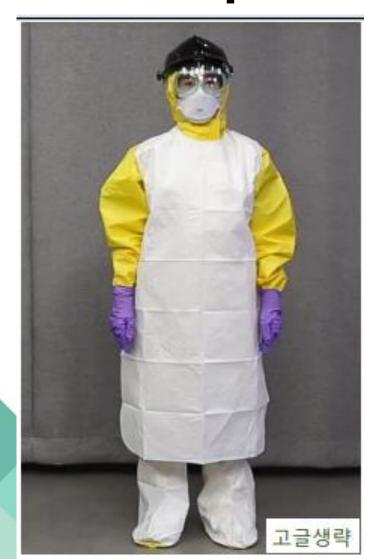

## Setting up guidelines for management or care of patients with confirmed COVID-19

Proper PPE
 Coverall
 N95 mask +- PAPR
 double gloves
 goggle/face shield
 Apron
 boots

|          | 종류                     | Level D (N95)<br>=Modified Level D (N95)                                                                                       | Modified (변형된)<br>Level D (KF94)                                                           | Augmented (강화된)<br>4종 보호구                | 4종 보호구                                                                            |  |  |  |  |
|----------|------------------------|--------------------------------------------------------------------------------------------------------------------------------|--------------------------------------------------------------------------------------------|------------------------------------------|-----------------------------------------------------------------------------------|--|--|--|--|
|          | 사진                     | 고글생략                                                                                                                           |                                                                                            |                                          |                                                                                   |  |  |  |  |
| 4        | Indication             | Confirmed patients<br>진료, 검체채취, 세적/소독, 정소, 폐기물, 시신 처리                                                                          | Highly suspected patients                                                                  | Environmental cleaning                   | Patients with fever or pneumonia                                                  |  |  |  |  |
|          | Donning<br>sequence    | 속장갑▶전신보호복▶속장갑 테이핑▶덧신▶N95▶후드<br>▶겉장갑▶앞치마(필요시) ▶ 안면보호구<br>※에어로콜 발생처치 및 2시간 이상 확진환자 zone에 머무를 경우<br>PAPR 적용 (PAPR 적용 시에는 KF94 착용) | 국 3 집 본 연연도오국 본 것인본 NF34분 주는  ▶ 겉장갑 ▶ 안면보호구  ※에어로졸 발생처치 및 2시간 이상 확진환자 zone에 머무를 경우 PAPR 적용 | 긴팔PP가운▶덧신▶N95▶SF후드▶페이스쉴드<br>▶청결장갑▶(고무장갑) | 긴팔AP가운▶KF94▶고글▶청결장갑<br>※구역에 따라 PP가운, N95, 페이스쉴드 착용가능<br>(AMC 코로나19 대응 구역별 보호구 참고) |  |  |  |  |
| optials) | ASAN<br>Medical Center | 와치마▶덧선▶겉장갑▶안면보호구▶<br>UNIVERSITY OF ULSAN,▶N95▶속장갑<br>COLLEGE OF MEDICINE <sub>장갑)소독</sub>                                      | 덧신▶겉장갑▶안면보호구▶전신보호복<br>▶KF94▶속장갑<br>*매보호구마다 클리넬로 손(장갑) 소독                                   | 장갑▶페이스숼드▶SF후드▶덧신▶긴팔PP가운<br>▶N95          | 장갑▶고글▶긴팔AP가운▶KF94                                                                 |  |  |  |  |