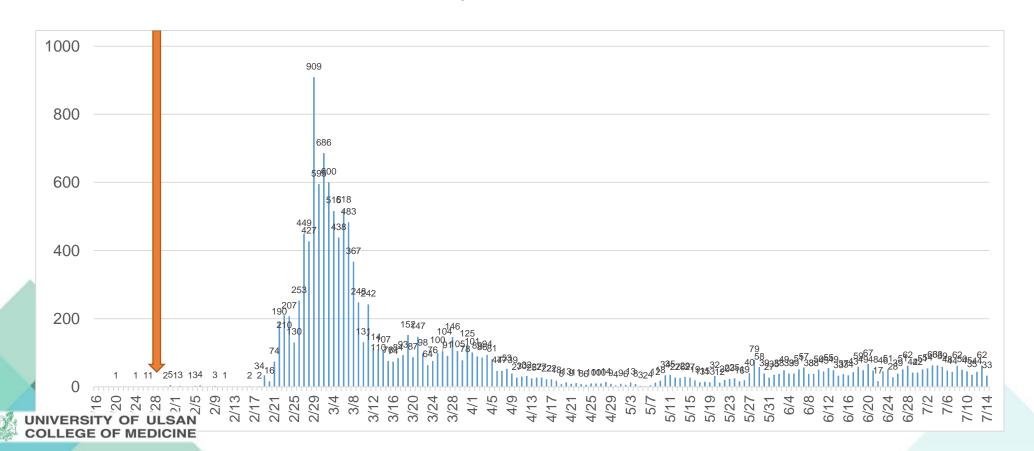

얼굴에 밀착시켜 착용합니다.



마스크 착용, 모두를 위한 배려입니다.







## Promotion of hand hygiene





## Respiratory ER

- Respiratory ER (1<sup>st</sup> floor): Symptoms (fever, respiratory symptoms or pneumonia) or epidemiologic link
- → universal PPE (gown, FFP2 equivalent mask, gloves, face shield)
- ER (6th floor)



#### Caution with aerosol generating procedures

 Nebulizer use: only after authorization by pulmonologist single room, proper PPE

- CPCR, bronchoscopy and other AGP (BiPAP, CPAP, high flow O2 therapy, T cannula suction, et al.) – single-room, proper PPE (gown, gloves, FFP2 equivalent mask, face shield or goggle)
- Bronchoscopy universal PCR screening 1 day before bronchoscopy



### Early PCR set-up

- SARS-CoV-2 real-time PCR
- Start at Jan 29 (within 10 days after first case in Korea)



#### Preoperative screening at AMC

- At other hospital at Daegu (Feb 2020)
   Just after living donor liver transplantation, donor was confirmed to have COVID-19
- →Closed operating theater
- High risk: aerosol generating procedure including intubation, Positive-pressure room

- 1,128 patients with confirmed COVID-19 (perioperative)
- 30-day mortality: 24%
- Pulmonary complication: 51%

#### Discussion

- In the future, routine preoperative screening for SARS-CoV-2 might be possible with rapid tests that have low false positive rates, but hospital-acquired infection would remain a challenge.
- Strategies are urgently required to minimise in-hospital SARS-CoV-2 transmission and mitigate the risk of postoperative pulmonary complications in SARS-CoV-2-infected patients whose surgery cannot