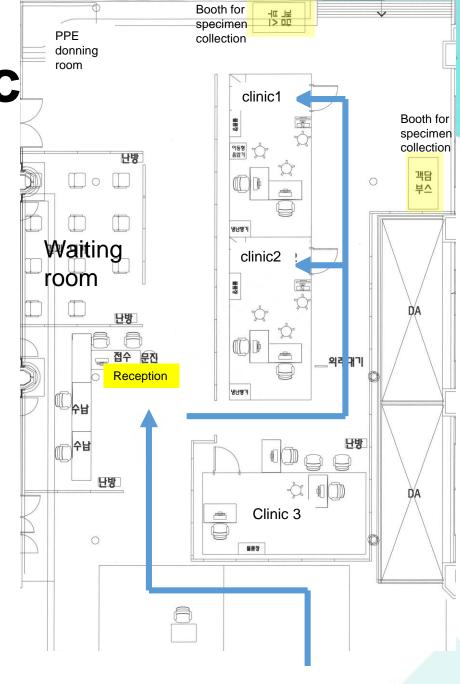

**COLLEGE OF MEDICINE** 

Map of screening clinic

 Clinic 1: Patients planned for hospitalization with symptoms or epidemiologic link

 Clinic 2: Outpatients with epidemiologic link

Clinic 3: Outpatients with symptoms