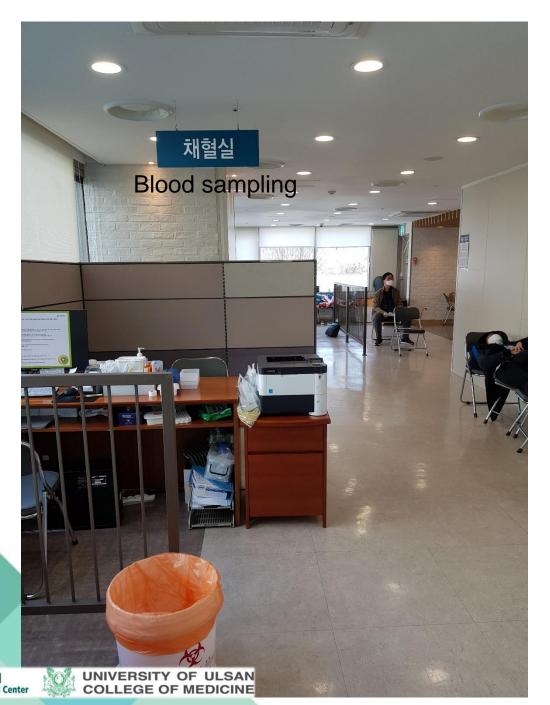

**COLLEGE OF MEDICINE** 

Map of screening clinic

 Clinic 1: Patients planned for hospitalization with symptoms or epidemiologic link

 Clinic 2: Outpatients with epidemiologic link

Clinic 3: Outpatients with symptoms