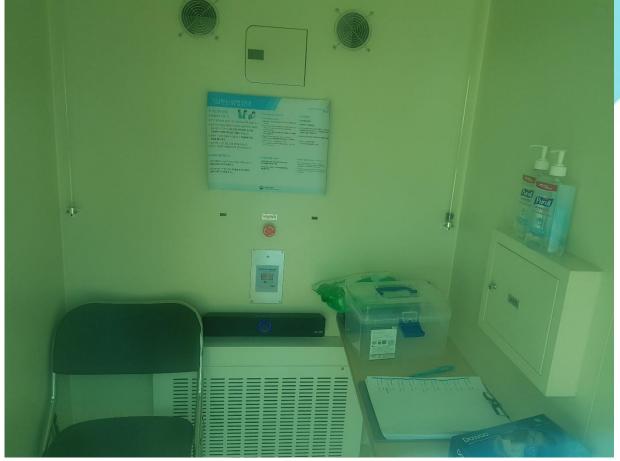

#### Sample collection booth

- nasopharyngeal swab, sputum collection
- UV
- air change rate: 300/hour