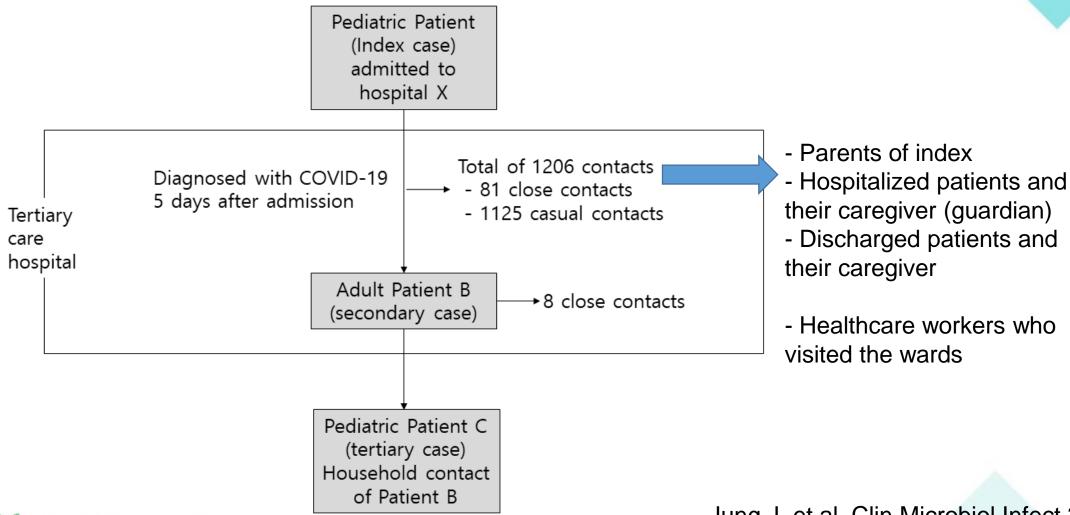

## Contact tracing using closed circuit footage, interview

- ★ Positive result for SARS-CoV-2 PCR
- ☆ Negative result for SARS-CoV-2 PCR

 Considering the incubation period
 Careful observation of development of symptom/sign of COVID-19

#### **Unmet need**

(1) Fast contact tracing CCTV tracing: time-consuming, labor-intensive

(2) Visitor tracing