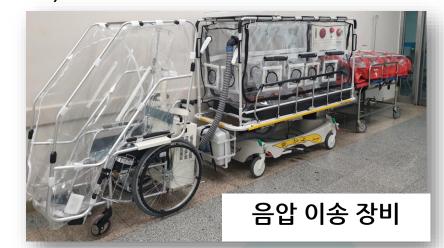

Goggle, face shield

- PAPR hood
- Isolation pod, negative pressure wheel chair
- Ventilator, High flow nasal cannula, ECMO