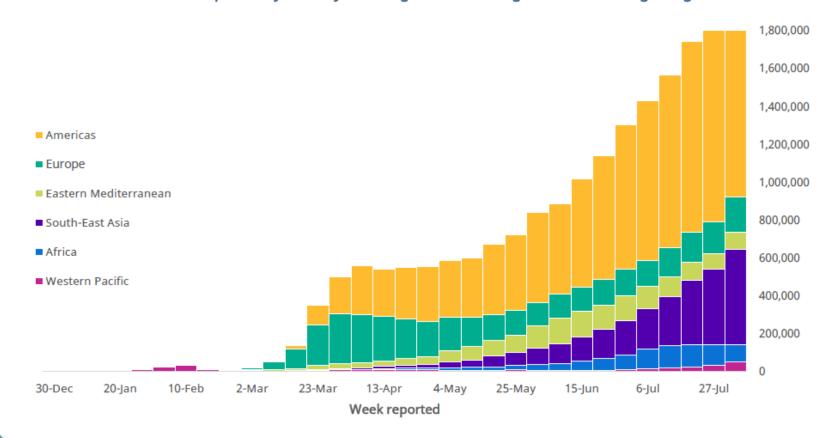

**Jiwon Jung** 

Department of Infectious Diseases,

Asan Medical Center, Ulsan College of Medicine, Seoul, Republic of Korea



#### **Epidemic curve of the world**

Figure 1: Number of COVID-19 cases reported by week by WHO region: data through the week ending 9 August





## **Epidemic curve of South Korea**







#### **Asan Medical Center**

- 2,700-bed, tertiary care center, Seoul, Korea
- Healthcare workers 8,800
- Outpatient 12,000 per day
- Inpatient- 300 per day

#### **AMC Response to COVID-19**

#### **Screening of Patient**

- (1) Before visiting our hospital
- Delay appointment of outpatient clinic or admission of patiens from high risk area or countries (e.g. China at Jan, Daegu City at Feb)
- (2) At visiting our hospital Questionnaire (epidemiologic link, symptom or sign of COVID-19)
- (3) During hospitalization
  Screening for pneumonia (GGO on chest CT)
- Periodic PCR follow-up in high-risk patients (from Daegu City or other epidemiologic risks)



### Questionnaire for screening

Daily update



| Lo