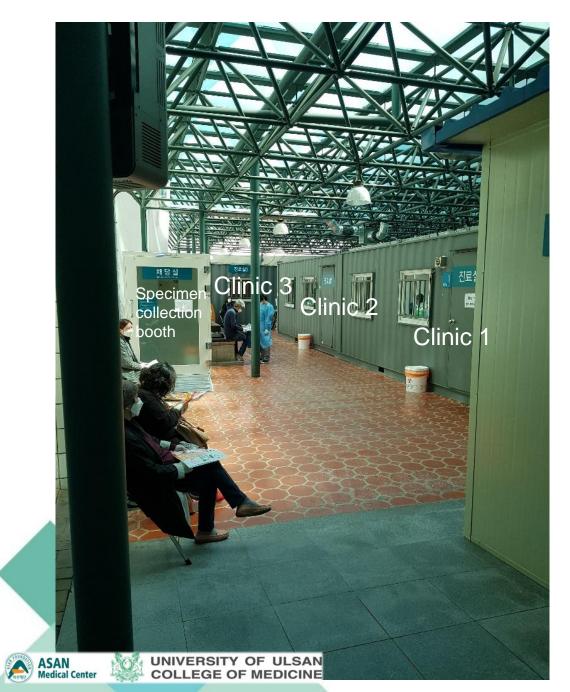

**COLLEGE OF MEDICINE** 

Map of screening clinic

 Clinic 1: Patients planned for hospitalization with symptoms or epidemiologic link

 Clinic 2: Outpatients with epidemiologic link

Clinic 3: Outpatients with symptoms