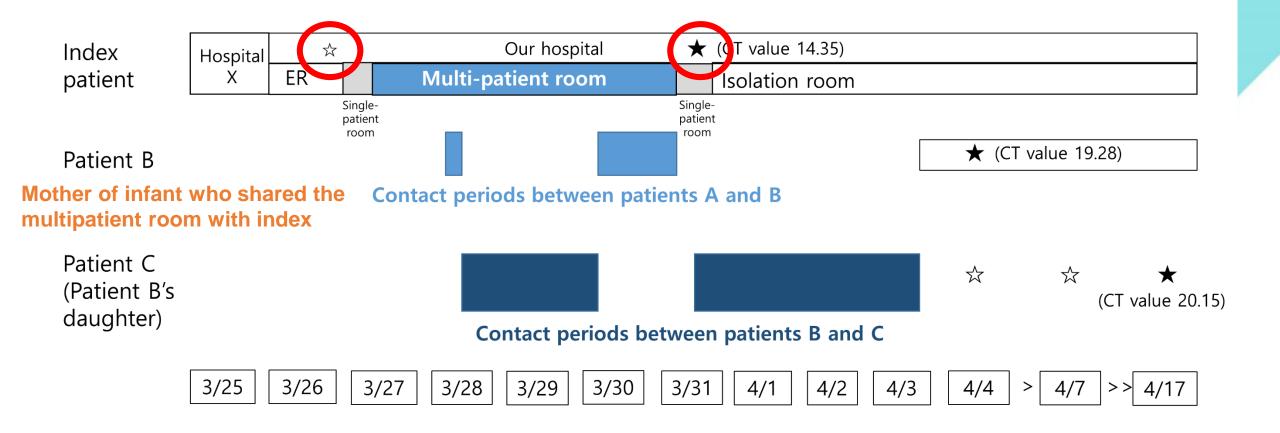

## Contact tracing using closed circuit footage, interview

- ★ Positive result for SARS-CoV-2 PCR
- ☆ Negative result for SARS-CoV-2 PCR

 Considering the incubation period
 Careful observation of development of symptom/sign of COVID-19

Immediate testing of SARS-CoV-2 PCR During first 2 weeks after admission