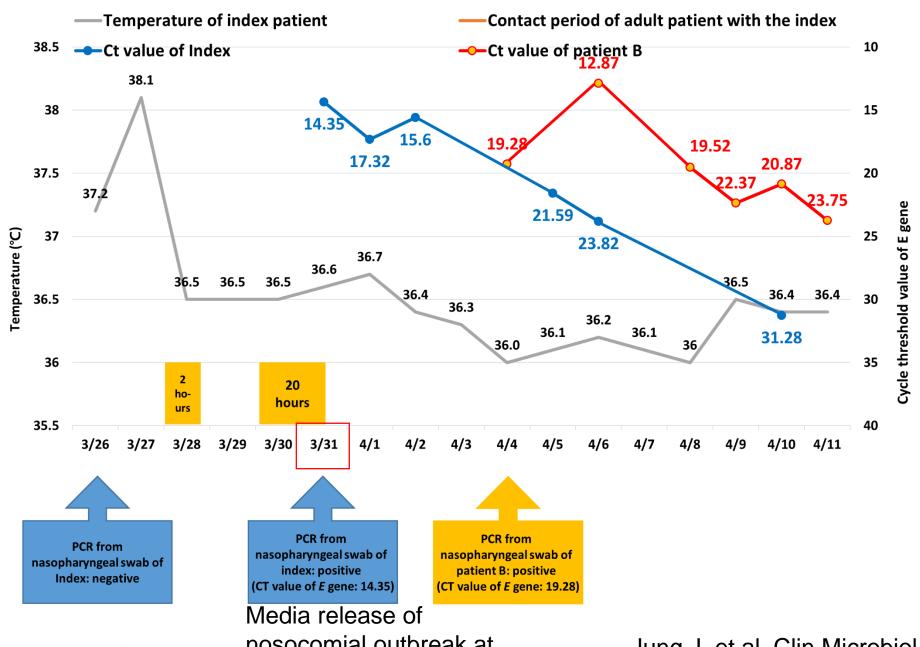

#### Mar 31

- 9 year-old girl
- 3/25 visited to other hospital (Hospital A) due to headache
  - → intracerebral hemorrhage, intraventricular hemorrhage
- 3/26 Trasnfer to our pediatric ER
- She had no respiratory symptoms, no pneumonia on CXR
- During staying in ER, fever developed → Neg SARS-CoV-2
   PCR

UNIVERSITY OF ULSAN COLLEGE OF MEDICINE

nosocomial outbreak at Hospital A

Jung J, et al. Clin Microbiol Infect 2020

## Contact tracing using closed circuit footage, interview

- ★ Positive result for SARS-CoV-2 PCR
- ☆ Negative result for SARS-CoV-2 PCR

 Considering the incubation period
 Careful observation of development of symptom/sign of COVID-19

Immediate testing of SARS-CoV-2 PCR During first 2 weeks after admission