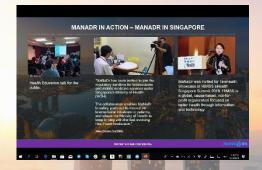

# No 1 Trusted Brand In The World

The de-facto payment gateway for healthcare and insurance

The Defacto
TeleHealth
Platform

30th demnatologists are from Dermatology & Surgery Clinic in Singapore, which partner MaNully to provide the concept demos for the telemedicine awareness initiative.