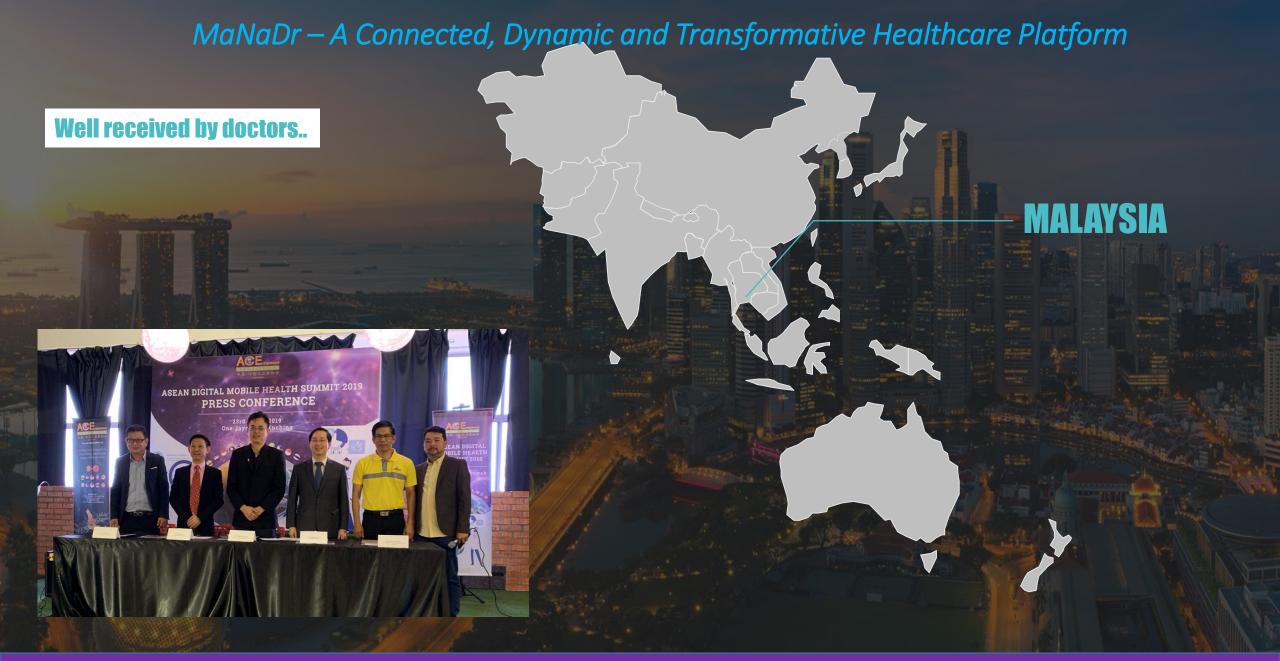

# 7 COUNTRIES in TWO years

MALAYSIA SINGAPORE

Dermatologist telechat with patient while attending conference.

Doctor video chat with patient during her vacation.

Bringing accessible integrated community based eye care to Cambodia..