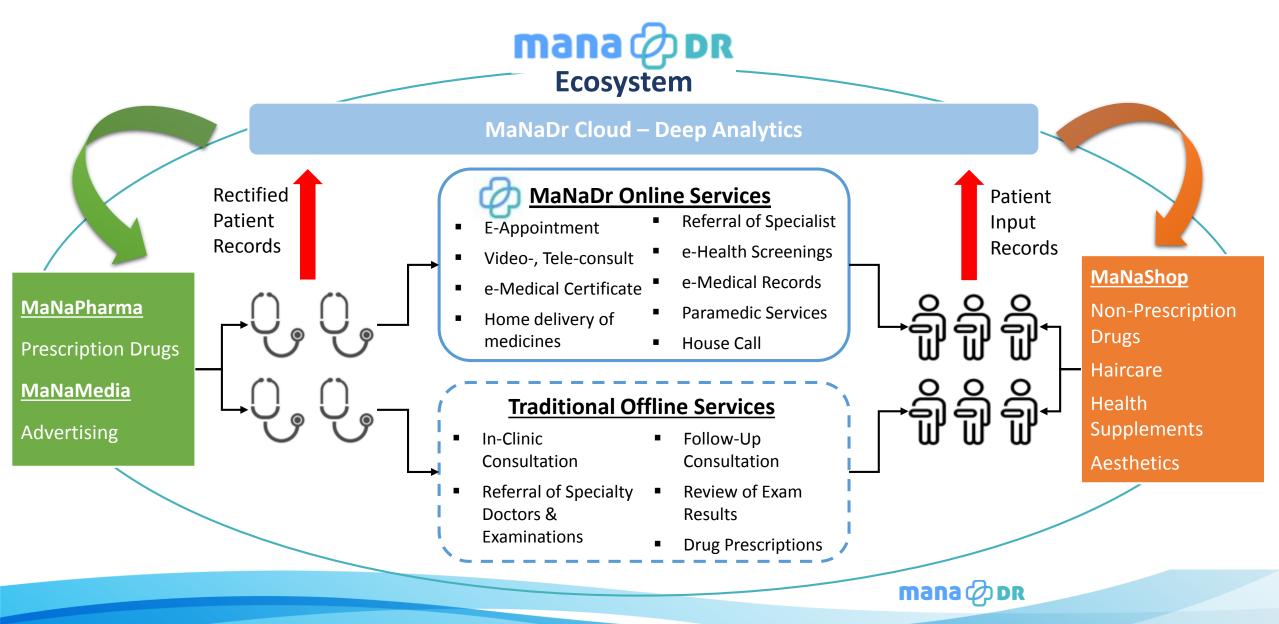

## An Integrated Medical Services Ecosystem

#### An integrated ECOSYSTEM encompasses:

**Doctors Network** 

Trusted doctors stay with fellow trusted doctors

+

**Patient Data** 

Patient records administered by trusted doctors & clinics

#### **DUAL access channels to Patients:**

Online

via MaNaDr App, IoT and Al

Offline

via Doctors' in-clinic consultations