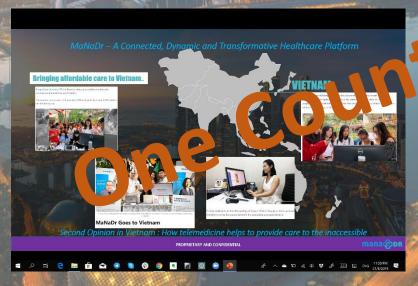

#### MaNaDr Goes to Vietnam

Foreign Trade University (FTU) in Hanoi by setting up an exhibition booth to rais awareness about telemedicine and its benefits.

The event was a great success with more than 2,000 participants from some 20,000 students and staff showing up.

#### **Bringing affordable care to Vietnam..**

Foreign Trade University (FTU) in Hanoi by setting up an exhibition booth to raise awareness about telemedicine and its benefits.

The event was a great success with more than 2,000 participants from some 20,000 students and staff showing up.

Second Opinion in Vietnam: How telemedicine helps to provide care to the inaccessible