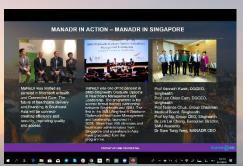

#### MaNaDr Joins Singapore MOH's **Regulatory Sandbox**

Siaw Tung Yeng Founder & CEO, MaNaDr | Senior Consultant Family Physician at HealthMark Fam... See more 20 articles

It is my pleasure to share that MaNaDr has joined the regulatory sandbox by Singapore's Ministry of Health under their LEAP programme