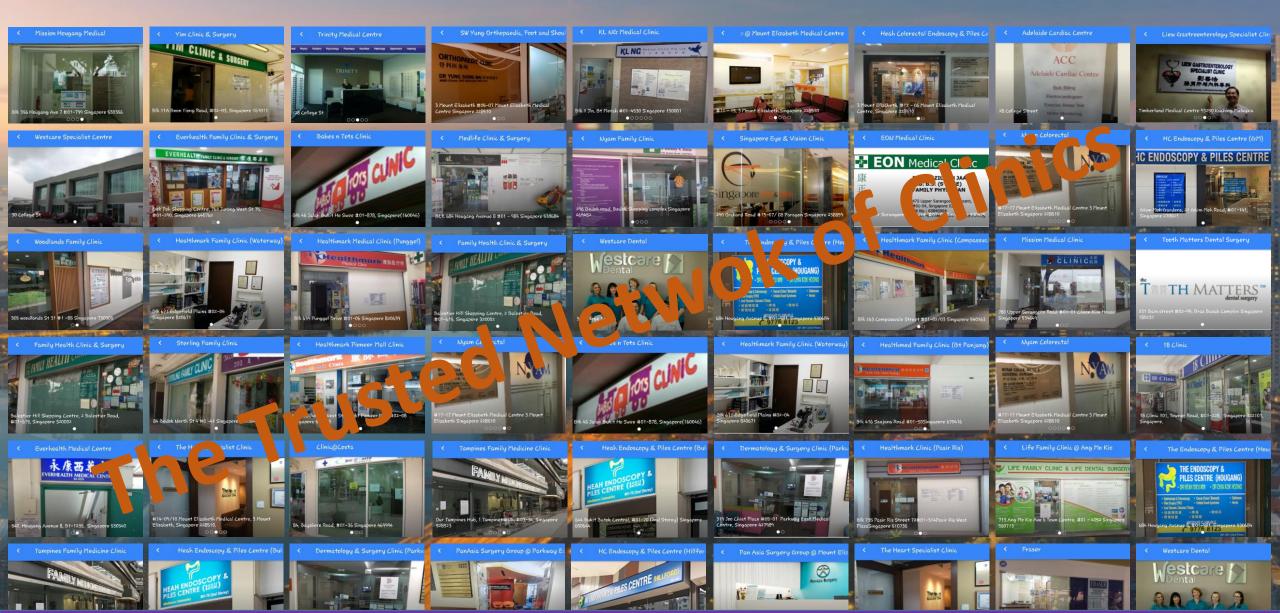

# Trusted Network

#### **STRENGTH**

- First Mover Advantages
- Support of 500 Clinics and 700 Doctors
- Trust From Patients Invaluable
- Patients' Data & Records
- Strong Trust By Singapore Doctor Community
- Dedicated Doctors Who Believe in this Venture
- Due to the Trusted and Comprehensive Business,
   Participants Are Incentivized to Stay, and Stay On.