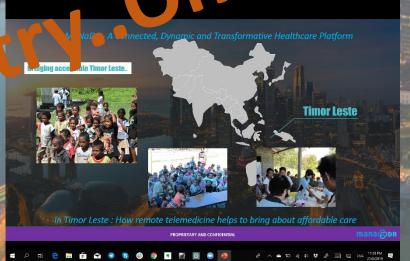

# 7 COUNTRIES in TWO years

MALAYSIA SINGAPORE

Dermatologist telechat with patient while attending conference.

Doctor video chat with patient during her vacation.

Bringing accessible integrated community based eye care to Cambodia..