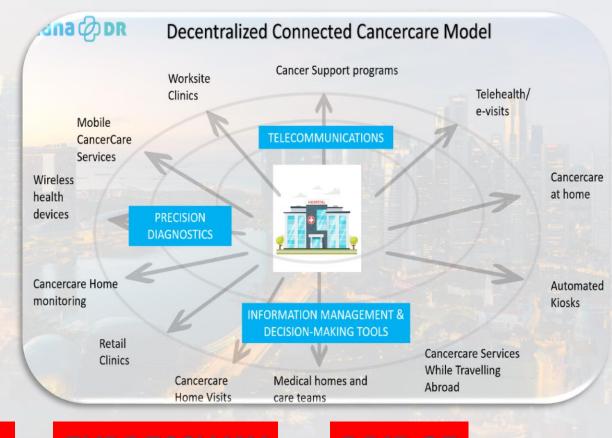

# MaNaDr – A Connected, Dynamic and Transformative Platform **TRUSTED CARE** Decentralized Connected Platform **Doctor's Communities Patients' Communities Humanised IT Linking Two Tightly Knitted Communities Together**