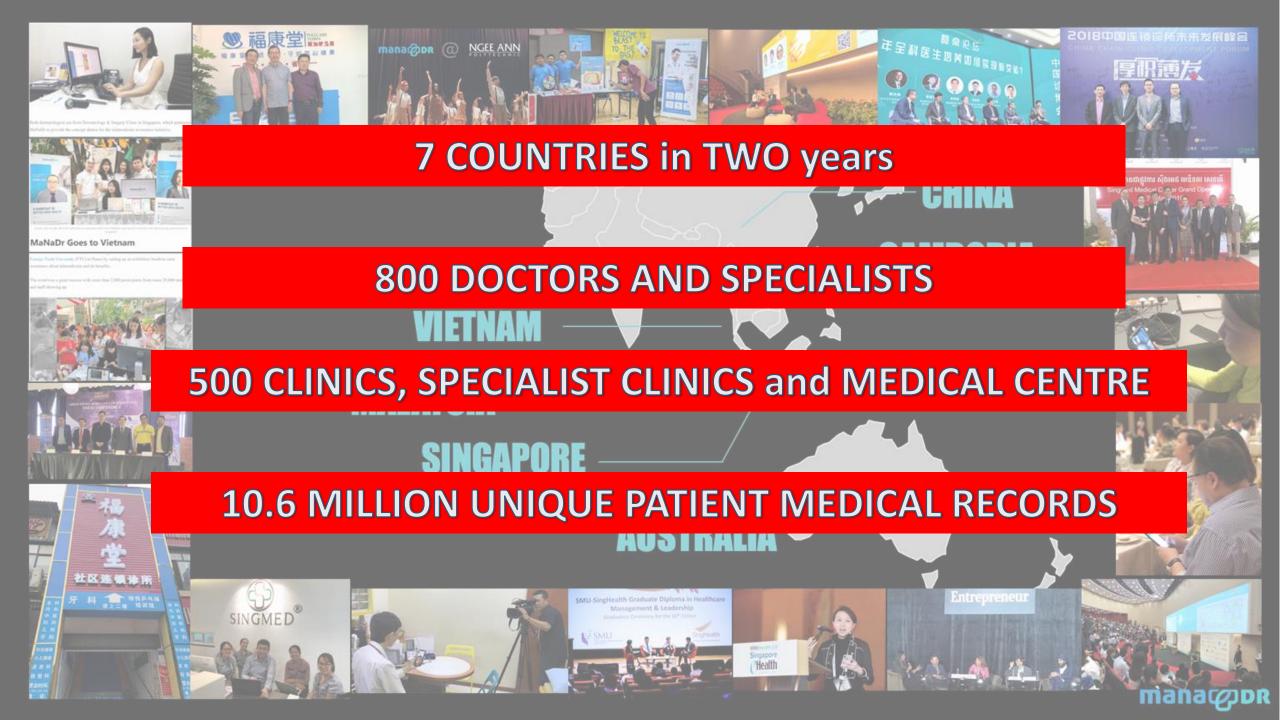

# MANADR MOBILE HEALTH: Today

5 Countries
Presence

500+
Business Partners

10.6M Unique Patient Records

800+ Doctors

1.5 Years
Since Official Launch

Exponential Growth in the last few months

500+ Clinics

# 7 COUNTRIES in TWO years

MALAYSIA SINGAPORE

Dermatologist telechat with patient while attending conference.

Doctor video chat with patient during her vacation.

Bringing accessible integrated community based eye care to Cambodia..