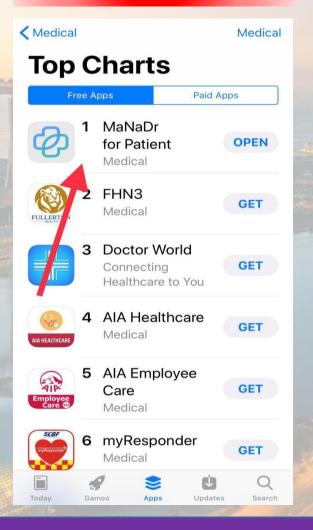

#### No 1 in App Store SG (Patient App)

Top 20 in App Store SG (Doctor App)

Tomorrow We Aim To Be..