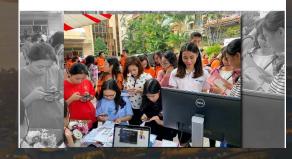

#### MaNaDr Goes to Vietnam

Foreign Trade University (FTU) in Hanoi by setting up an exhibition booth to rais awareness about telemedicine and its benefits.

The event was a great success with more than 2,000 participants from some 20,000 students and staff showing up.

#### **Bringing affordable care to Vietnam..**

Foreign Trade University (FTU) in Hanoi by setting up an exhibition booth to raise awareness about telemedicine and its benefits.

The event was a great success with more than 2,000 participants from some 20,000 students and staff showing up.