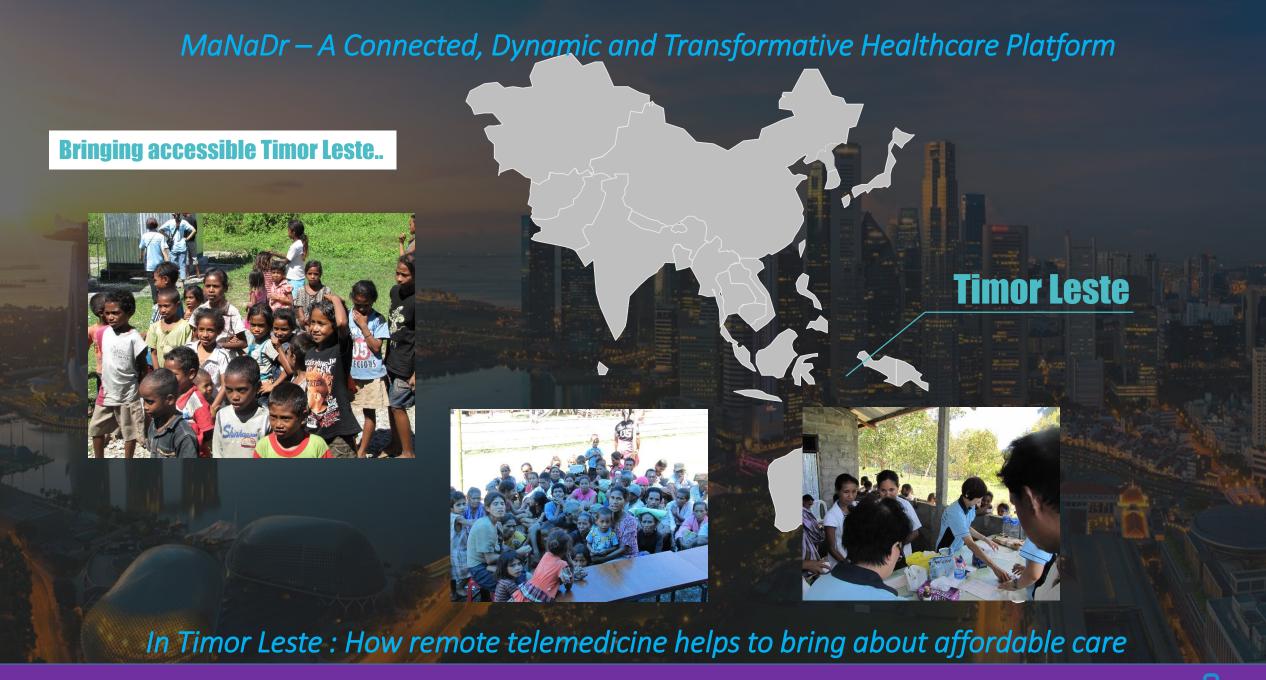

# MaNaDr – A Connected, Dynamic and Transformative Platform **TRUSTED CARE** Decentralized Connected Platform **Doctor's Communities Patients' Communities Humanised IT Linking Two Tightly Knitted Communities Together**