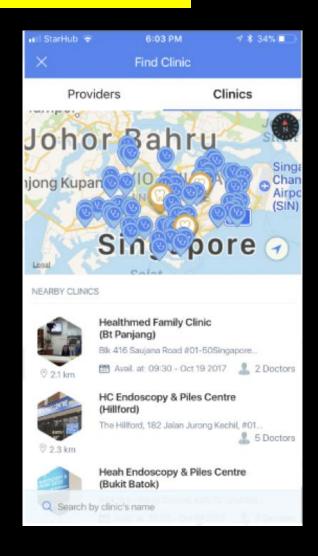

#### How is MaNaDr Different from Others?

The largest digital healthcare platform in Singapore and expending internationally

#### An integrated ECOSYSTEM encompasses:

**Doctors Network** 

Trusted doctors stay with fellow trusted doctors

+

**Patient Data** 

Patient records administered by trusted doctors & clinics