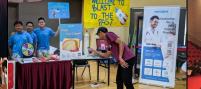

#### MaNaDr Goes to Vietnam

Foreign Trade University (FTU) in Hanoi by setting up an exhibition booth to rais awareness about telemedicine and its benefits.

The event was a great success with more than 2,000 participants from some 20,000 students and staff showing up.

#### **Bringing affordable care to Vietnam..**

Foreign Trade University (FTU) in Hanoi by setting up an exhibition booth to raise awareness about telemedicine and its benefits.

The event was a great success with more than 2,000 participants from some 20,000 students and staff showing up.