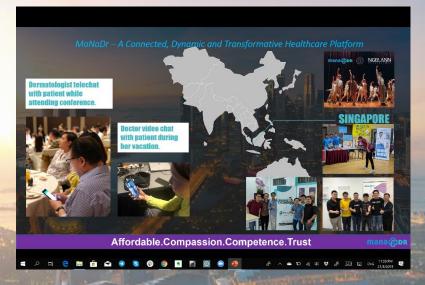

# 7 COUNTRIES in TWO years

MALAYSIA SINGAPORE

Dermatologist telechat with patient while attending conference.

Doctor video chat with patient during her vacation.

Bringing accessible integrated community based eye care to Cambodia..