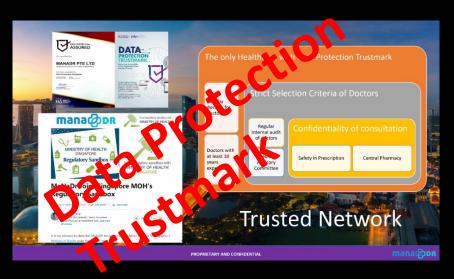

#### MaNaDr Joins Singapore MOH's **Regulatory Sandbox**

Siaw Tung Yeng Founder & CEO, MaNaDr | Senior Consultant Family Physician at HealthMark Fam... See more 20 articles

It is my pleasure to share that MaNaDr has joined the regulatory sandbox by Singapore's Ministry of Health under their LEAP programme

The only Healthcare with Data Protection Trustmark

Built by doctors for doctors

Doctors with at least 10 vears experience

Strict Selection Criteria of Doctors

Regular internal audit of doctors

Medical Advisorv Committee Confidentiality of consultation

Safety in Prescription

**Central Pharmacy** 