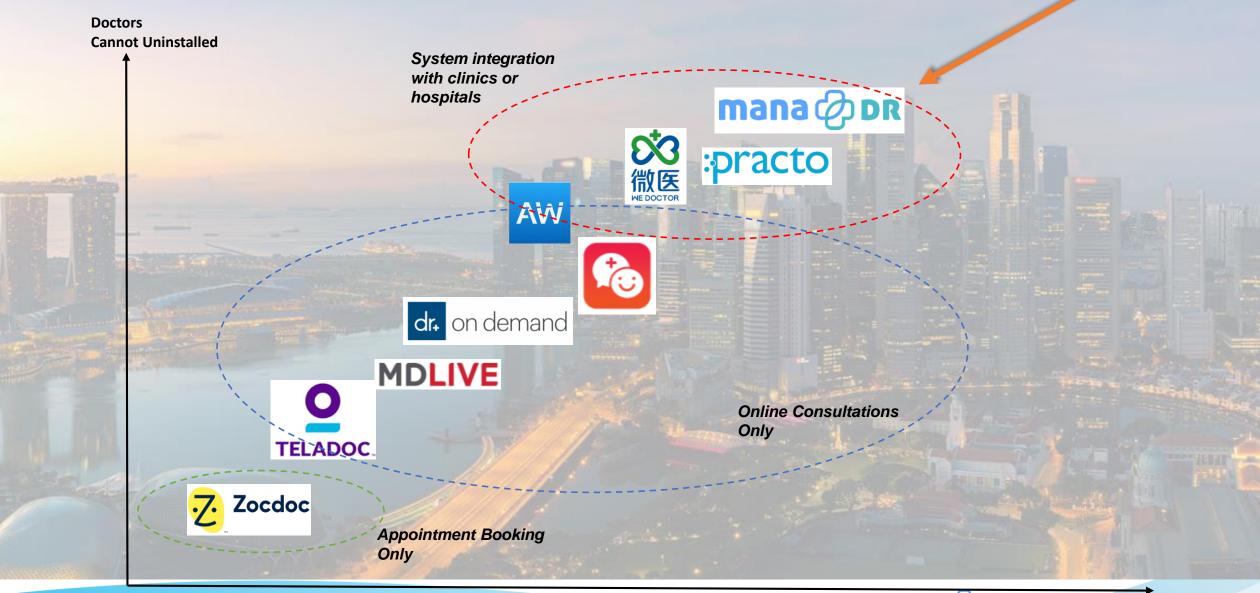

#### How is MaNaDr Different from Others?

The largest digital healthcare platform in Singapore and expending internationally

#### An integrated ECOSYSTEM encompasses:

**Doctors Network** 

Trusted doctors stay with fellow trusted doctors

+

**Patient Data** 

Patient records administered by trusted doctors & clinics

#### **DUAL access channels to Patients:**

Online

via MaNaDr App, IoT and Al

Offline

via Doctors' in-clinic consultations

# Comparison with Peers

See Us, Use Us, Love us...

The App that is Never Uninstalled...