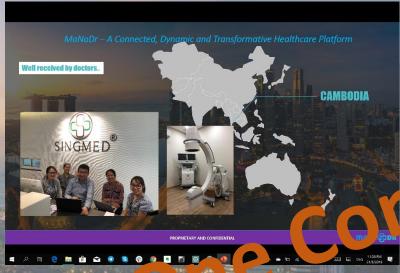

# 7 COUNTRIES in TWO years

MALAYSIA SINGAPORE

Dermatologist telechat with patient while attending conference.

Doctor video chat with patient during her vacation.

Bringing accessible integrated community based eye care to Cambodia..