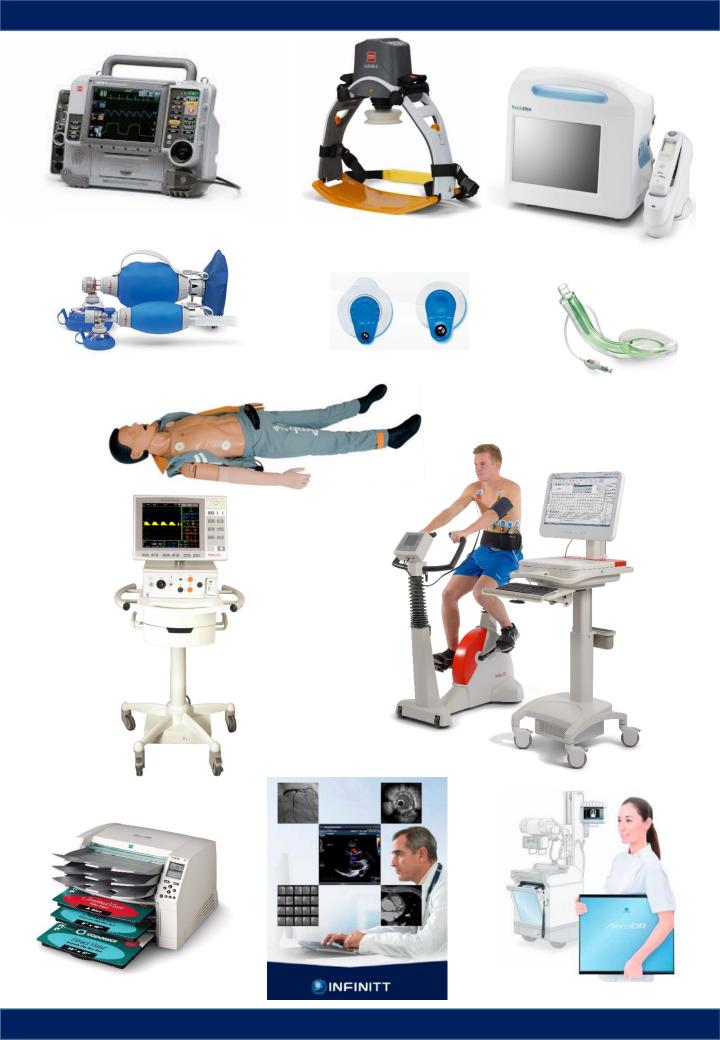

#### **Emergency Care, Patient Monitoring, Diagnostic Products**

- Monitor/Defibrillator
- Automated External Defibrillator (AED)
- Data Solutions
- Mechanical Chest Compression System
- CPR Coaching Device
- Patient Physiologic Monitors / Vital Signs Monitors
- Central Monitoring System
- MR-Compatible Patient Monitors
- Electrocardiographs Resting & Exercise Testing
- Diagnostic Analysis Programs
- Pulmonary Function Test Resting & Exercise / Body Plethysmography
- Data Management System
- ECG and NIBP Holter System
- Manual Resuscitators
- Laryngeal Masks / Face Masks
- Flexible Intubation Scope
- Videoscope / Video Largynoscope
- Manual Suction Pumps
- Extrication Collar / Head Immobilizer
- Training Manikins
- ECG Electrodes
- Mechanical Ventilators Critical Care & SiPAP
- Single-Patient-Use, Automatic Resuscitator

### **Radiography and Imaging Products**

- Data Management Solutions
- Medical Film Laser Imager
- Computed Radiography (CR)
- Digital Radiography (DR)
- Picture Archiving and Communication System (PACS)
- Radiology Information System (RIS)
- Medical Colour & Grayscale Paper Multi-Imager
- Medical Disc Publisher / Storage Server
- Bone Mineral Densitometers