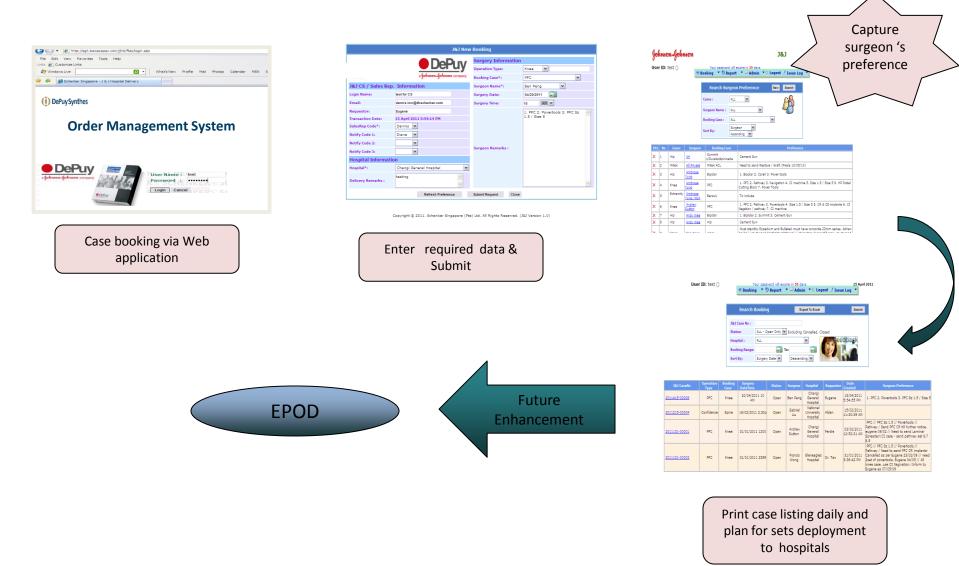

## Order Management: Case Booking System

() DePuy Synthes People inspired<sup>™</sup>

## A Sneak Peak at a Future Enhancement