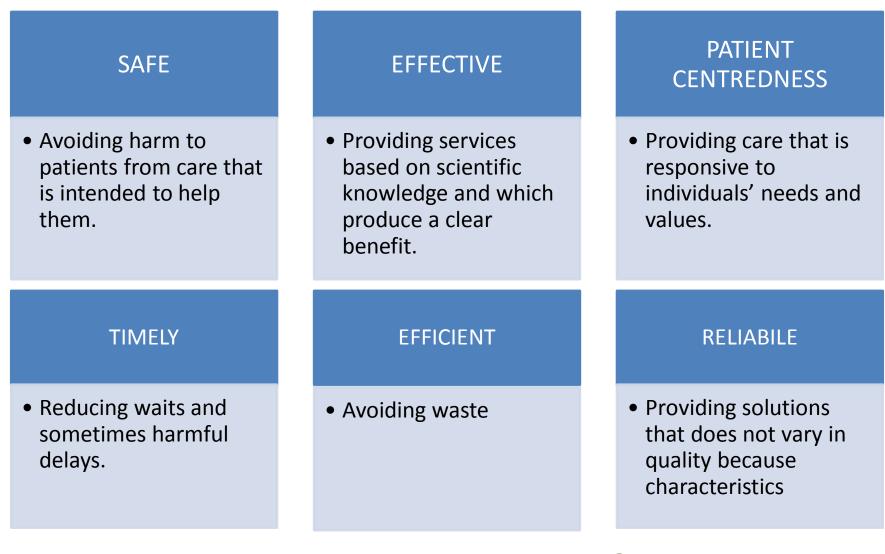

# Measuring Effectiveness: The "Perfect Order"

### Definition

 Perfect Order is a measure of the effectiveness of the entire Order to Payment process.

### • What the Customer wants:

- Products received at
  - **G** Right Time
  - □ Right Quality
  - **Right Quantity**
  - **Right Price**

## • Benefits

- Key to measuring and managing **customer experience**
- Competitive advantage
- Lower cost throughout supply chain

## Perfect Order: What it measures

Perfect Order(On time X Accuracy): Measures efficacy of end to end Supply Chain processes