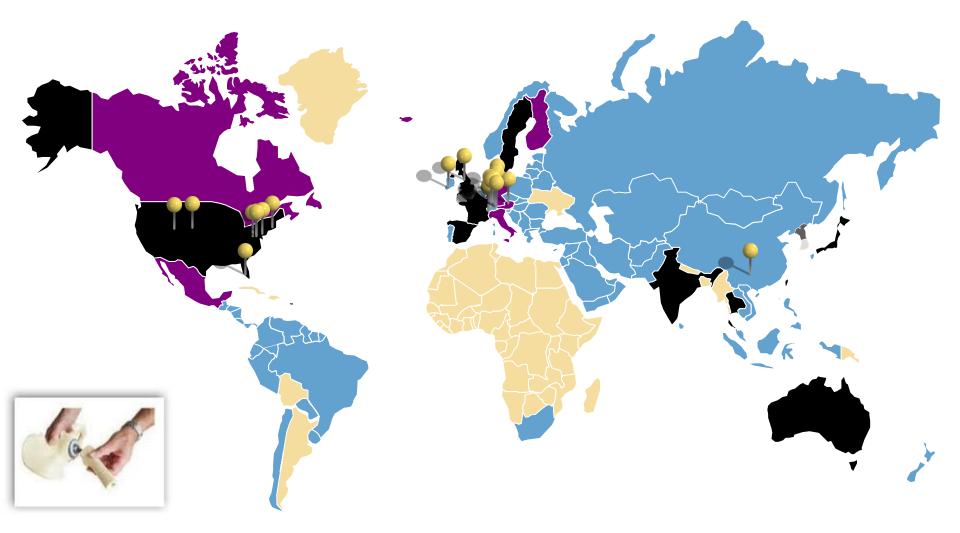

## **Product Sourcing: Orthopaedics**

Over 30 manufacturing locations across North America, Europe and Asia