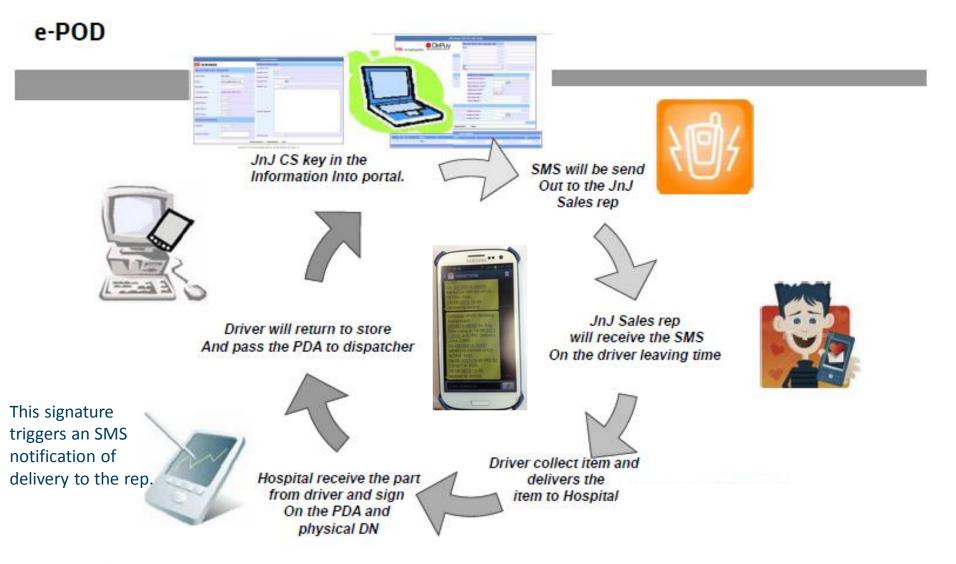

## Order Management: Case Booking System

() DePuy Synthes People inspired<sup>™</sup>