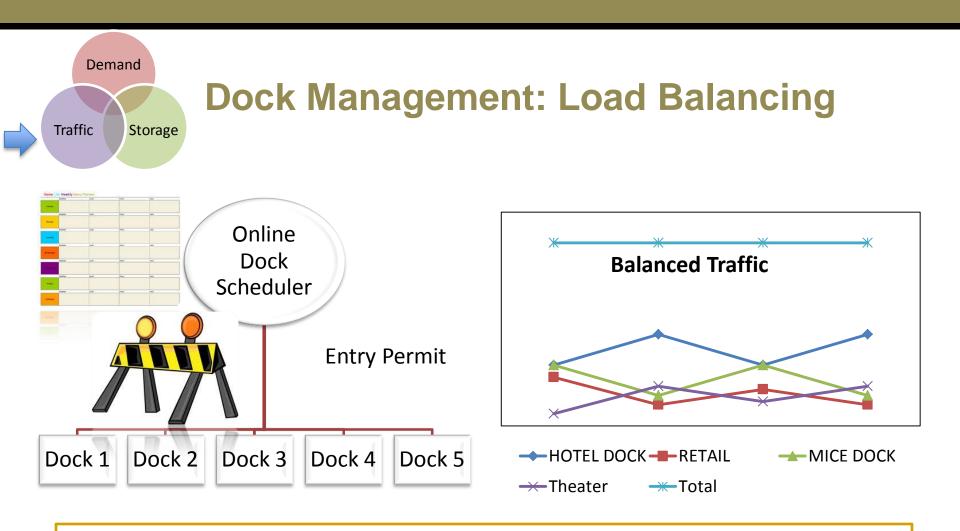

#### Supply Chain Initiatives @ MBS

SINGAPORE

EVERY MOMENT REWS AN R AD CE D

The online dock scheduling tool helps in traffic forecasting and load balancing

MARINA BAY Sand

#### **Dock Management: Load Balancing**

Traffic analytics helps manage major event load ins and traffic disruptions

## Helps Augment the Storage Space by 5 times Reduces the traffic load at MBS