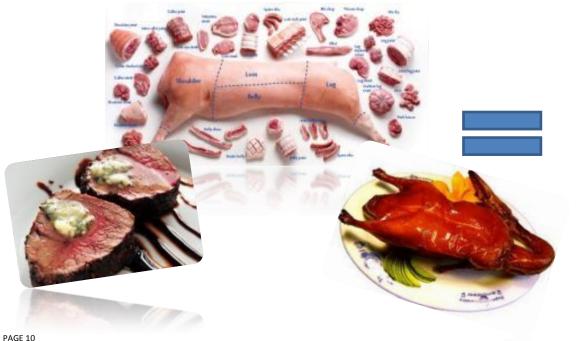

#### **F&B Procurement : Meat**

#### 1,500 Tons in 2012 = 15 x 100-Tons Jetliners

30 Tons in a week

4 Tons in a day