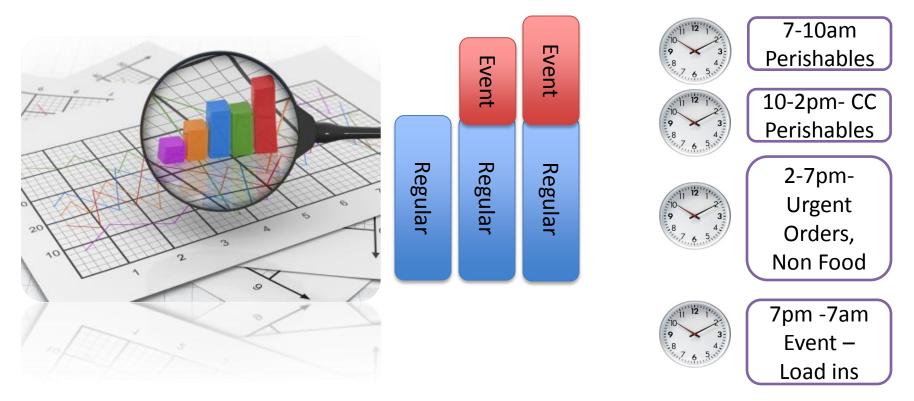

#### **Dock Management: Load Balancing**

Traffic analytics helps manage major event load ins and traffic disruptions

## Helps Augment the Storage Space by 5 times Reduces the traffic load at MBS