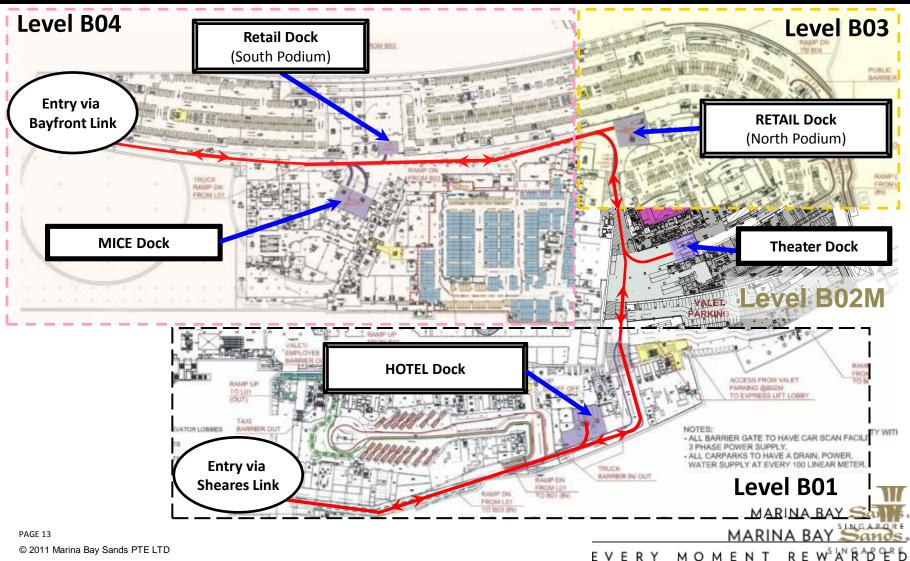

| Daytime<br>Traffic Ban                |



# Supply Chain at MBS – An Introduction





PAGE 6 © 2011 Marina Bay Sands PTE LTD

#### Marina Bay Sands Integrated Resort ...



PAGE 7 © 2011 Marina Bay Sands PTE LTD

EVERY MOMENT REWSAN RADE D

#### **\$\$ Spend \$\$ @ MBS**

**Direct vs. Indirect** 



approx 50 – 50 Split between direct and indirect
The spend is divided between 8 key categories.



#### **F&B Procurement at MBS**



#### Eggs

2.5 million eggs = 1 football field 50,000 in a week 7,000 in a day





#### **F&B Procurement : Meat**

#### 1,500 Tons in 2012 = 15 x 100-Tons Jetliners

30 Tons in a week

4 Tons in a day



### X 15



SINGAPORE

#### **F&B Procurement : Wine**



SINGAPORE

### **Supply Chain Operations**



#### 5 Locations Loading Docks over three levels



## **Supply Chain Challenges**





PAGE 14 © 2011 Marina Bay Sands PTE LTD



#### Demand for Stock Keeping Units (SKUs), Orders

27.5 % Increase in New SKU addition requests in 2012 YoY

 200 % Increase in the # of Purchase Orders between 2010 and 2013

EVERY MOMENT REWS AN RADER

MARINA BA

#### **Infrastructure Challenges : Inbound Traffic**

 On an average 8500
 Vehicles pass through
 our gates every
 month in 2012
 through two entry points.



#### **Distributed and Limited Storage**



EVERY

#### **Warehouse Complexity**











#### Supply Chain Initiatives @ MBS



SINGAPORE



EVERY MOMENT REWS AN R AD CE D



The online dock scheduling tool helps in traffic forecasting and load balancing

MARINA BAY Sand

#### **Dock Management: Load Balancing**



Traffic analytics helps