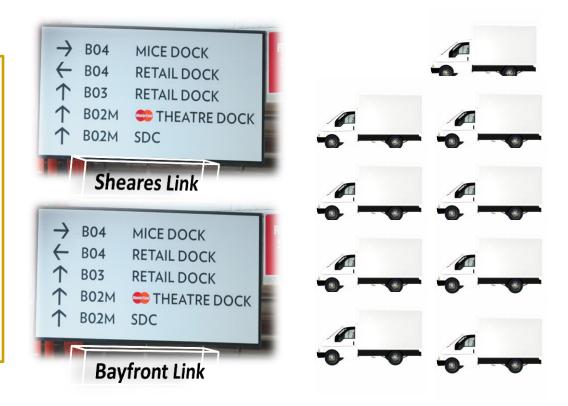

#### **Infrastructure Challenges : Inbound Traffic**

 On an average 8500
 Vehicles pass through
 our gates every
 month in 2012
 through two entry points.

#### 5 Locations Loading Docks over three levels