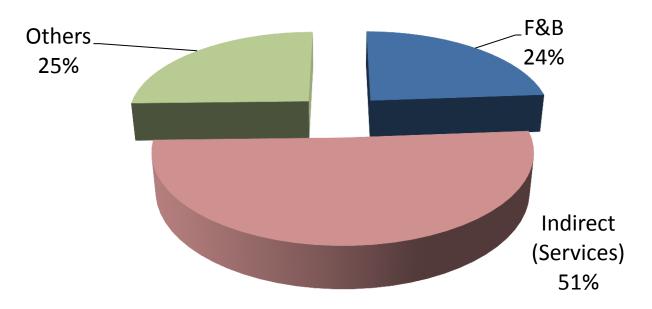

#### **\$\$ Spend \$\$ @ MBS**

**Direct vs. Indirect** 

approx 50 – 50 Split between direct and indirect
The spend is divided between 8 key categories.