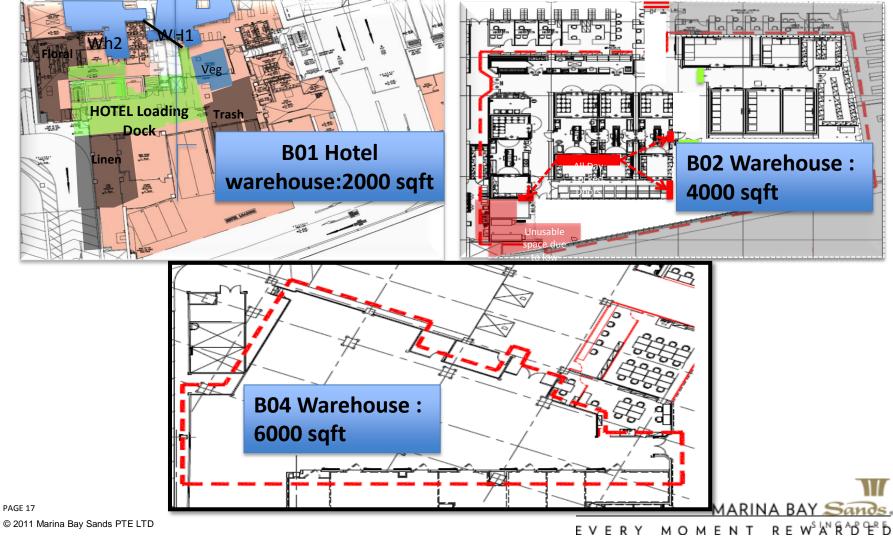

week 7,000 in a day





#### **F&B Procurement : Meat**

#### 1,500 Tons in 2012 = 15 x 100-Tons Jetliners

30 Tons in a week

4 Tons in a day



### X 15



SINGAPORE

#### **F&B Procurement : Wine**



SINGAPORE

### **Supply Chain Operations**



#### 5 Locations Loading Docks over three levels



## **Supply Chain Challenges**





PAGE 14 © 2011 Marina Bay Sands PTE LTD



#### Demand for Stock Keeping Units (SKUs), Orders

27.5 % Increase in New SKU addition requests in 2012 YoY

 200 % Increase in the # of Purchase Orders between 2010 and 2013

EVERY MOMENT REWS AN RADER

MARINA BA

#### **Infrastructure Challenges : Inbound Traffic**

 On an average 8500
 Vehicles pass through
 our gates every
 month in 2012
 through two entry points.



#### **Distributed and Limited Storage**



EVERY

#### **Warehouse Complexity**











#### Supply Chain Initiatives @ MBS



SINGAPORE



EVERY MOMENT REWS AN R AD CE D



The online dock scheduling tool helps in traffic forecasting and load balancing

MARINA BAY Sand

#### **Dock Management: Load Balancing**



Traffic analytics helps manage major event load ins and traffic disruptions



## Helps Augment the Storage Space by 5 times Reduces the traffic load at MBS

## **Food Safety and Hygiene**





PAGE 24 © 2011 Marina Bay Sands PTE LTD

#### **Food Safety and Hygiene Program**



MARINA BAY Sands. EVERY MOMENT REWS & RADER D

#### **Food Safety and Hygiene Program**



MARINA BAY Sands. EVERY MOMENT REWSAN RADERD

#### **Delivery and Receiving Standards**



EVERY MOMENT REWS AN RAD CED

#### **Safety and Hygiene Speci