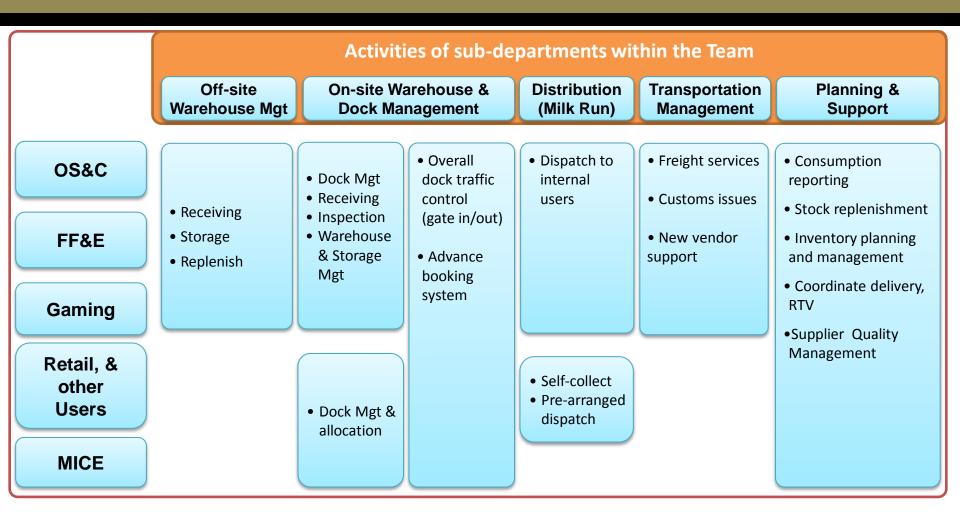

<br>Traffic | Road Closures<br>(F1), ERP             | Daytime<br>Traffic Ban                |



# Supply Chain at MBS – An Introduction





PAGE 6 © 2011 Marina Bay Sands PTE LTD

#### Marina Bay Sands Integrated Resort ...



PAGE 7 © 2011 Marina Bay Sands PTE LTD

EVERY MOMENT REWSAN RADE D

#### **\$\$ Spend \$\$ @ MBS**

**Direct vs. Indirect** 



approx 50 – 50 Split between direct and indirect
The spend is divided between 8 key categories.



#### **F&B Procurement at MBS**



#### Eggs

2.5 million eggs = 1 football field 50,000 in a week 7,000 in a day





#### **F&B Procurement : Meat**

#### 1,500 Tons in 2012 = 15 x 100-Tons Jetliners

30 Tons in a week

4 Tons in a day



### X 15



SINGAPORE

#### **F&B Procurement : Wine**



SINGAPORE

### **Supply Chain Operations**



#### 5 Locations Loading Docks over three levels



## **Supply Chain Challenges**





PAGE 14 © 2011 Marina Bay Sands PTE LTD



#### Demand for Stock Keeping Units (SKUs), Orders

27.5 % Increase in New SKU addition requests in 2012 YoY

 200 % Increase in the # of Purchase Orders between 2010 and 2013

EVERY MOMENT REWS AN RADER

MARINA BA

#### **Infrastructure Challenges : Inbound Traffic**

 On an average 8500
 Vehicles pass through
 our gates every
 month in 2012
 through two entry points.



#### **Distributed and Limited Storage**



EVERY

#### **Warehouse Complexity**











#### Supply Chain Initiatives @ MBS



SINGAPORE



EVERY MOMENT REWS AN R AD CE D



The online dock scheduling tool helps in traffic forecasting and load balancing

MARINA BAY Sand

#### **Dock Mana