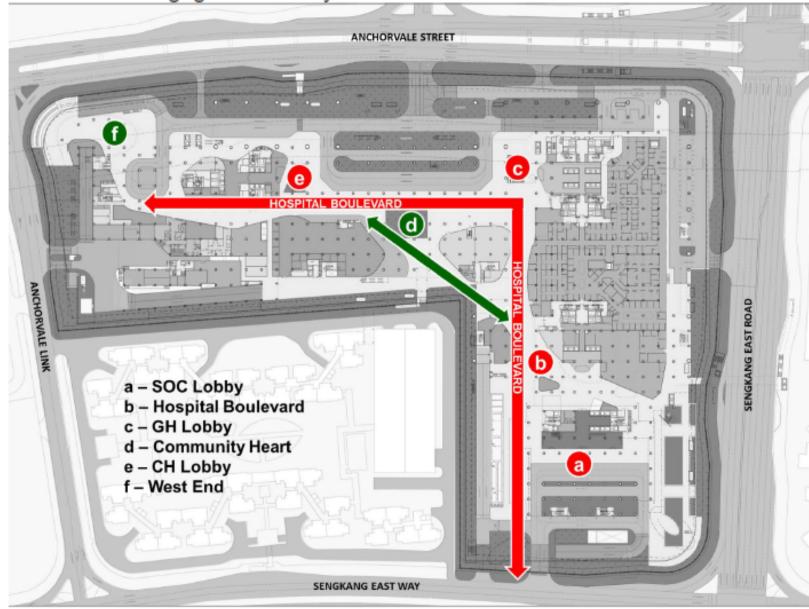

#### Embedded within fabric of community

#### Embedded within fabric of community

Porous first floor to engage community