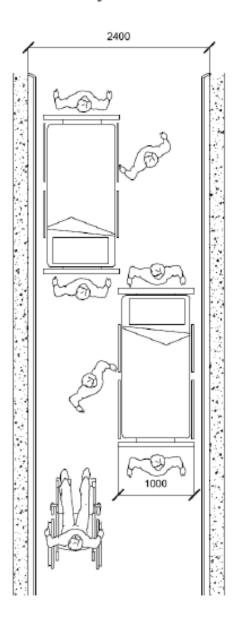

#### Evidenced-based

Wider corridor to mobilise elderly patients during inpatient stay