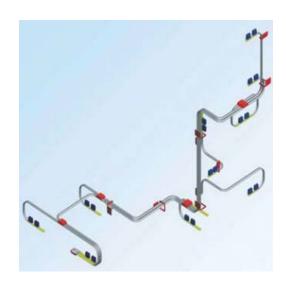

# FLOW OF STERILE INSTRUMENTS Options:

- 1. AGV
- 2. Supply via AGV and Returns via ETV
- 3. Supply and Returns via ETV