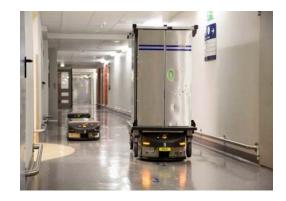

#### AGV - AGV ROUTE

# FLOW OF STERILE INSTRUMENTS Options:

- 1. AGV
- 2. Supply via AGV and Returns via ETV
- 3. Supply and Returns via ETV