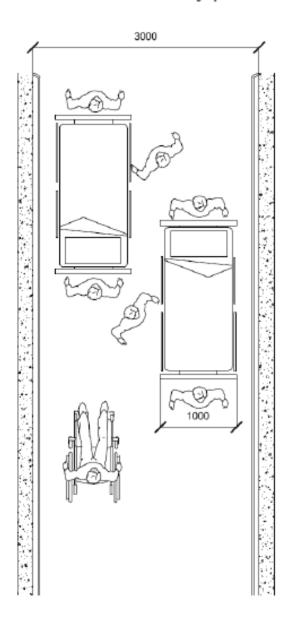

#### Evidenced-based

Wider corridor to mobilise elderly patients during inpatient stay