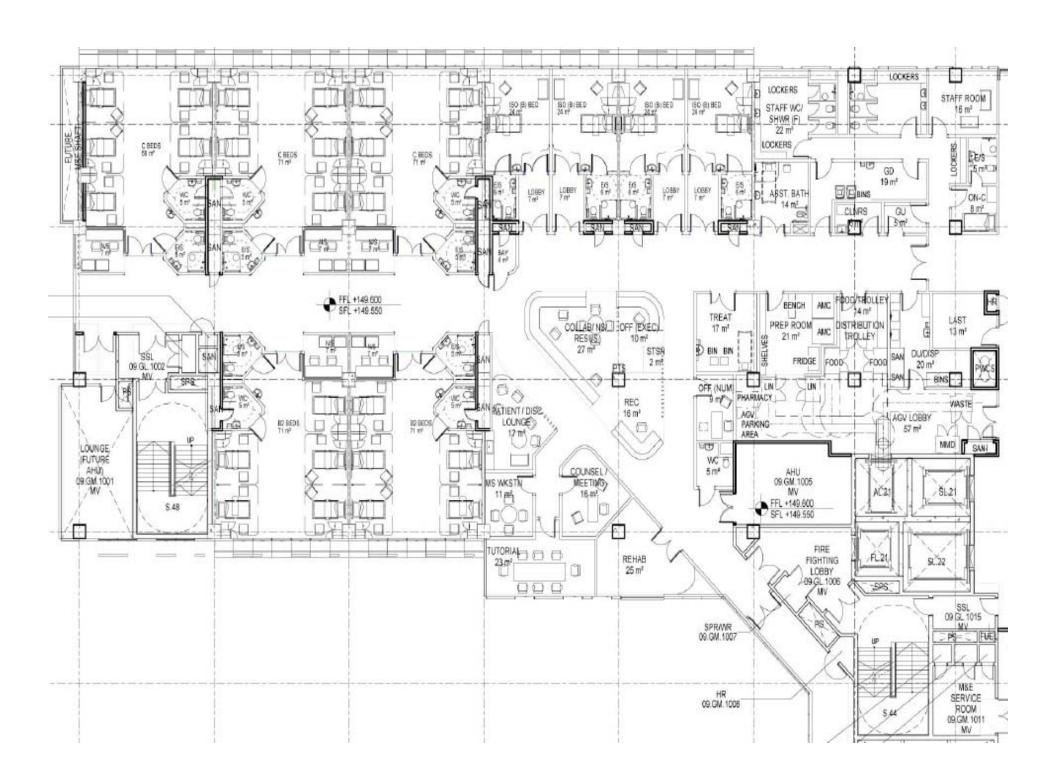

# Sengkang Hospital

#### Evidenced-based

Wider corridor to mobilise elderly patients during inpatient stay