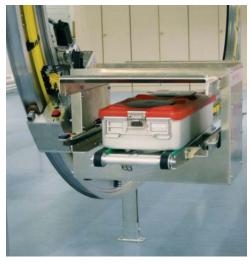

# FLOW OF STERILE INSTRUMENTS Options:

- 1. AGV
- 2. Supply via AGV and Returns via ETV
- 3. Supply and Returns via ETV