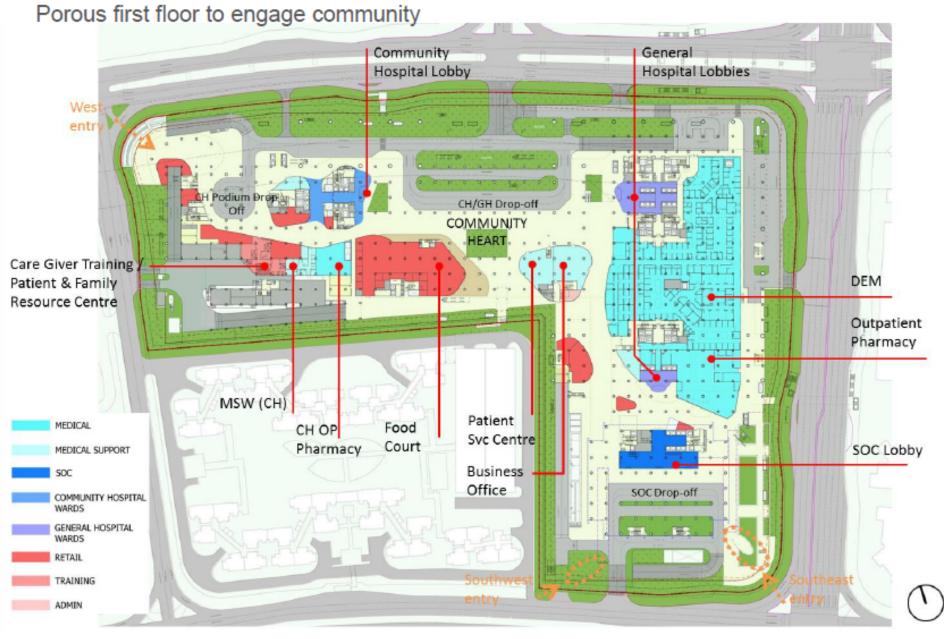

#### Embedded within fabric of community

#### Embedded within fabric of community

Porous first floor to engage community