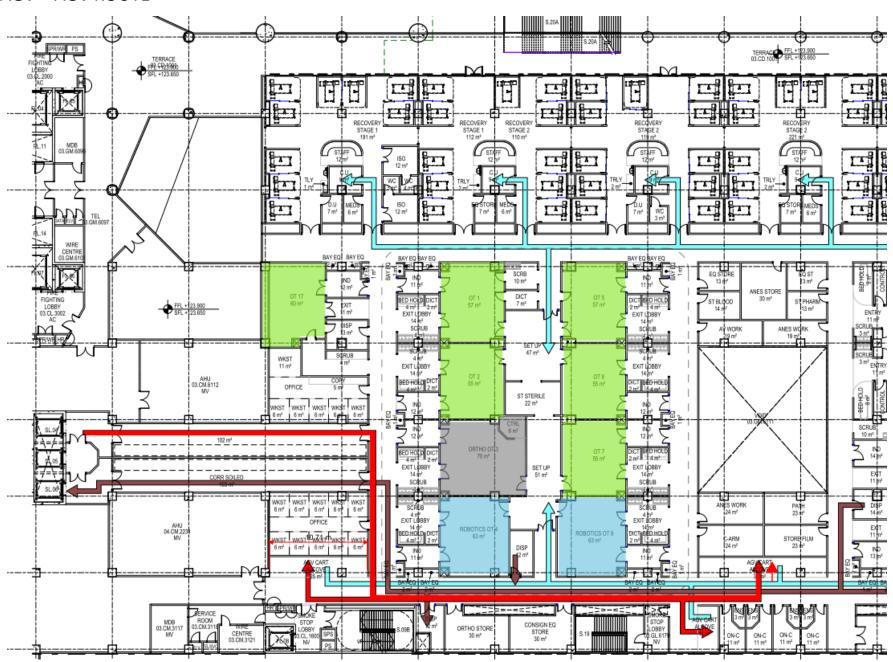

#### AGV - AGV ROUTE

# FLOW OF STERILE INSTRUMENTS Options:

- 1. AGV
- 2. Supply via AGV and Returns via ETV
- 3. Supply and Returns via ETV