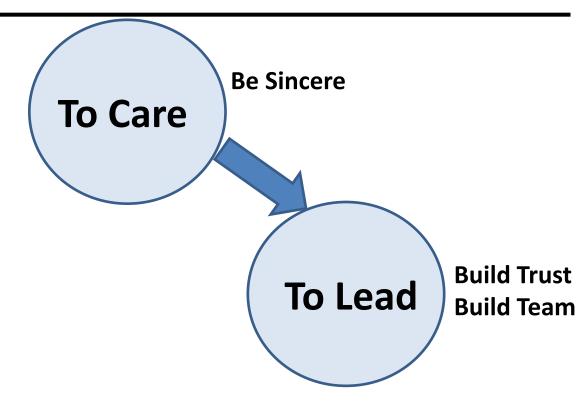

Consistent Behaviour

A leader achieves results through people, by caring for them, inspiring them, nurturing them and empowering them.

Team building

**To Care** 

#### **Be Sincere**

"WHO" before "WHAT"

To Lead

**Build Trust Build Team** 

-Jim Collins-