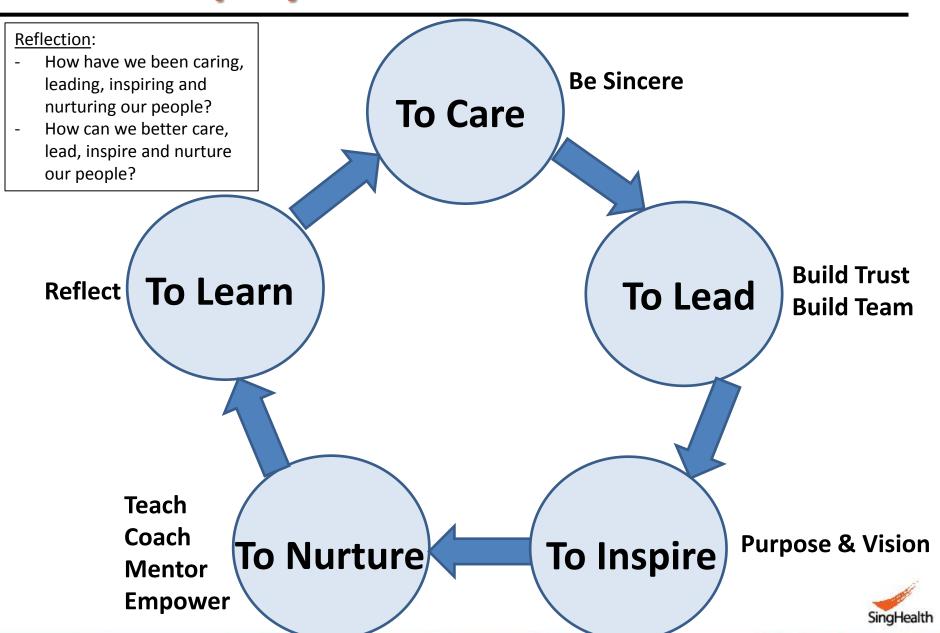

Consistent Behaviour

A leader achieves results through people, by caring for them, inspiring them, nurturing them and empowering them.

Team building

**To Care** 

#### **Be Sincere**

"WHO" before "WHAT"

To Lead

**Build Trust Build Team** 

-Jim Collins-

Teach
Coach
Mentor
Empower

To Nurture

To Inspire

**Purpose & Vision** 