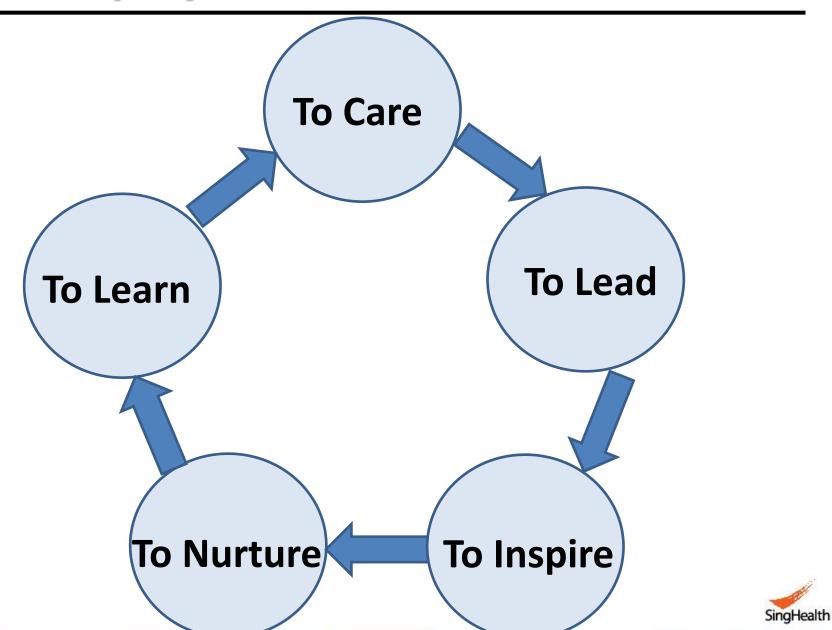

Consistent Behaviour

A leader achieves results through people, by caring for them, inspiring them, nurturing them and empowering them.

Team building

**To Care** 

"WHO" before "WHAT"

To Lead

**Build Trust Build Team** 

-Jim Collins-

Teach
Coach
Mentor
Empower

To Nurture

To Inspire

**Purpose & Vision** 