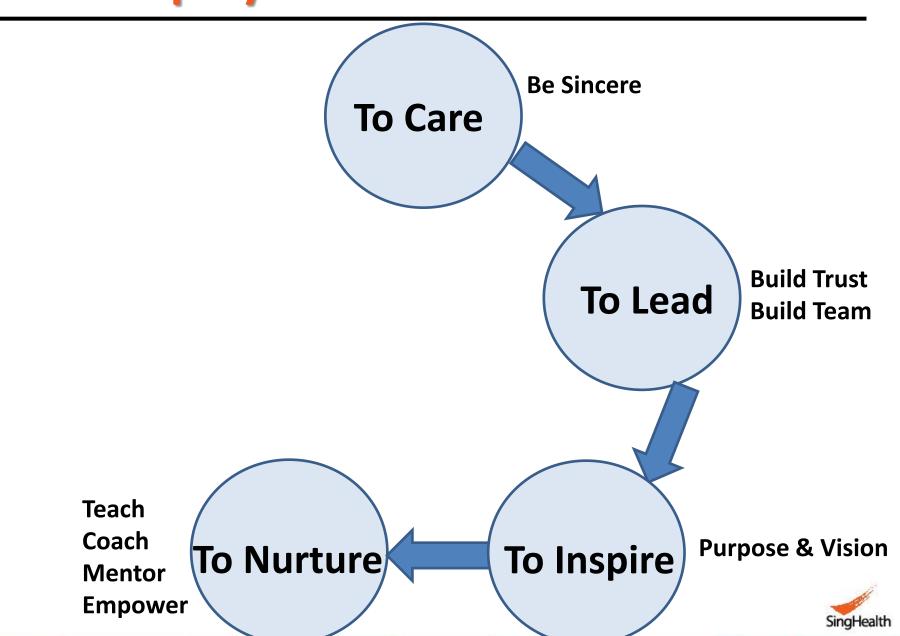

Consistent Behaviour

A leader achieves results through people, by caring for them, inspiring them, nurturing them and empowering them.

Team building

**To Care** 

#### **Be Sincere**

"WHO" before "WHAT"

To Lead

**Build Trust Build Team** 

-Jim Collins-

Teach
Coach
Mentor
Empower

To Nurture

To Inspire

**Purpose & Vision** 