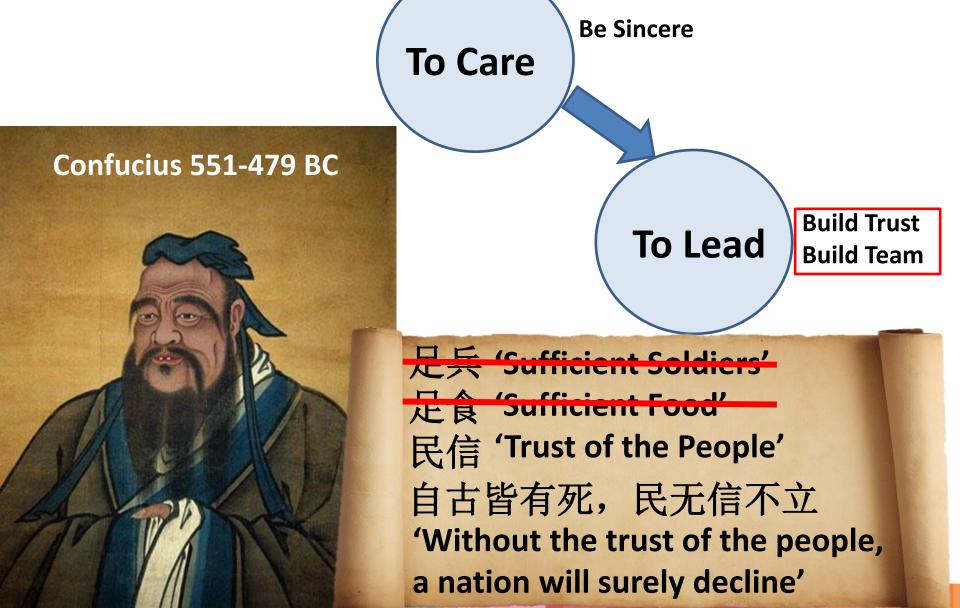

Consistent Behaviour

A leader achieves results through people, by caring for them, inspiring them, nurturing them and empowering them.

Team building

**To Care** 

#### **Be Sincere**

"WHO" before "WHAT"

To Lead

**Build Trust Build Team** 

-Jim Collins-