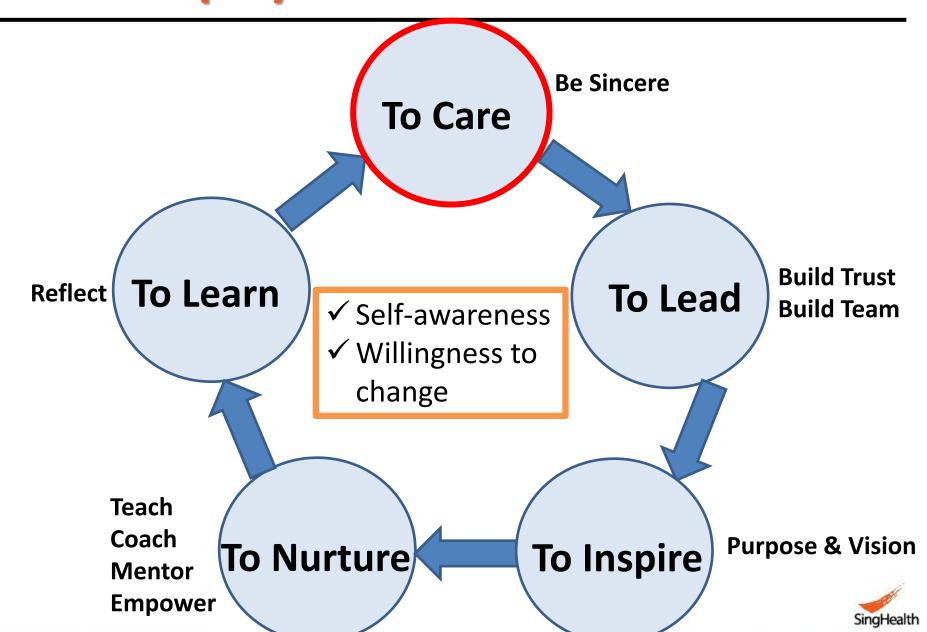

Consistent Behaviour

A leader achieves results through people, by caring for them, inspiring them, nurturing them and empowering them.

Team building

**To Care** 

#### **Be Sincere**