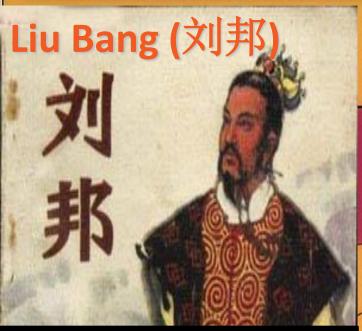

### Map of the Han Dynasty

- ❖ The founder and first emperor of the Han Dynasty. Ruled China from 202 to 195 BC.
- He was noted for his benevolence. He established policies that were less harsh. He allowed more freedom and lowered taxation.