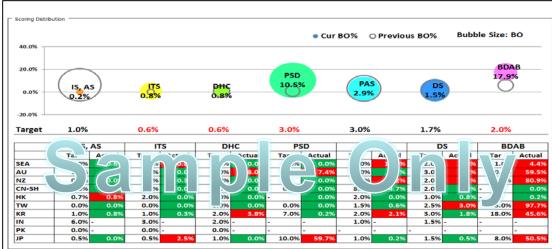

# **Supply Chain Performance Dashboard**

Forecast Accuracy +4% to 5%

Supply Chain Cost Down by 6%

Inventory Turn +6% to 8%