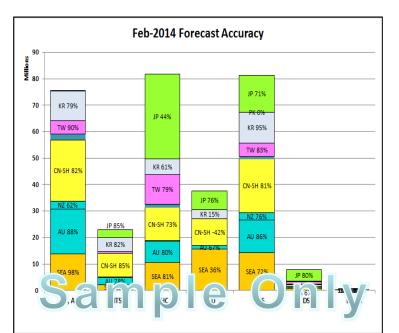

# **Supply Chain Performance Dashboard**

Forecast Accuracy +4% to 5%

Supply Chain Cost Down by 6%

Inventory Turn +6% to 8%