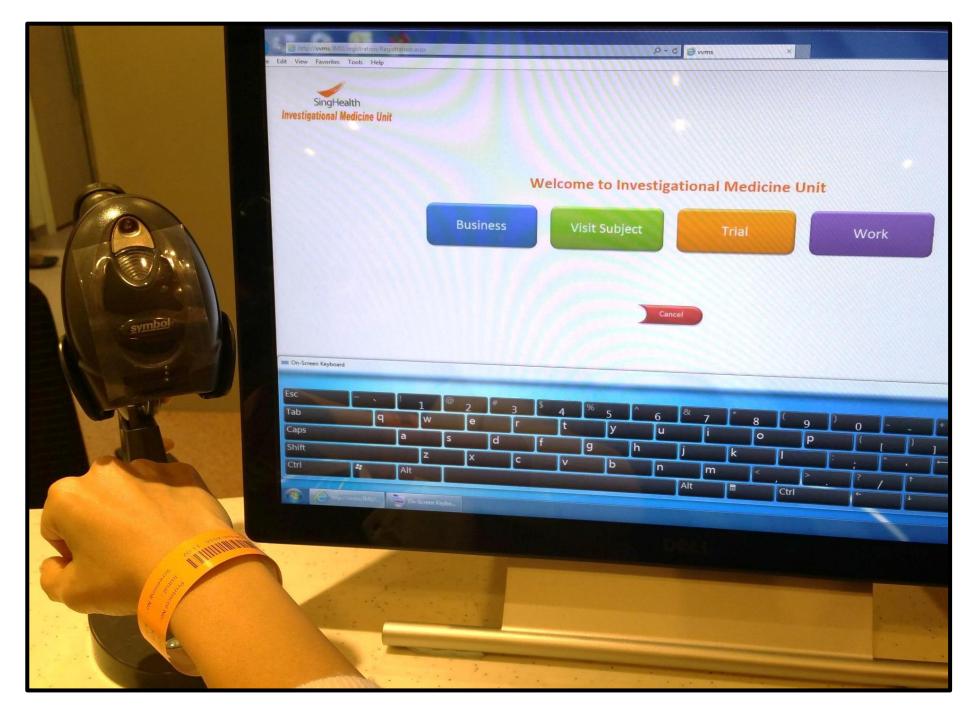

#### System design study between chosen vendor & IMU project team

- ✓ In-built calendar with appointments pre-keyed
  - Eradicates the need for verification with multiple staff for visitor entry to IMU
- ✓ Uses a barcode scanner system which reduces time taken for registration significantly
- ✓ Allows easy access to a protected healthy volunteer database
  - Categorizes volunteers according to trial criteria
  - Assists in quick recruitment for trials
- ✓ Able to view each volunteer profile on current and past trial participation
  - Prevents repeated enrolment into the same trial
- ✓ Accessible only to IMU staff, ensuring the integrity and confidentiality of information
- ✓ Able to easily generate customized reports for trial-related reports and movement tracking
- ✓ Able to instantly generate real-time reports of people present in IMU
  - Accounts for the number of people in IMU during times of emergency

#### **Implementation of VVMS**

9

10