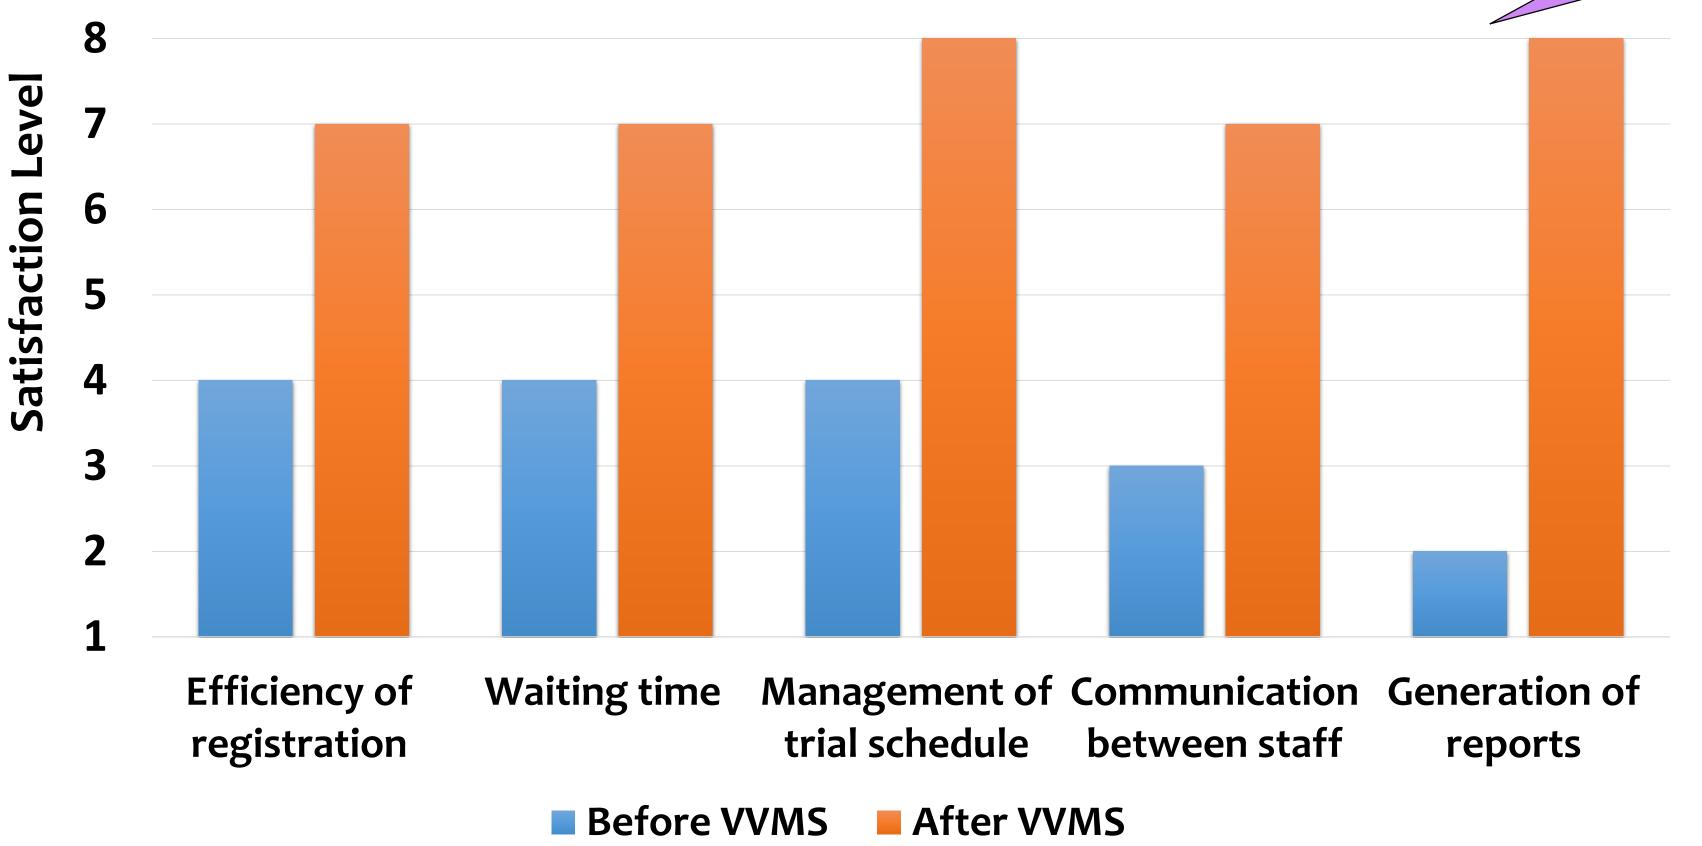

#### **VVMS User Satisfaction Survey**

We did a VVMS User Satisfaction Survey within IMU staff!

# RESULTS

With the implementation of VVMS, IMU staff are more satisfied with the improved efficiency of the registration process. Administrative work has been made easier and communication between staff has improved significantly.

## CONCLUSION

VVMS has improved efficiency of the registration process and also provides a one-stop platform to manage and recruit volunteers for trials effectively from the volunteer database.