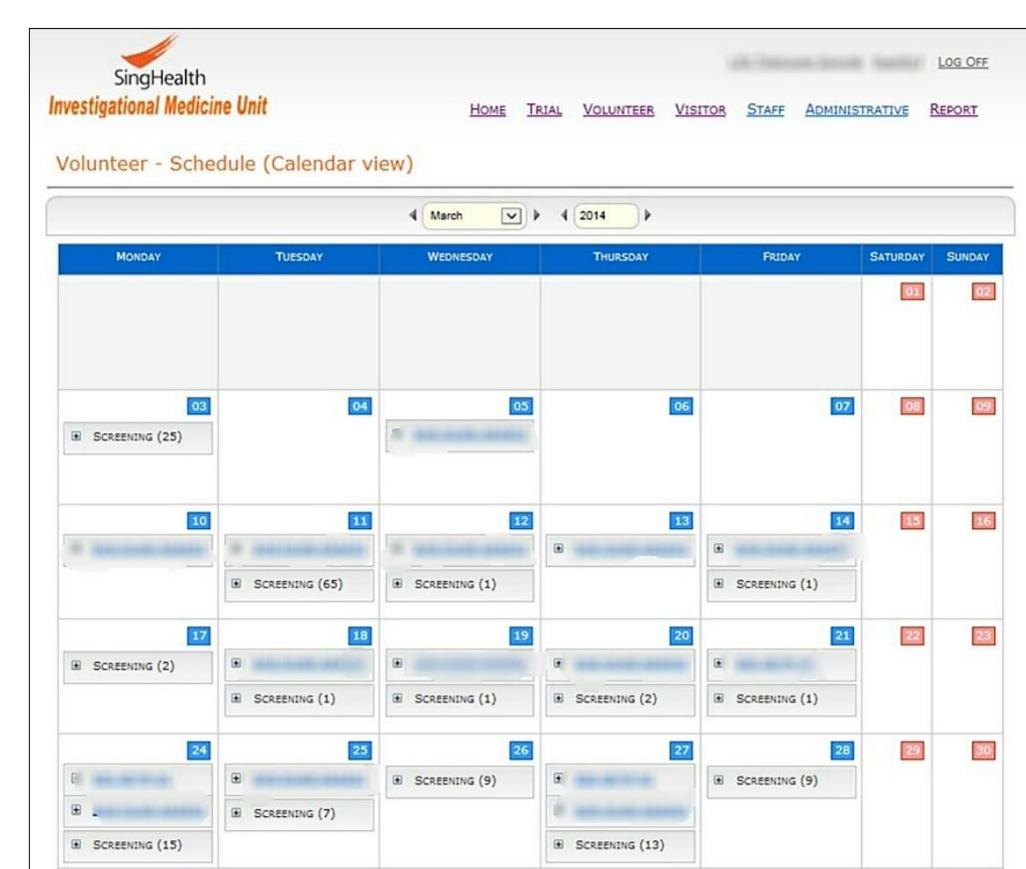

#### System design study between chosen vendor & IMU project team

- ✓ In-built calendar with appointments pre-keyed
  - Eradicates the need for verification with multiple staff for visitor entry to IMU
- ✓ Uses a barcode scanner system which reduces time taken for registration significantly
- ✓ Allows easy access to a protected healthy volunteer database
  - Categorizes volunteers according to trial criteria
  - Assists in quick recruitment for trials
- ✓ Able to view each volunteer profile on current and past trial participation
  - Prevents repeated enrolment into the same trial
- ✓ Accessible only to IMU staff, ensuring the integrity and confidentiality of information
- ✓ Able to easily generate customized reports for trial-related reports and movement tracking
- ✓ Able to instantly generate real-time reports of people present in IMU
  - Accounts for the number of people in IMU during times of emergency