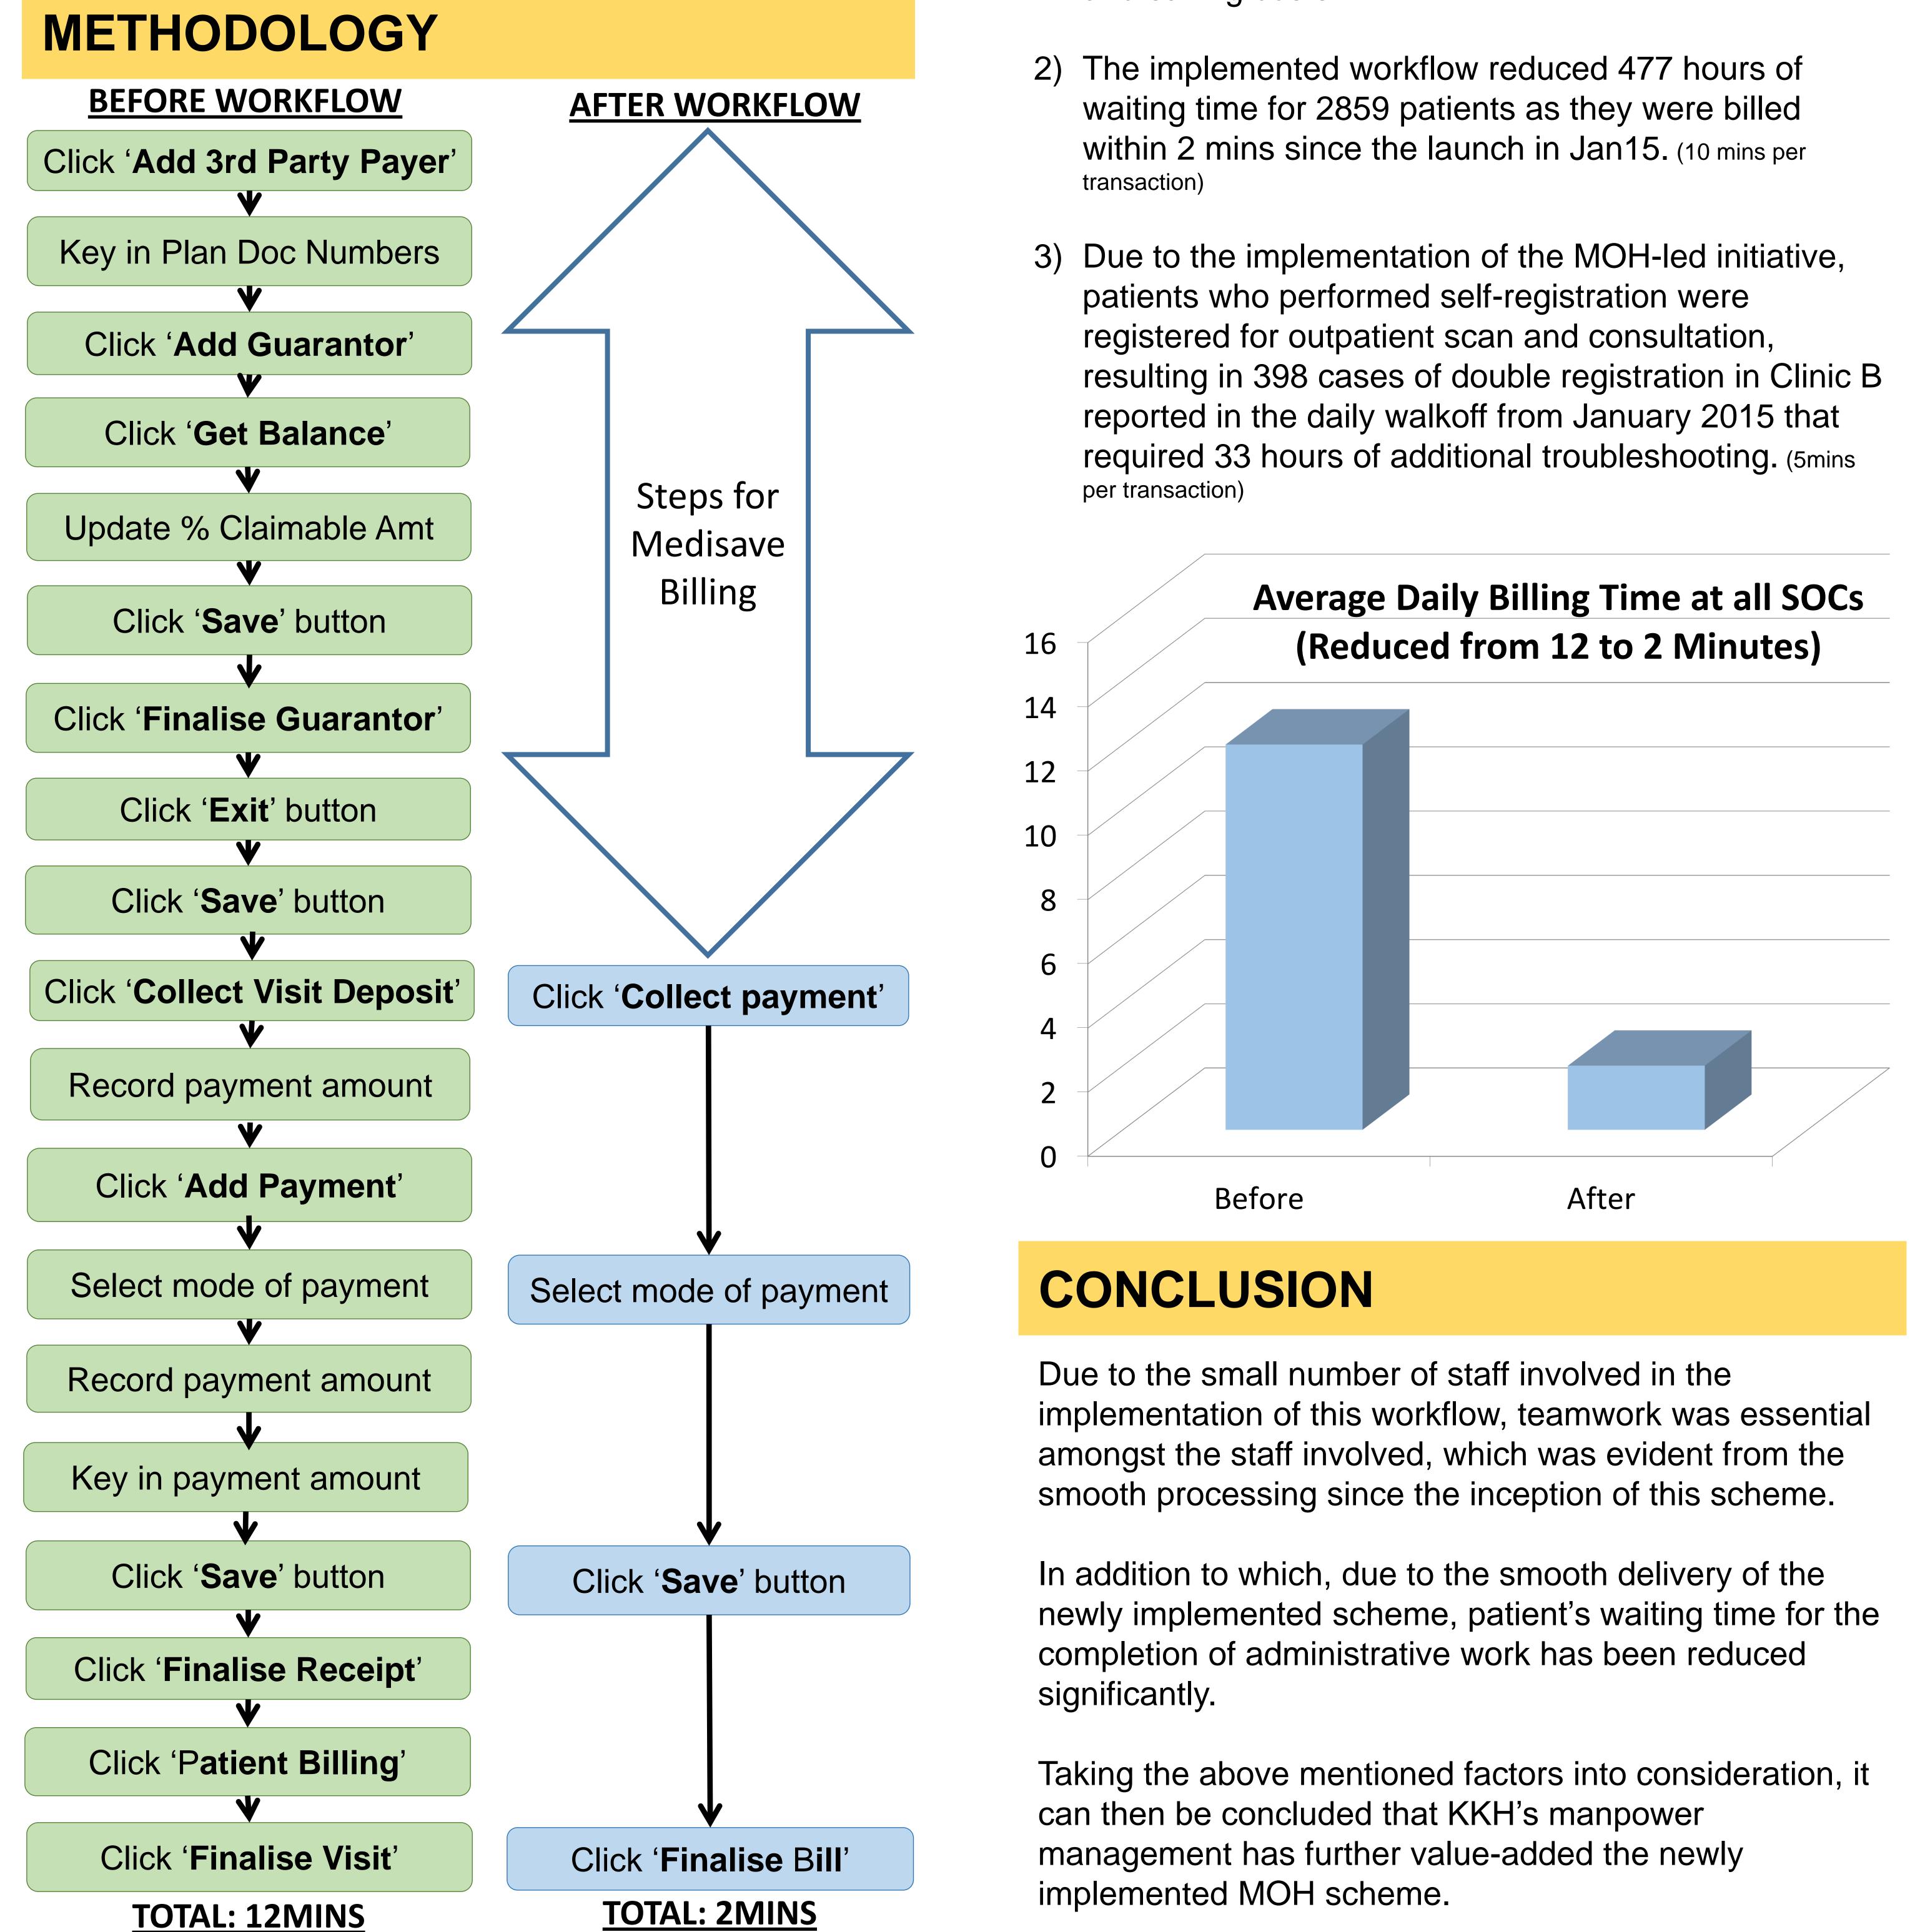

## RESULTS

In order to optimise resources, only a minimal number of staff (5 instead of 500) were involved in processing the newly implemented MOH billing scheme, minimising disruption to the staff's operational needs and saving costs.