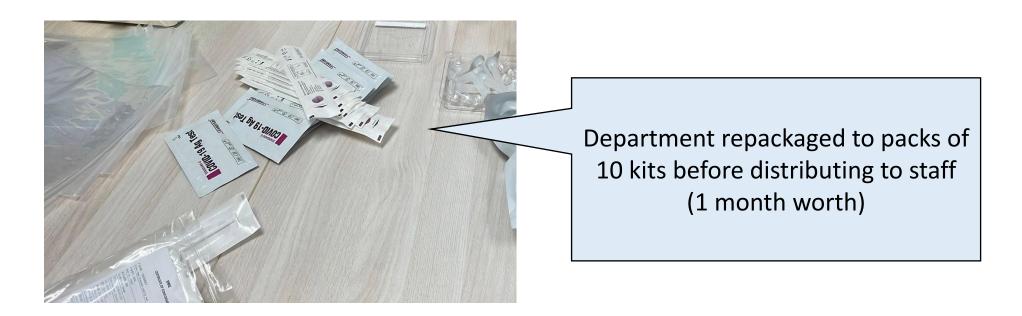

## 5. Repackaging by department and distribution to staff

| ART Kit Distribution Audit (SKH ART-RRT) |                                             |              |                     |                                                       |                                                       |                                                       |                                                                                                                                                                                    |
|------------------------------------------|---------------------------------------------|--------------|---------------------|-------------------------------------------------------|-------------------------------------------------------|-------------------------------------------------------|------------------------------------------------------------------------------------------------------------------------------------------------------------------------------------|
| ART Kits Issued                          |                                             |              | HR DATA             |                                                       | AUDIT                                                 |                                                       |                                                                                                                                                                                    |
| Divisions /<br>Departments               | 1st<br>Distribution<br>(No. of Kits)<br>(a) | Distribution | Staff<br><b>(c)</b> | Supposed No.<br>of Distribution<br>(d)<br>9sets X (c) | Excess issued<br>for 1st<br>Distribution<br>(a) - (d) | Excess issued<br>for 2nd<br>Distribution<br>(b) - (d) | Remarks                                                                                                                                                                            |
| Division A                               | 2100                                        | 2100         | Total: 228          | 2052                                                  | 48                                                    | 48                                                    | Frequent movement of<br>doctors hence difficult<br>to account for every<br>ART Kit.                                                                                                |
| Dept A                                   | 2400                                        | 2500         | Total: 244          | 2196                                                  | 204                                                   | 304                                                   | Requested additional to standby for those who needed daily ART.                                                                                                                    |
| Division B                               | 4350                                        | 4350         | Total: 313          | 2817                                                  | 1533                                                  | 1533                                                  | Division B drew for all<br>departments under<br>them. However,<br>number of staff<br>provided by HR did not<br>include certain<br>departments which<br>were counted<br>separately. |