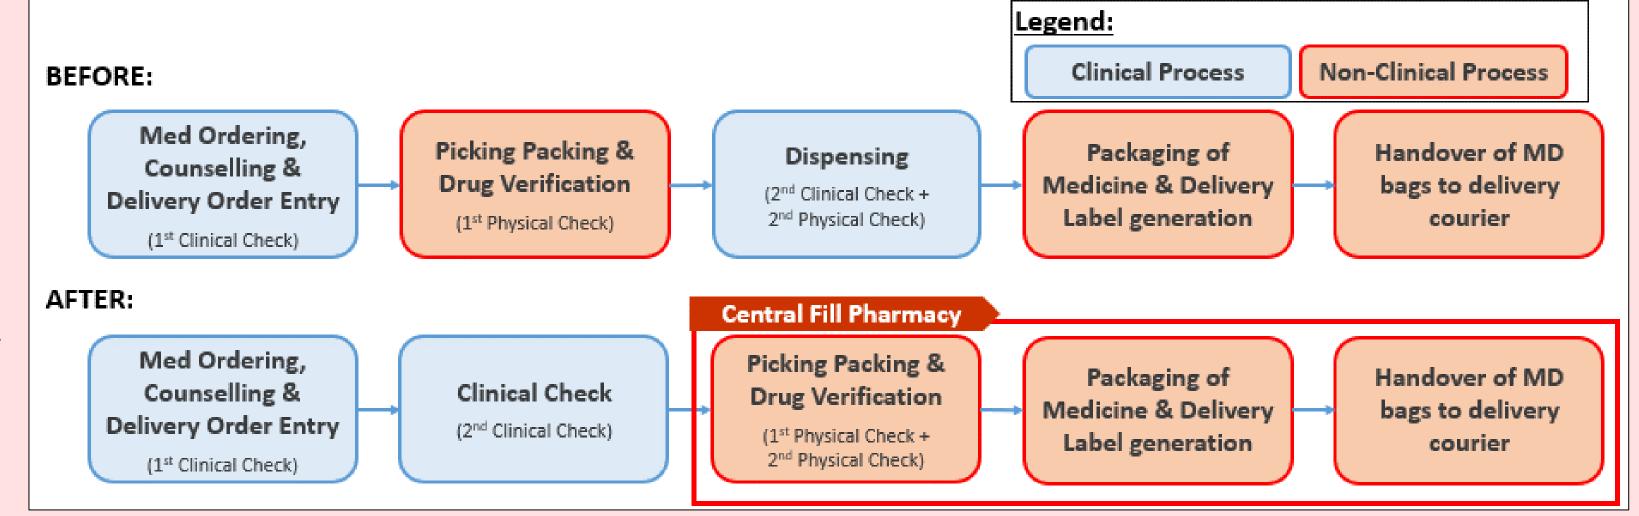

## Implementation

MD processes were evaluated to identify activities suitable for off-site CFP. MD processes were then redesigned and consolidated to enable the change. Clinical check process was shifted to be done before transferring tasks to CFP.

## Results

- <u>44%</u> of total MD activity time was **outsourced to CFP**.
- Overtime was reduced by about 50 hours per day.

Enabled consolidation and streamlining of MD processes at 7 Satellite Pharmacies to the main pharmacy

Better **infrastructure** at CFP to handle packing of MD parcels, sorting, and handover to courier. Revamped handover area at main pharmacy as space is freed up.

Delivery turnaround time improved from 13 to 5 working days.