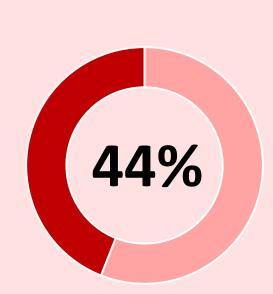

## Results

- <u>44%</u> of total MD activity time was **outsourced to CFP**.
- Overtime was reduced by about 50 hours per day.

Enabled consolidation and streamlining of MD processes at 7 Satellite Pharmacies to the main pharmacy