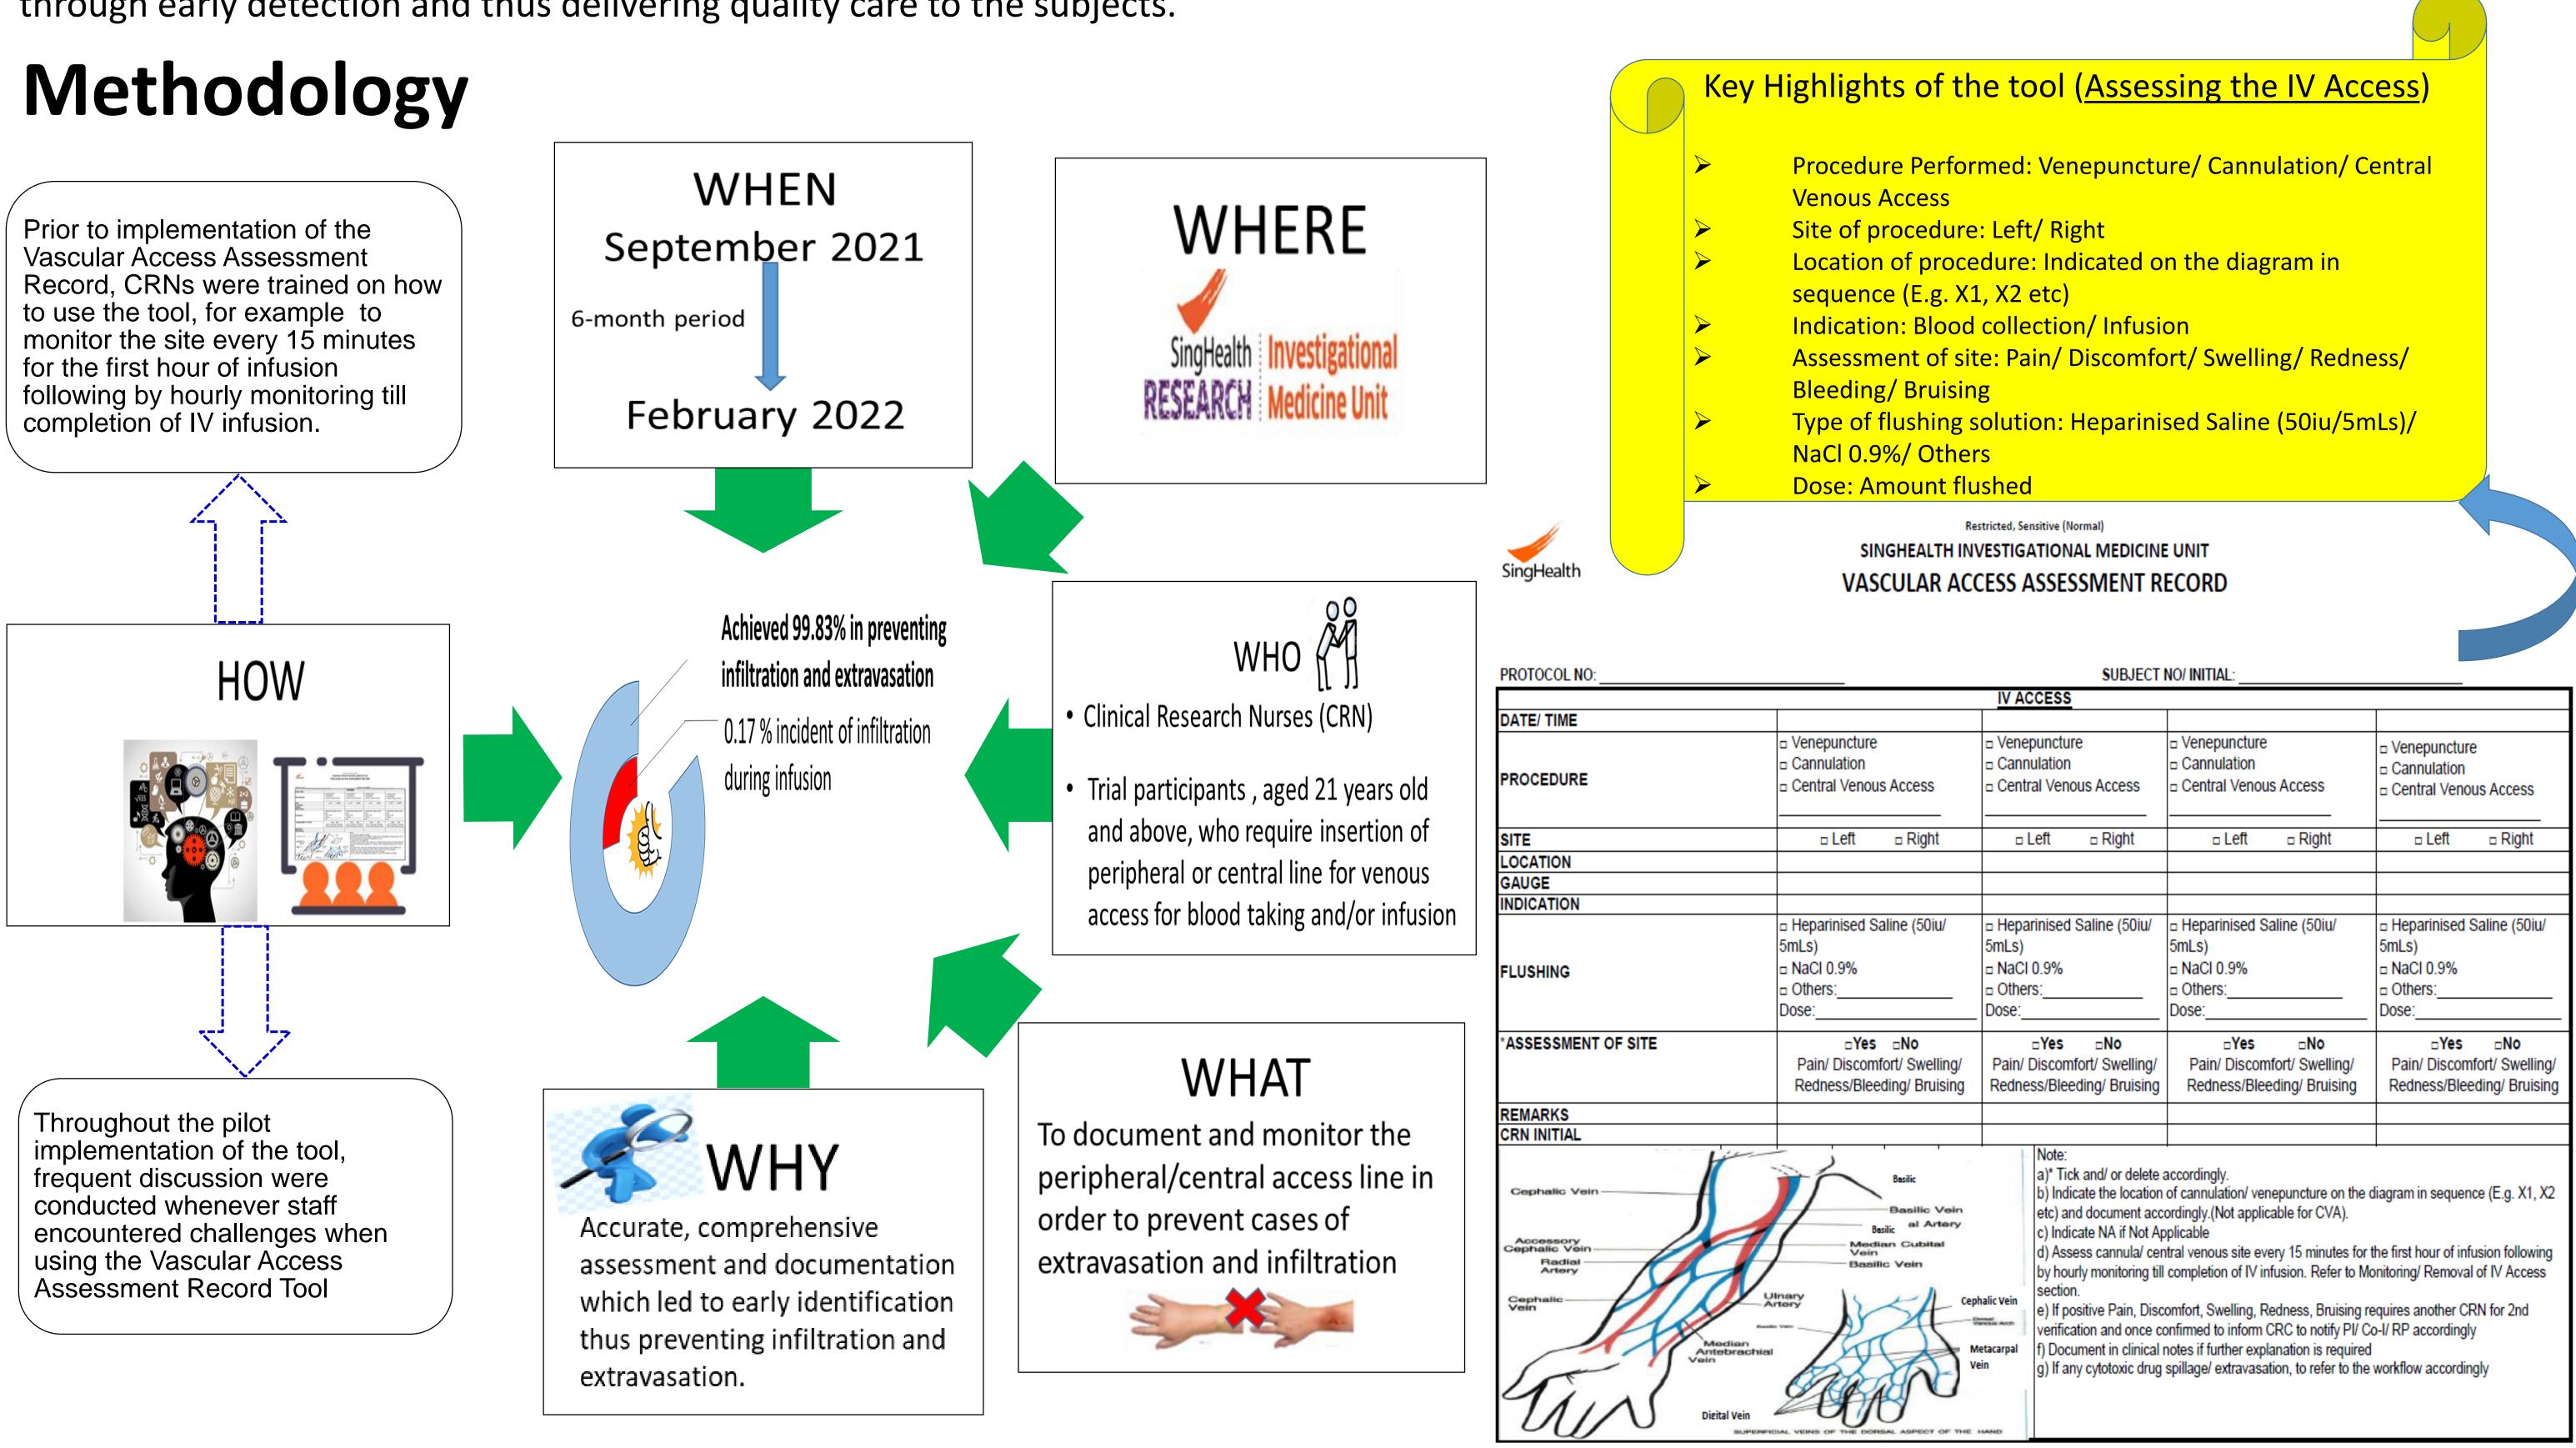

## Introduction

In the past, vascular sites are monitored periodically with observations charted on clinical notes by SingHealth IMU Clinical Research Nurses (CRNs). It is sub-optimal since extravasation and infiltration cannot be identified promptly, the documentation may be subjective as it is dependent on individual style of recording. The Vascular Access Assessment Record was designed therefore with a primary aim to prevent cases of extravasation and infiltration through early detection and thus delivering quality care to the subjects.

## Key Highlights of the tool (MONITORING/ REMOVAL OF IV ACCESS)

- Indicate the purpose for IV Access: Blood collection/ Infusion Patency and anchoring of site needs to be checked for infusion
- Pain/ Discomfort/ Swelling/ Redness (PDSR) is checked every 15 minutes for the first
- hour of infusion following by hourly monitoring till completion of IV infusion
- IV access exit site should be assessed for any indication/ presence of PDSR and should be referred to doctor for further assessment and management if required
- For Central Venous Access, ensure flushing is done prior to de-accessing and removal of
- IV access

NOTE: Each column in the front page (IV ACCESS) corresponds to each row at the next page (MONITORING/ REMOVAL OF IV ACCESS)