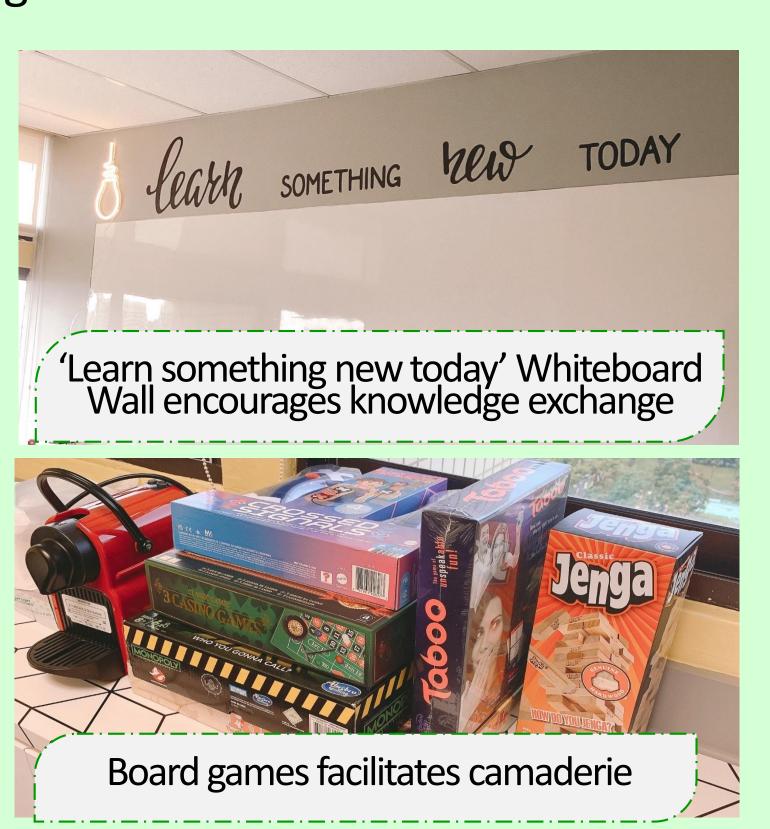

- Cater an optimal space for respite at work, where staff can visit for a short break.
- Serve as an avenue for exchanging positive affirmations & fostering effective working relationships.
- Create an environment for idea generation & collaboration.
- Pilot innovative co-working concept to address space constraints & hybrid work arrangements.

## Conclusion

Gone were the days where staff only meet for work. Rejuvenate @ HQ has transformed a traditional work office into an innovative coworking space where teams can exchange ideas, build positive relationships and enjoy work together. In a nutshell, Rejuvenate @ HQ allows Operations staff to experience Joy at Work.