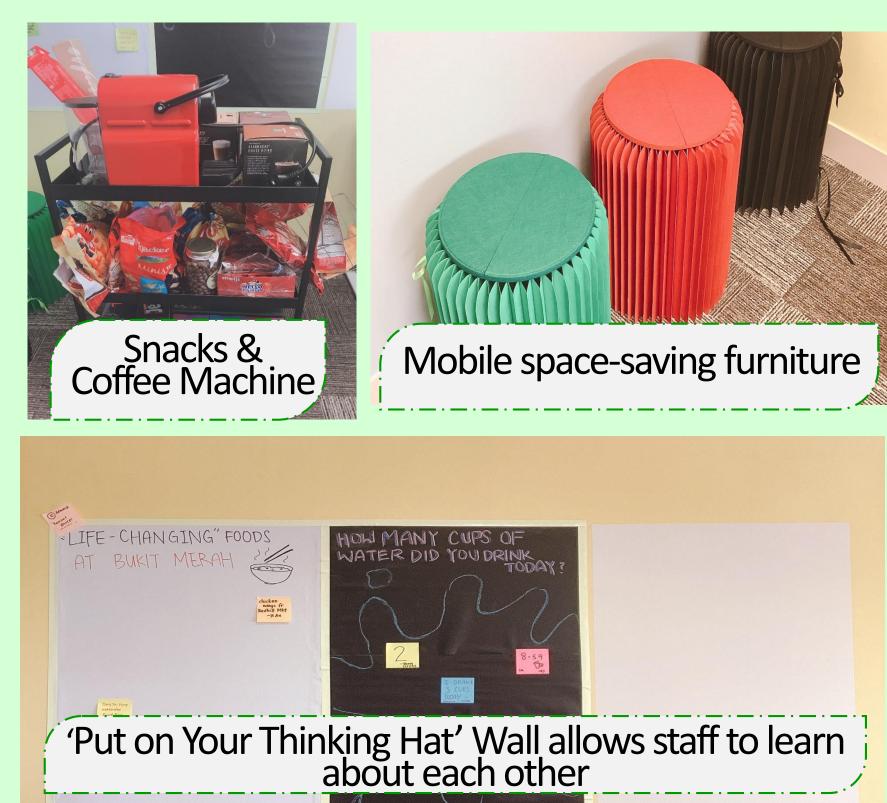

- Cater an optimal space for respite at work, where staff can visit for a short break.
- Serve as an avenue for exchanging positive affirmations & fostering effective working relationships.
- Create an environment for idea generation & collaboration.
- Pilot innovative co-working concept to address space constraints & hybrid work arrangements.

# Methodology

We officially opened Rejuvenate @ HQ on 3 Feb 2022! EDMs were sent out monthly to promote room utilisation. They included teasers such as what the room can be used for, how to book the room via an online Facility Reservation System (FRS) & latest news (e.g. new snacks available). Despite the location of Rejuvenate @ HQ room being far from some Ops departments, Ops staff still booked to use the room and sent over photos of themselves using it. These were included in monthly EDMs as well, promoting team cohesiveness.