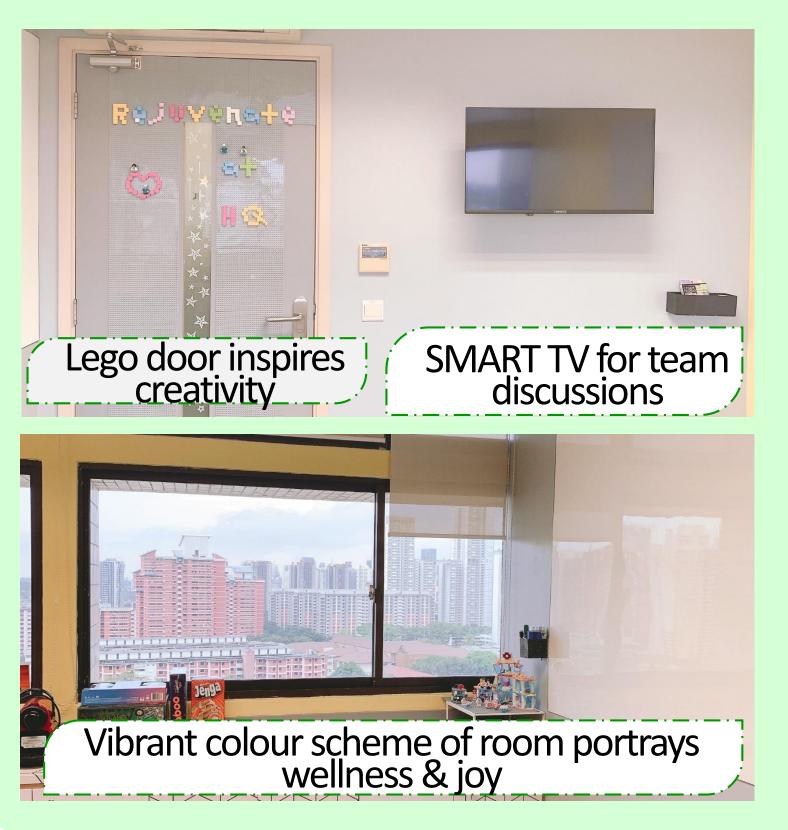

# Methodology

We officially opened Rejuvenate @ HQ on 3 Feb 2022! EDMs were sent out monthly to promote room utilisation. They included teasers such as what the room can be used for, how to book the room via an online Facility Reservation System (FRS) & latest news (e.g. new snacks available). Despite the location of Rejuvenate @ HQ room being far from some Ops departments, Ops staff still booked to use the room and sent over photos of themselves using it. These were included in monthly EDMs as well, promoting team cohesiveness.

### Results

Utilisation rate of Rejuvenate @ HQ rose to 84% within 5 months of its launch! What an accomplishment!

A survey was conducted to explore our audience's views of Rejuvenate @ HQ. Most respondents shared that they found the room cosy and inviting and enjoyed using the room for team discussions. 88% of respondents also felt that the room had enabled team bonding. Overall, 76% of respondents agreed that Rejuvenate @ HQ improved their workplace satisfaction and sparked Joy At Work!

## Conclusion

Gone were the days where staff only meet for work. Rejuvenate @ HQ has transformed a traditional work office into an innovative coworking space where teams can exchange ideas, build positive relationships and enjoy work together. In a nutshell, Rejuvenate @ HQ allows Operations staff to experience Joy at Work.