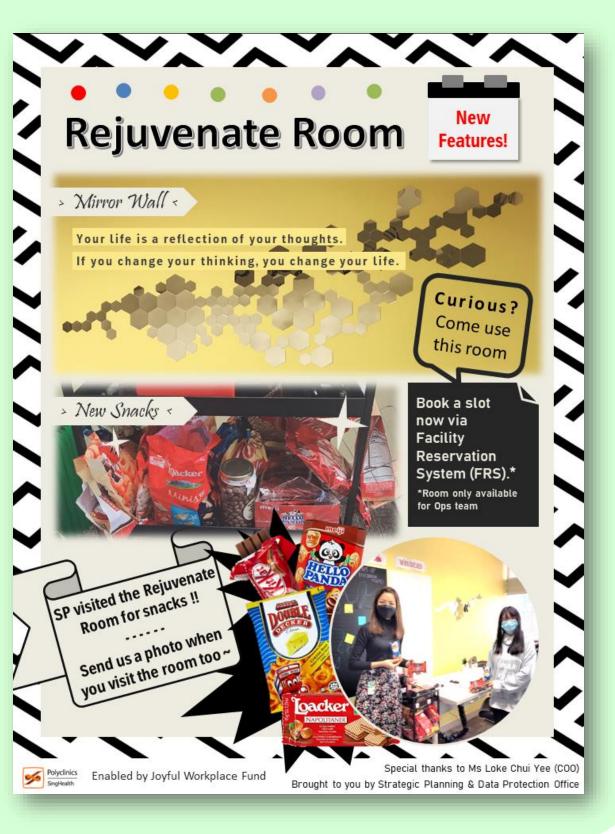

# Methodology

We officially opened Rejuvenate @ HQ on 3 Feb 2022! EDMs were sent out monthly to promote room utilisation. They included teasers such as what the room can be used for, how to book the room via an online Facility Reservation System (FRS) & latest news (e.g. new snacks available). Despite the location of Rejuvenate @ HQ room being far from some Ops departments, Ops staff still booked to use the room and sent over photos of themselves using it. These were included in monthly EDMs as well, promoting team cohesiveness.

### Results

Utilisation rate of Rejuvenate @ HQ rose to 84% within 5 months of its launch! What an accomplishment!

A survey was conducted to explore our audience's views of Rejuvenate @ HQ. Most respondents shared that they found the room cosy and inviting and enjoyed using the room for team discussions. 88% of respondents also felt that the room had enabled team bonding. Overall, 76% of respondents agreed that Rejuvenate @ HQ improved their workplace satisfaction and sparked Joy At Work!