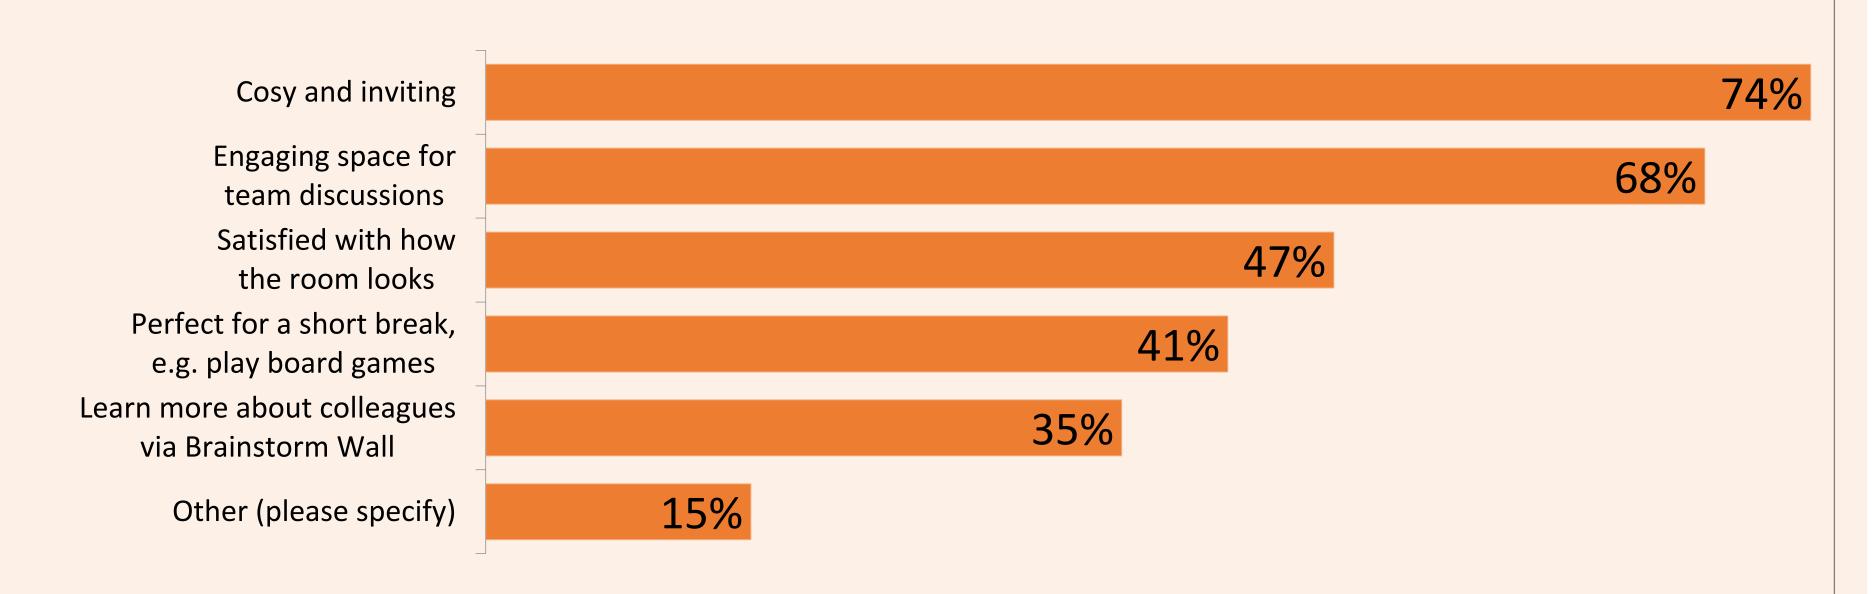

Survey Qn: Has the room sufficiently enabled team bonding?

Survey Qn: What do you think of the room environment? (multi-choice)

### Results

Utilisation rate of Rejuvenate @ HQ rose to 84% within 5 months of its launch! What an accomplishment!

A survey was conducted to explore our audience's views of Rejuvenate @ HQ. Most respondents shared that they found the room cosy and inviting and enjoyed using the room for team discussions. 88% of respondents also felt that the room had enabled team bonding. Overall, 76% of respondents agreed that Rejuvenate @ HQ improved their workplace satisfaction and sparked Joy At Work!