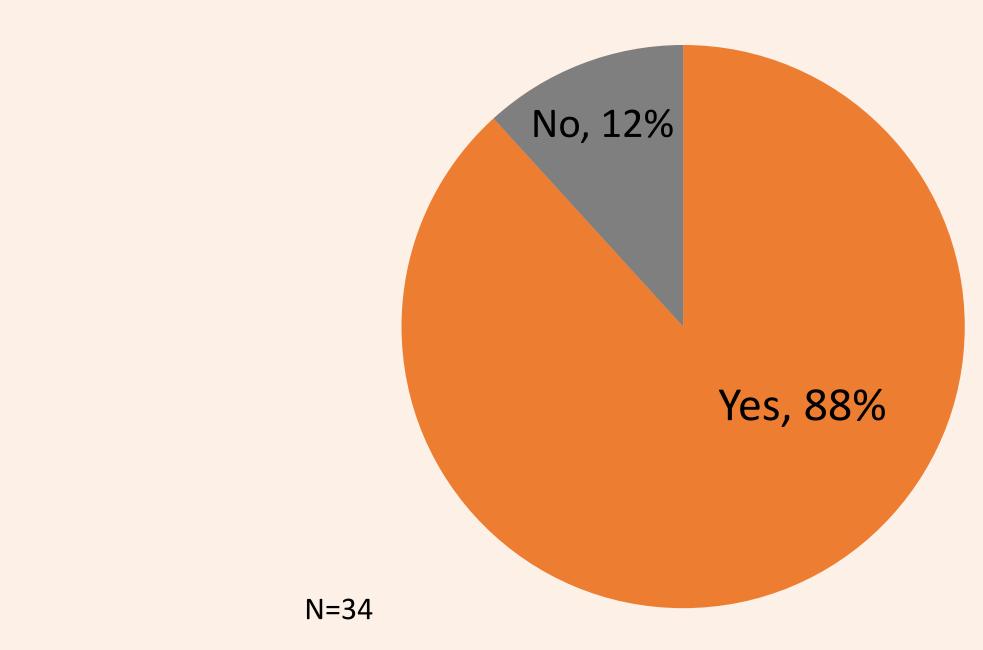

Survey Qn: Has the room sufficiently enabled team bonding?

Survey Qn: What do you think of the room environment? (multi-choice)

### Results

Utilisation rate of Rejuvenate @ HQ rose to 84% within 5 months of its launch! What an accomplishment!

A survey was conducted to explore our audience's views of Rejuvenate @ HQ. Most respondents shared that they found the room cosy and inviting and enjoyed using the room for team discussions. 88% of respondents also felt that the room had enabled team bonding. Overall, 76% of respondents agreed that Rejuvenate @ HQ improved their workplace satisfaction and sparked Joy At Work!