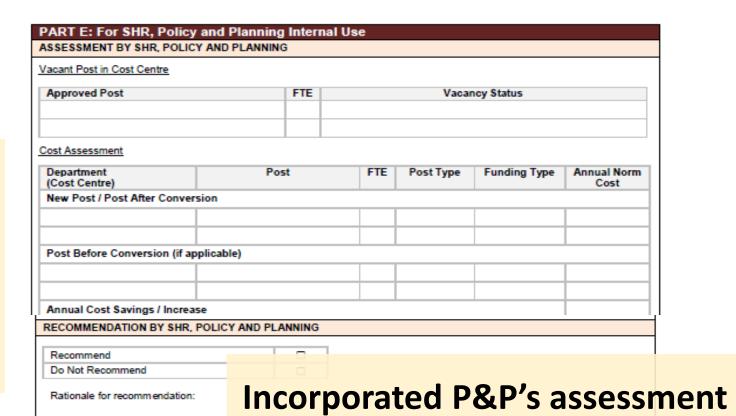

#### **Solution:**

a) Integrated MPAF as a consolidated form to gather essential information of the manpower request, P&P's assessment and recommendation, and approval

b) Created a separate simplified MPAF for fully external-funded manpower request