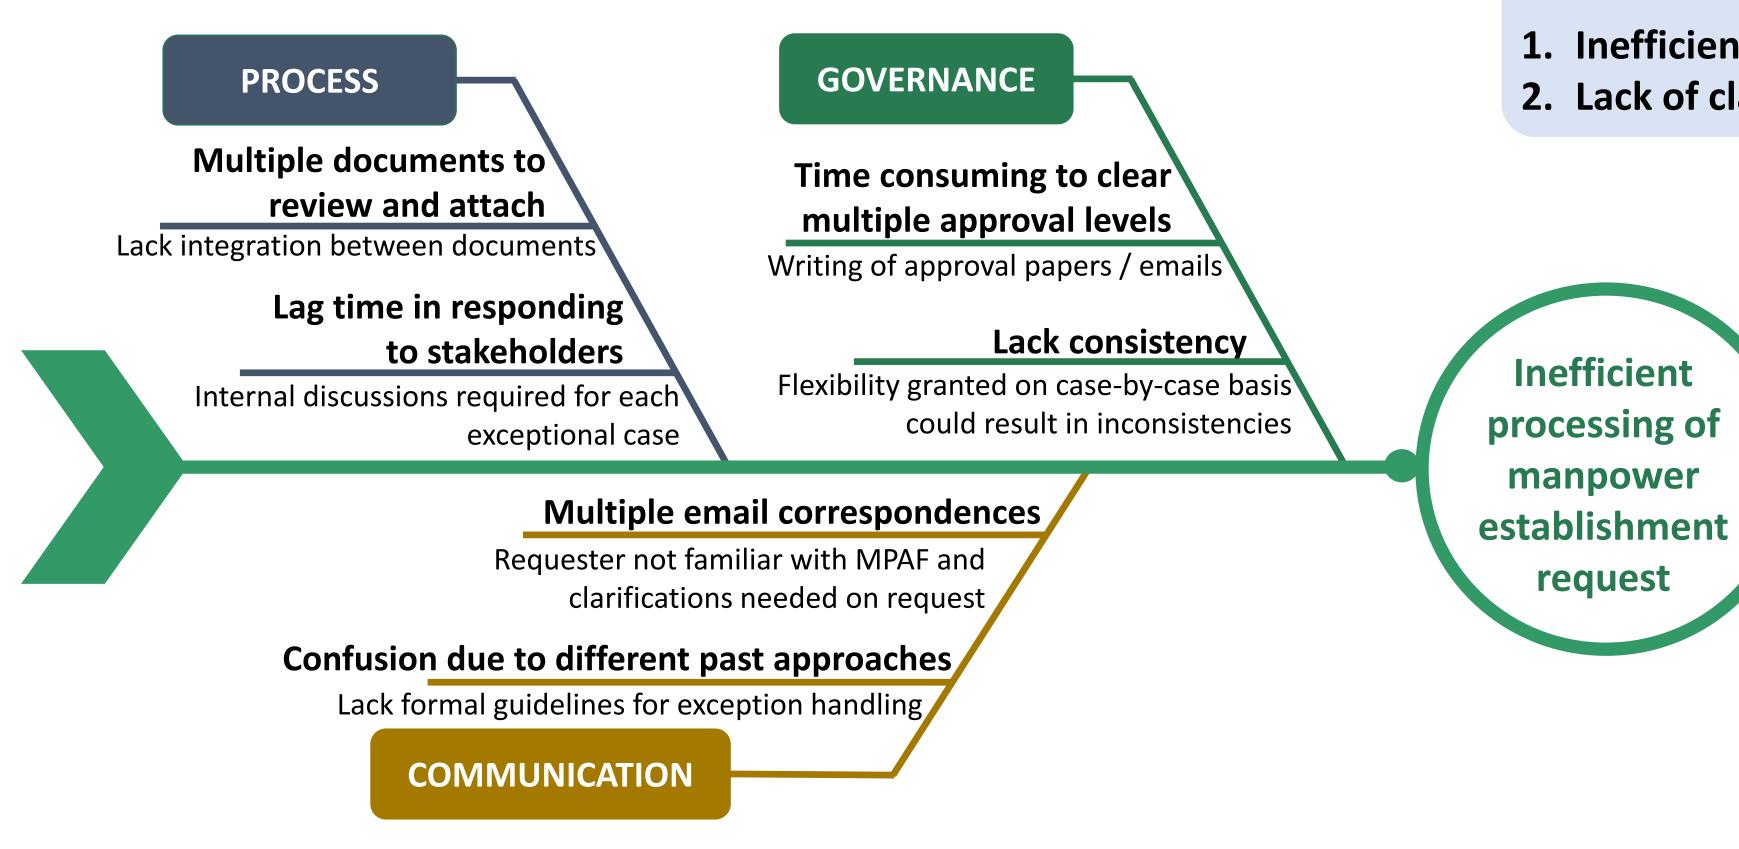

## **Problem Statement & Motivation**

Fishbone, a cause and effect diagram, was used to analyze the root cause of the problem.

Singapore Healthcare

Management 2022

Based on the fishbone diagram analysis, the two top root causes were identified as:

- 1. Inefficient processes due to multiple submission, review and approval processes
- 2. Lack of clarity on principles for exception handling

The current process of manpower establishment management is inefficient due to the multiple administrative steps to attach, review, draft and raise each manpower request for approval, and lack of clear guiding principles to help manage non-standard requests.

Our motivation is to streamline the process with the aim of:

- A. Reducing the overall turnaround time required to process each manpower request
- **B.** Providing greater clarity and guidance in the management of SHHQ's establishment, which would facilitate timely addressing of related queries