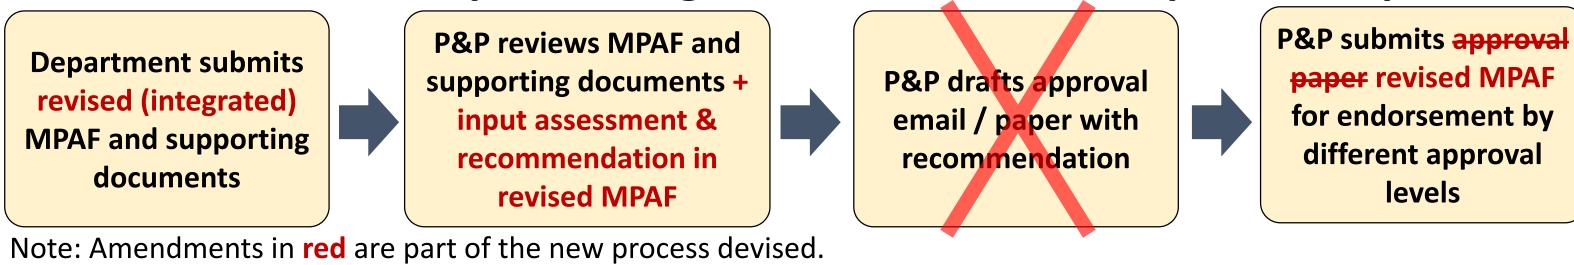

#### **Methodology:**

We identified gaps / factors affecting the turnaround time to process each request.

Multiple fields / documents required for submission

Methodology & Result

Lengthy approval paper required for onward submission to approval levels

#### **Solution:**

a) Integrated MPAF as a consolidated form to gather essential information of the manpower request, P&P's assessment and recommendation, and approval

b) Created a separate simplified MPAF for fully external-funded manpower request