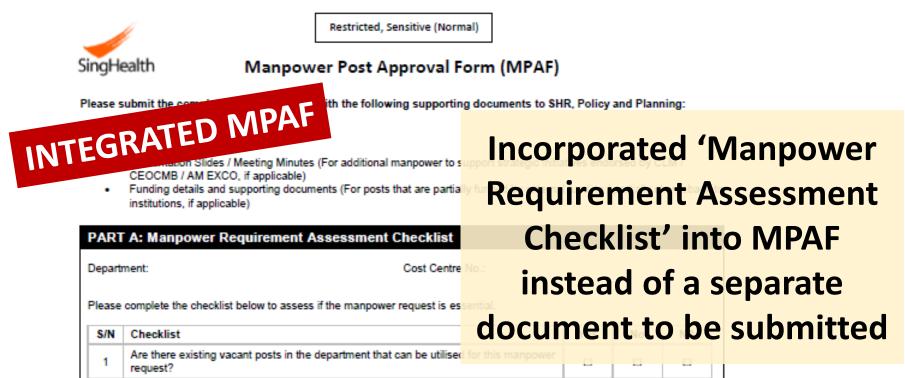

#### **Solution:**

a) Integrated MPAF as a consolidated form to gather essential information of the manpower request, P&P's assessment and recommendation, and approval

b) Created a separate simplified MPAF for fully external-funded manpower request