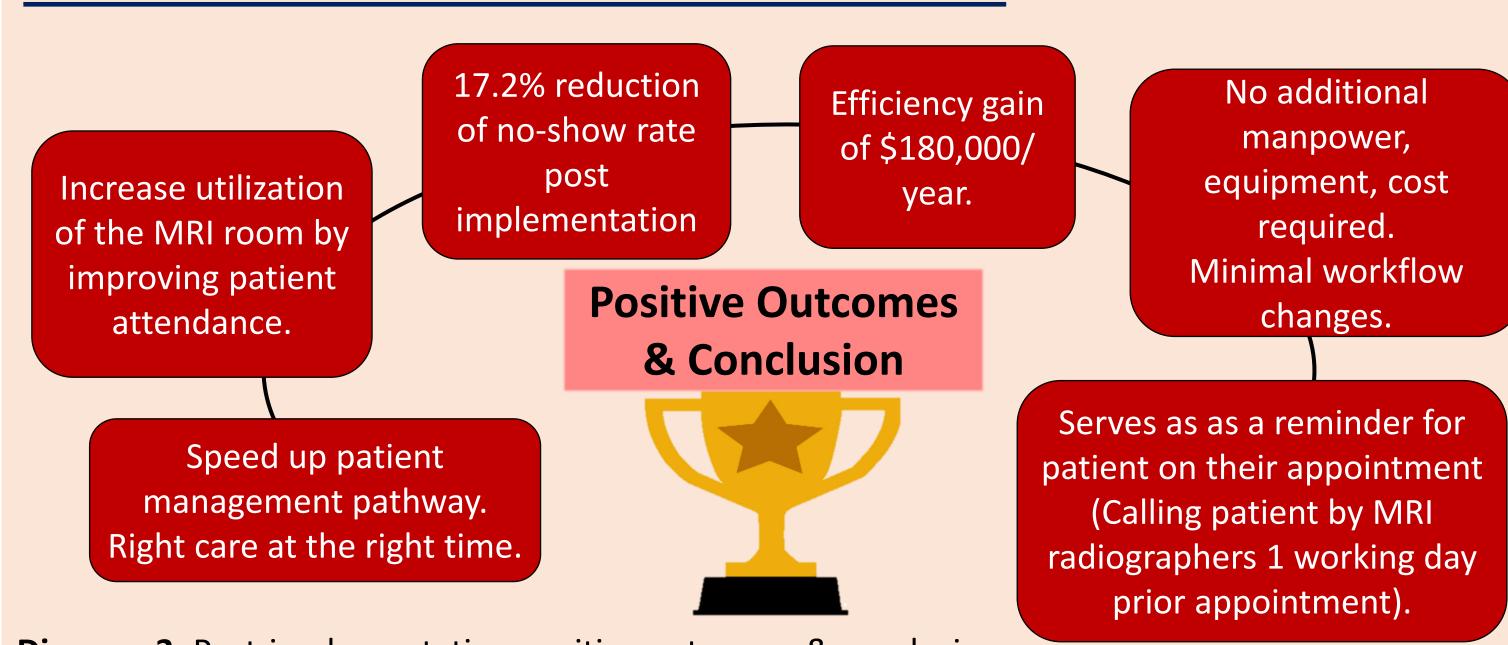

## PROJECT OBJECTIVES:

- ☑To reduce no-show rate
- ☑Reduce MRI appointment lead time
- ☑Improve accessibility of MRI services
- ✓ Improve patient care / pathway

**Figure 2.** Undesirable Outcomes From Increasing No-show Rates.