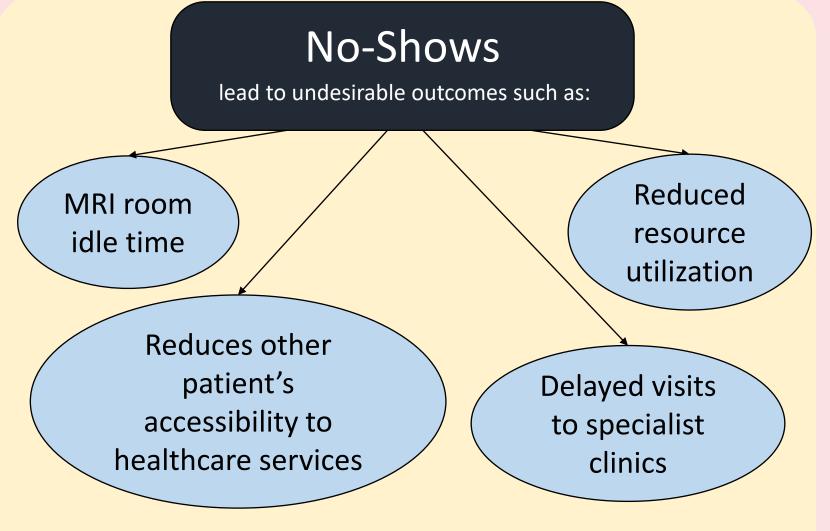

### **Problem Statement / Background:**

□ Problem Identification: Outpatient MRI no-show rates have shown an increasing trend between 2016 to 2018 (*Figure 1*) leading to issues detailed in *Figure 2*.

## PROJECT OBJECTIVES:

- ☑To reduce no-show rate
- ☑Reduce MRI appointment lead time
- ☑Improve accessibility of MRI services
- ✓ Improve patient care / pathway

**Figure 2.** Undesirable Outcomes From Increasing No-show Rates.