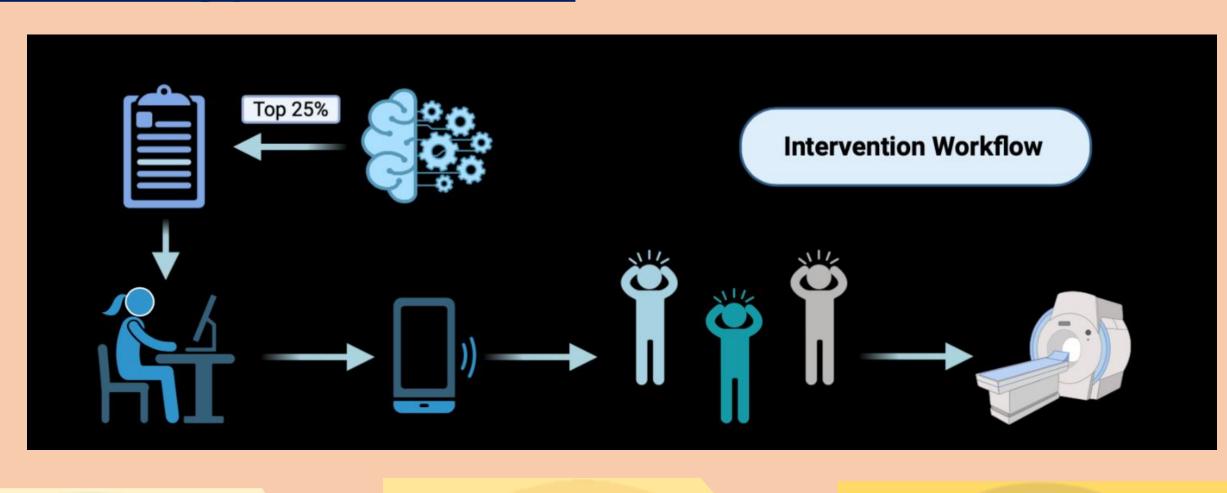

ing model trained with an extreme gradient boosting algorithm (XGBoost) was developed to predict outpatient MRI appointment no-shows.
- ☐ Table 1 shows a list of features extracted from RIS and OAS used for model training.
- □ Figure 3 shows the relative importance of these features as identified by the XGBoost machine learning model in predicting no-shows.
- ☐ The ROC-AUC of the model was 0.746, sensitivity of 85.2%, positive predictive value of 60.6% and overall accuracy of 65.4%.

Evaluation of solutioning involves consideration on the following aspects:

Sustainability

Manpower

**Cost Effective** 

Time Effective

Main advantage of using AI predictive model → Computer generated list of patients with high probability of no-shows (Data supported selection)

### Methodology & Results:



- Machine learning model (XGBoost) developed with features extracted from RIS and OAS from 2016-2018 appointments.
- Weekly list of outpatient MRI appointments with highest risks of noshow predicted by model generated.
- MRI Radiographers call top 25% of patients at highest risk of no-show one working day before appointments to confirm attendance.
- ☐ There was a significant absolute decrease in no-show rates of 3.4% over 6 months following implementation, with a relative decrease of 17.2% compared to the 12 months pre-intervention baseline no-show rate (p < 0.0001, Figure 4).
- □ Appointment no-show rates for contactable and non-contactable patients at high-risk of no-shows were 17.5% and 40.3% respectively (p < 0.0001).



Figure 4. No-show rates 12-months preceding and 6 months after