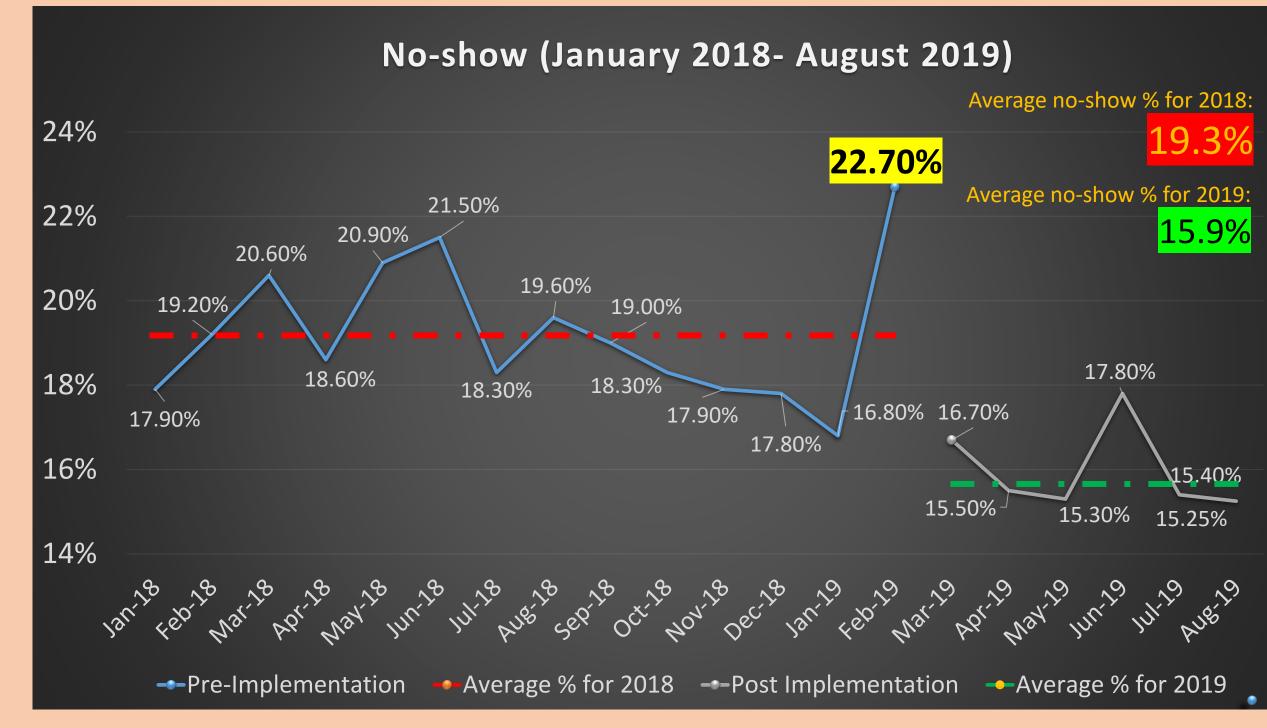

- Retrospective data of 32,957
  MRI outpatient appointments
  between 2016-2018 were
  extracted from RIS and OAS.
- ☐ Total no-shows of <u>5734</u>
  (17.4%) with yearly increasing trend as shown in *Figure 1*.