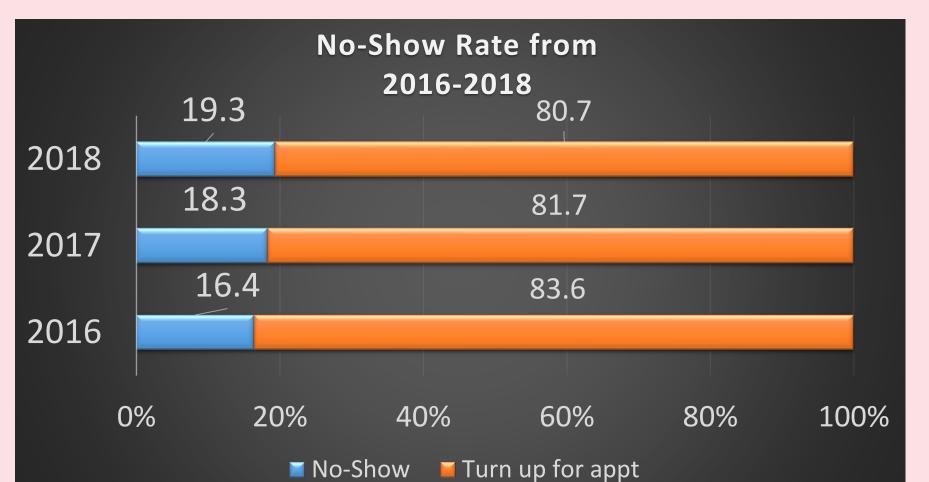

### **Problem Statement / Background:**

□ Problem Identification: Outpatient MRI no-show rates have shown an increasing trend between 2016 to 2018 (*Figure 1*) leading to issues detailed in *Figure 2*.

- Retrospective data of 32,957
  MRI outpatient appointments
  between 2016-2018 were
  extracted from RIS and OAS.
- ☐ Total no-shows of <u>5734</u>
  (17.4%) with yearly increasing trend as shown in *Figure 1*.

Figure 1. Increasing Trend in No-show Rates