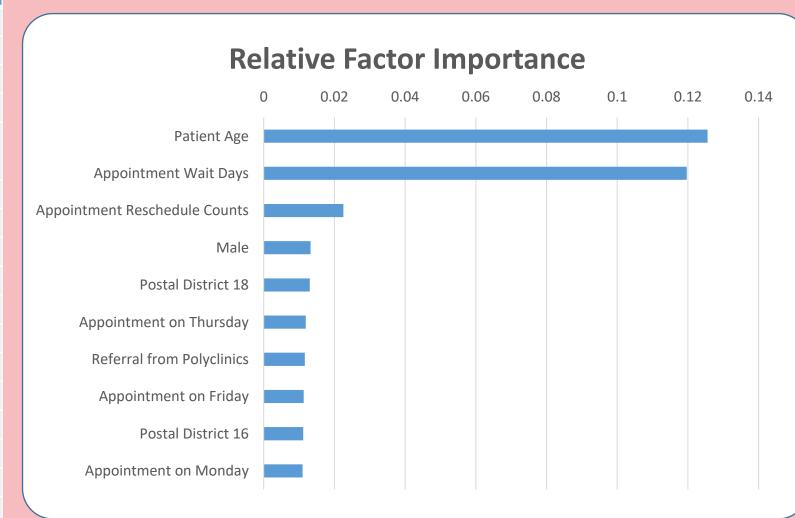

#### **Problem Analysis & Evaluation:**

☐ Causes of appointment no-shows are complex, with multiple human and non-human factors potentially interacting in complex ways to influence appointment attendance.