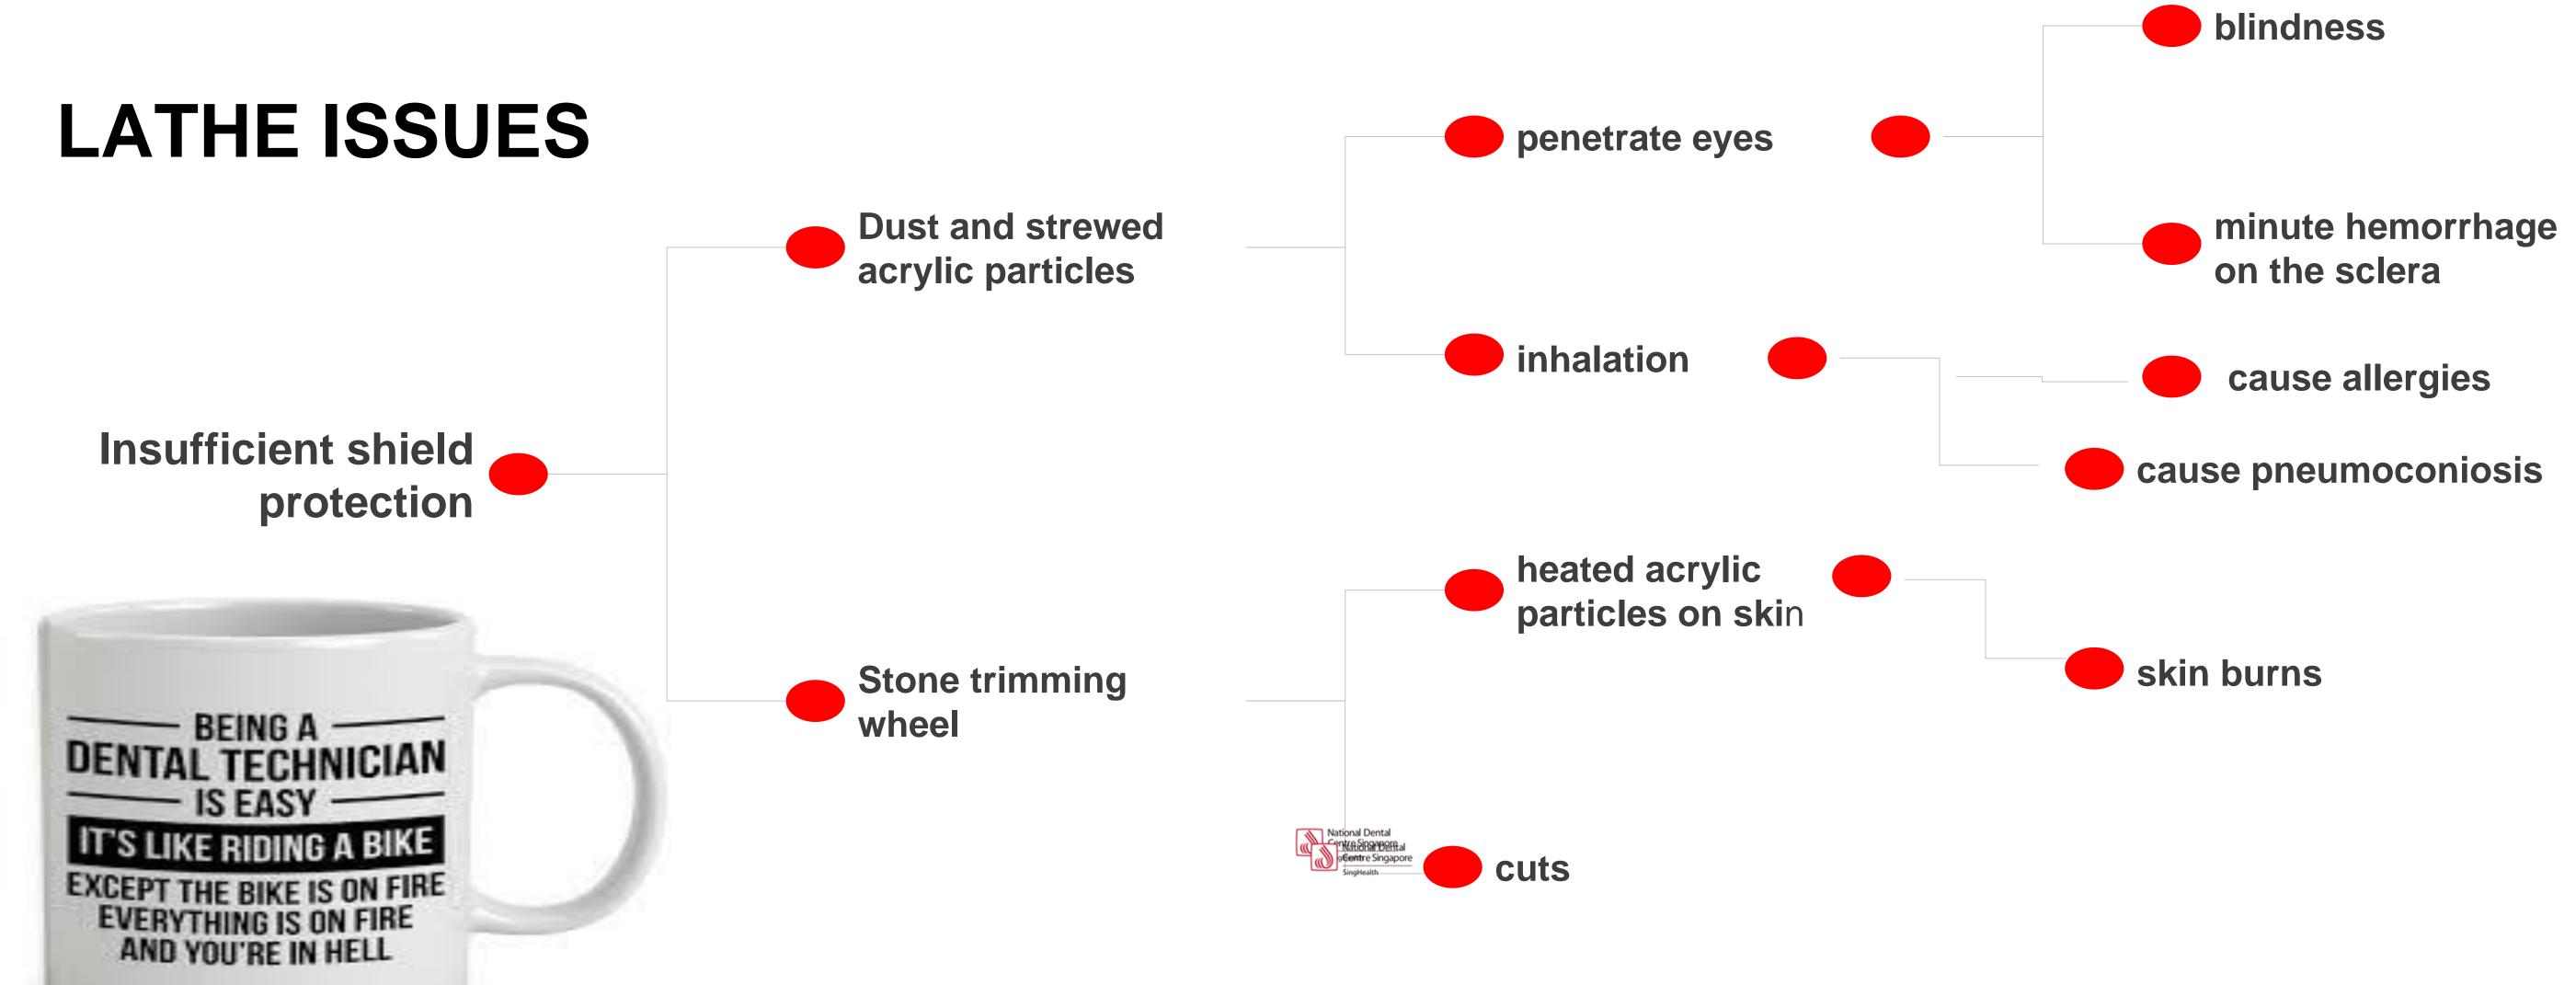

## WORK SAFETY

Wilbert Pascual Lalap Beatrice Mak Enci Melissa Yew



## Introduction

Workplace safety is one of a company's top priority. It is important to keep, not just the place, but also the **employees safe**. That's why **constant reminder. safety motivation and awareness** are

needed to avoid injuries, financial losses and even death at the workplace.





## Objective

- Raise awareness of potential health and safety issues.
- Reduce incidents and accidents
- Improve early discovery of emerging events and issues.
- Encourage communication and sharing.
- Consider health & safety solutions and best practices.
- Improve safe work processes and productivity.
- Promote innovative initiatives



## Solution



Made of hard
plastic, fully
extended protection
for the operator

Clear vision for operator's work



In conclusion the new system of additional safety and protection are eminent and effective. Though the plastic cover hurdle on our work, hence, decipher and contemplate the importance of safety of the end user.