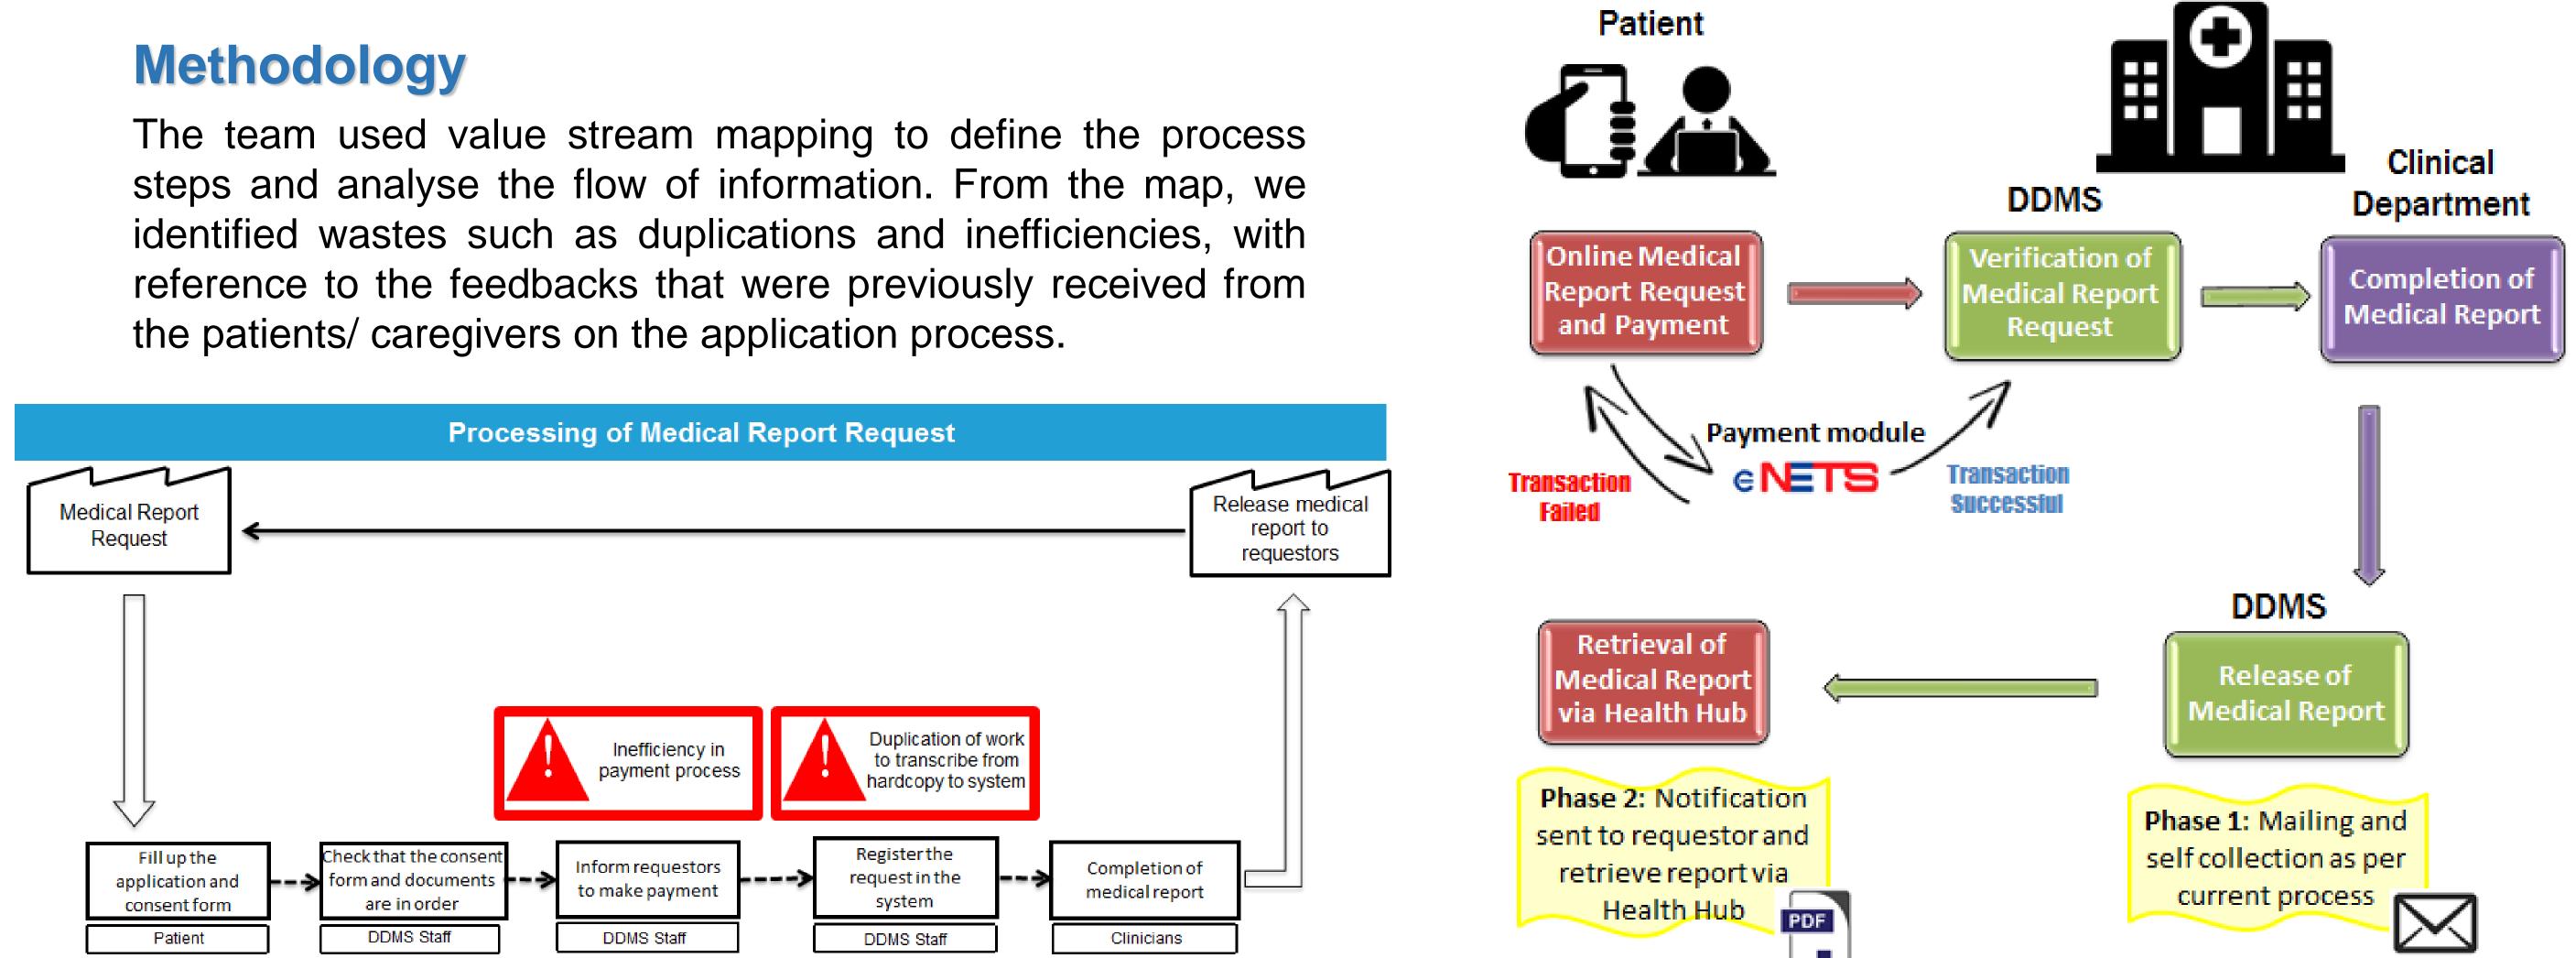

#### Aim

The aim of the project is to provide a seamless online platform for the patients/ caregivers to request for medical reports.

The team used value stream mapping to define the process steps and analyse the flow of information. From the map, we reference to the feedbacks that were previously received from

## **Results and Conclusions**

In addition to providing greater convenience to the patients/ caregivers, there are other benefits as well.

- 1. Staff cut down on duplication work of having to register the request in MRTS, as the details are now auto interfaced between the 2 systems.
- 2. Simpler and more secured consent process i.e. using SingPass.
- 3. <u>Next phase</u>: requestors will be able to retrieve their completed reports via Health Hub.