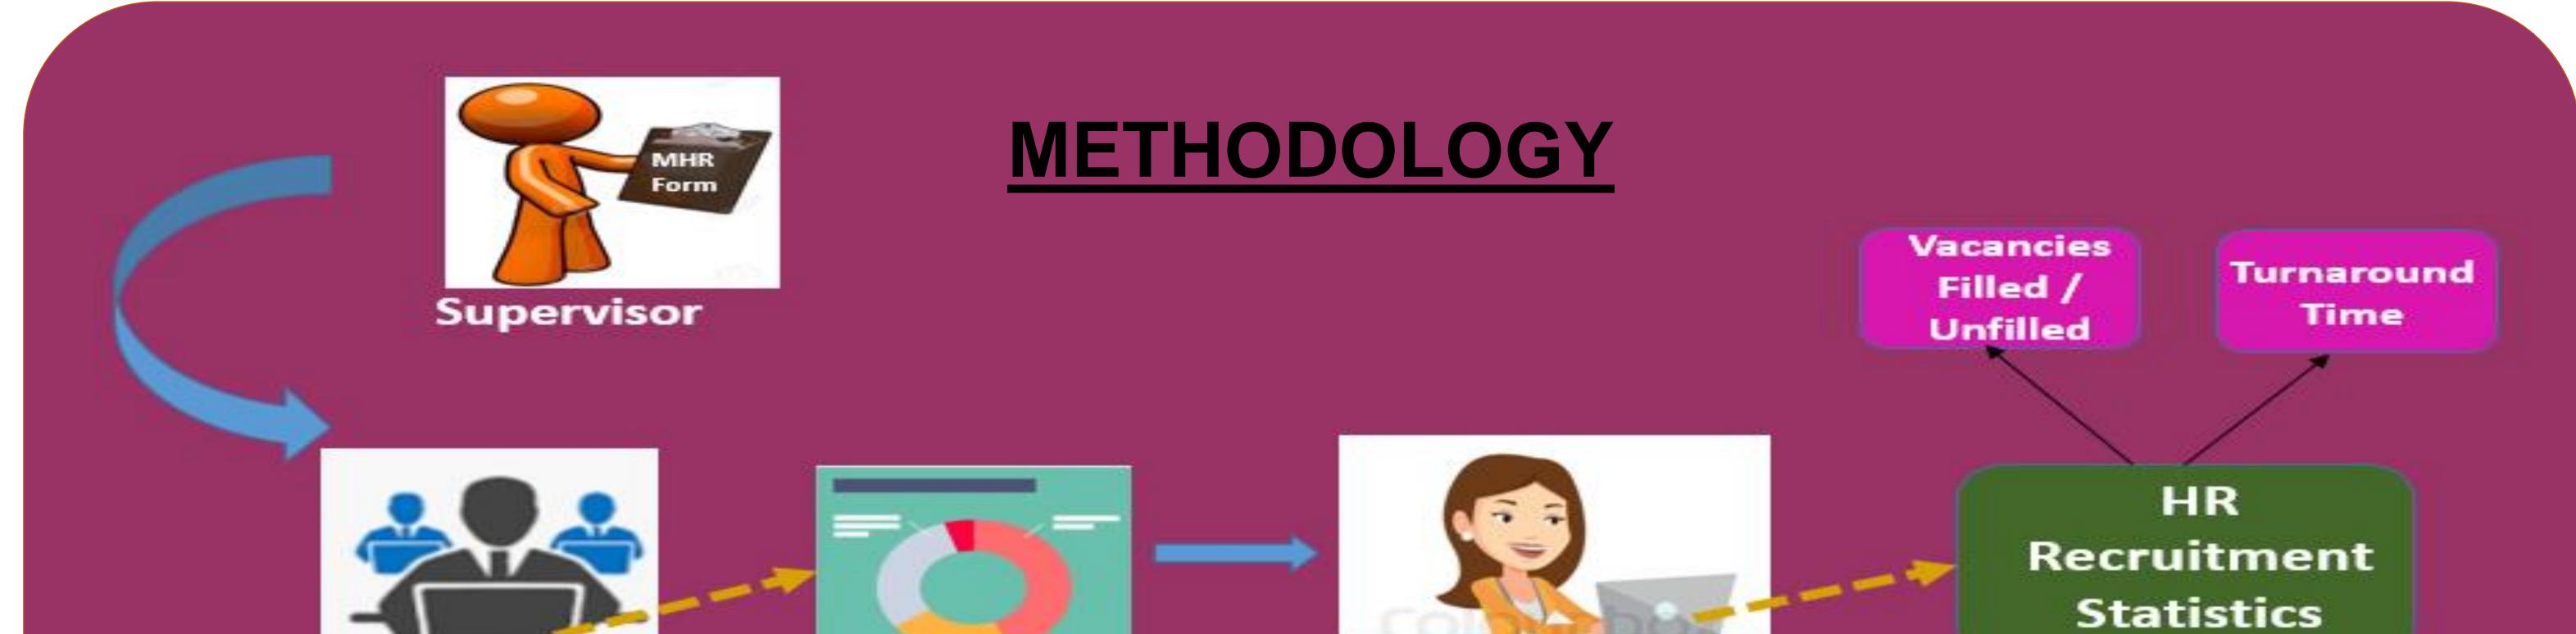

## BACKGROUND

Upon receiving the Approved Manpower **Requisition Form (MHR) from requesting** 

**Singapore Healthcare** 

Management 2019

departments, respective HR partners will manually record the details of the form.

After the position is filled, HR partners need to update the details dates of offer and commencement.

**HR Partner** 

Recruitment

Dashboard

CHRO

|              | IMPROVEMENTS                                                                                                                                                             |                                                                  |     |     |     |         |               |     |     |     |                             |                           |                |                                 |                                      |  |
|--------------|--------------------------------------------------------------------------------------------------------------------------------------------------------------------------|------------------------------------------------------------------|-----|-----|-----|---------|---------------|-----|-----|-----|-----------------------------|---------------------------|----------------|---------------------------------|--------------------------------------|--|
| Develope     | Developed a macro in excel with automated formula to generate recruitment status & metrics<br>Real-time Recruitment Dashboard for Year 2019<br>Update Recruitment Status |                                                                  |     |     |     |         |               |     |     |     |                             |                           |                |                                 | Click here to view real time details |  |
|              |                                                                                                                                                                          | Jan                                                              | Feb | Mar | Apr | May     | Jun           | Jul | Aug | Sep | Oct                         | Nov                       | Dec            | Total                           |                                      |  |
| New Estab    |                                                                                                                                                                          | 3.0                                                              | 0.0 | 0.0 | 0.0 | 0.0     | 0.0           | 0.0 | 0.0 | 0.0 | 1.0                         | 1.0                       | 0.0            | 5.0                             |                                      |  |
| Replacement  |                                                                                                                                                                          | 1.0                                                              | 0.0 | 1.0 | 0.0 | 0.0     | 0.0           | 0.5 | 0.0 | 0.0 | 0.0                         | 0.0                       | 0.6            | 3.0                             | <b>Recruitment Status</b>            |  |
| Vacancies to | o be filled                                                                                                                                                              | 0.0                                                              | 0.0 | 0.0 | 0.0 | 0.0     | 0.0           | 0.0 | 0.0 | 0.0 | 1.0                         | 1.0                       | 0.6            | 2.6                             | - Overview                           |  |
| MHR No.      | MHR<br>Received<br>Date                                                                                                                                                  | Job Title Person<br>Area                                         |     |     |     |         | I Cost Centre |     |     | FTE | Additional /<br>Replacement | Offer<br>Accepted<br>Date | Date<br>Joined | Turnaround<br>Time (in<br>days) |                                      |  |
| NUR0001      | 01/01/2018                                                                                                                                                               | 01/01/2018 Assistant Nurse Clinicia<br>01/03/2018 Nurse Educator |     |     |     | Nursing |               |     |     | 1   | Additional                  | 14/02/20                  | 18 01/03/2018  | 59                              | Details cantured                     |  |
| NUR0002      | 01/03/2018                                                                                                                                                               |                                                                  |     |     |     | Nursing |               |     |     | 1   | Replacement                 | 05/05/2018 01/06/2018 92  |                |                                 | <ul> <li>Details captured</li> </ul> |  |

**Real-time** overview Recruitment status at a glance

Vacancies status for job families, departments, positions

RESULTS

Reduction in Human Errors in computing HR metrics

Recruitment Status at a glance

> Time savings of 10 hours per year