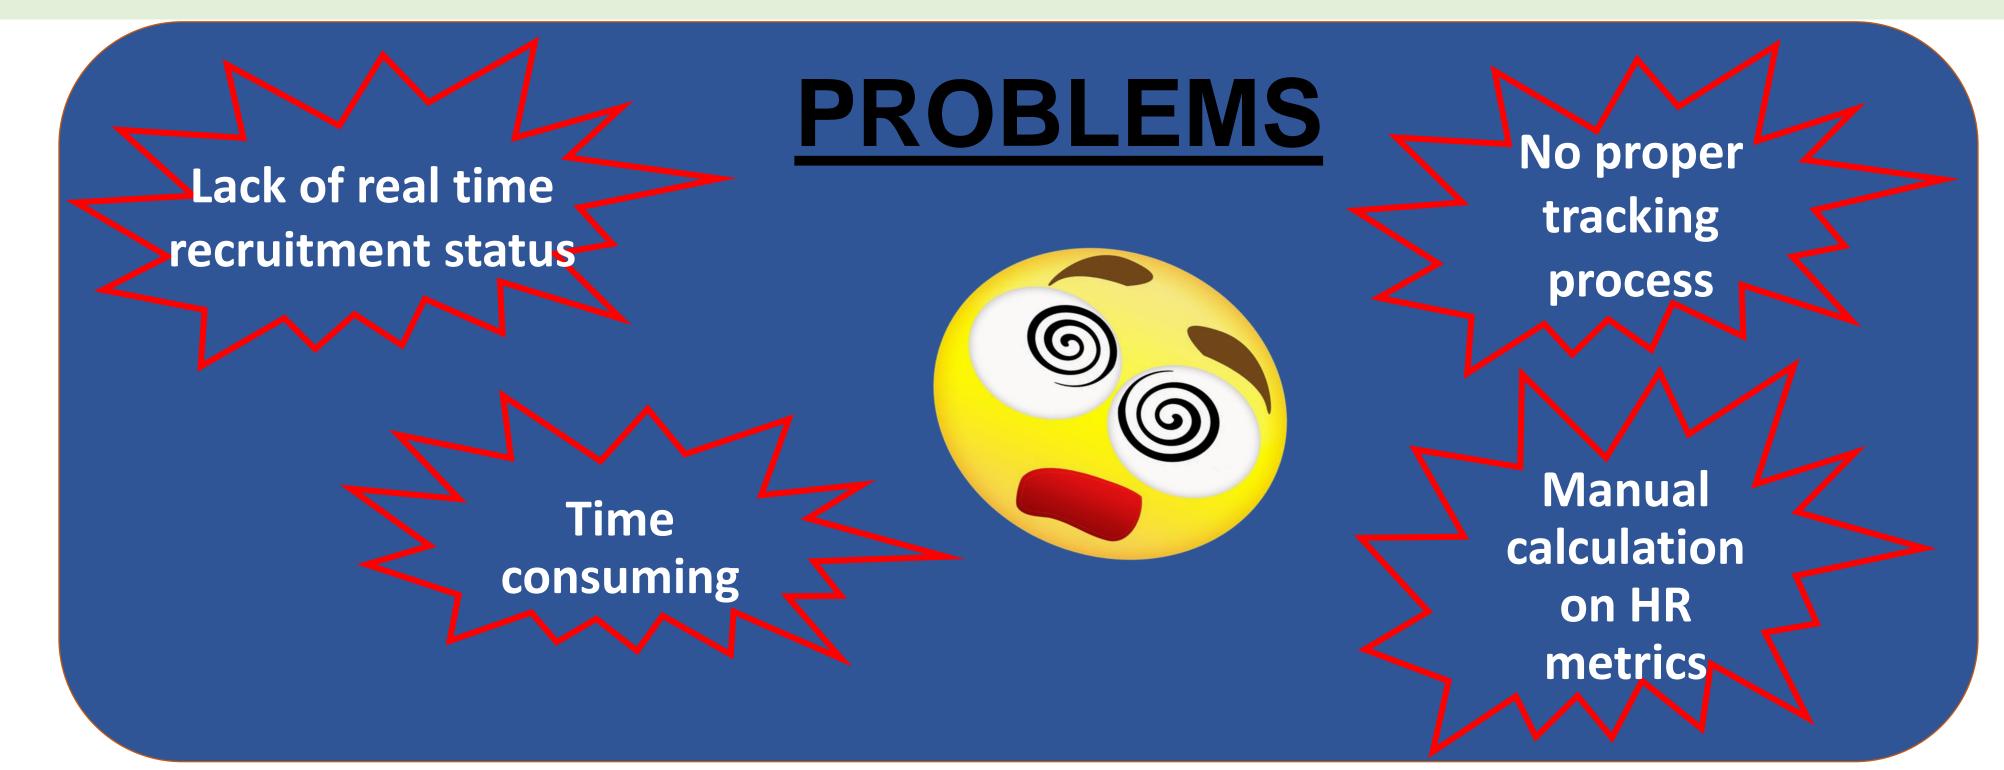

## BACKGROUND

Upon receiving the Approved Manpower **Requisition Form (MHR) from requesting** 

**Singapore Healthcare** 

Management 2019

departments, respective HR partners will manually record the details of the form.

After the position is filled, HR partners need to update the details dates of offer and commencement.

**HR Partner** 

Recruitment

Dashboard

CHRO

|              | IMPROVEMENTS                                                                                                                                                             |                                                                  |     |     |     |         |               |     |     |     |                             |                           |                |                                 |                                      |  |
|--------------|--------------------------------------------------------------------------------------------------------------------------------------------------------------------------|------------------------------------------------------------------|-----|-----|-----|---------|---------------|-----|-----|-----|-----------------------------|---------------------------|----------------|---------------------------------|--------------------------------------|--|
| Develope     | Developed a macro in excel with automated formula to generate recruitment status & metrics<br>Real-time Recruitment Dashboard for Year 2019<br>Update Recruitment Status |                                                                  |     |     |     |         |               |     |     |     |                             |                           |                |                                 | Click here to view real time details |  |
|              |                                                                                                                                                                          | Jan                                                              | Feb | Mar | Apr | May     | Jun           | Jul | Aug | Sep | Oct                         | Nov                       | Dec            | Total                           |                                      |  |
| New Estab    |                                                                                                                                                                          | 3.0                                                              | 0.0 | 0.0 | 0.0 | 0.0     | 0.0           | 0.0 | 0.0 | 0.0 | 1.0                         | 1.0                       | 0.0            | 5.0                             |                                      |  |
| Replacement  |                                                                                                                                                                          | 1.0                                                              | 0.0 | 1.0 | 0.0 | 0.0     | 0.0           | 0.5 | 0.0 | 0.0 | 0.0                         | 0.0                       | 0.6            | 3.0                             | <b>Recruitment Status</b>            |  |
| Vacancies to | o be filled                                                                                                                                                              | 0.0                                                              | 0.0 | 0.0 | 0.0 | 0.0     | 0.0           | 0.0 | 0.0 | 0.0 | 1.0                         | 1.0                       | 0.6            | 2.6                             | - Overview                           |  |
| MHR No.      | MHR<br>Received<br>Date                                                                                                                                                  | Job Title Person<br>Area                                         |     |     |     |         | I Cost Centre |     |     | FTE | Additional /<br>Replacement | Offer<br>Accepted<br>Date | Date<br>Joined | Turnaround<br>Time (in<br>days) |                                      |  |
| NUR0001      | 01/01/2018                                                                                                                                                               | 01/01/2018 Assistant Nurse Clinicia<br>01/03/2018 Nurse Educator |     |     |     | Nursing |               |     |     | 1   | Additional                  | 14/02/20                  | 18 01/03/2018  | 59                              | Details cantured                     |  |
| NUR0002      | 01/03/2018                                                                                                                                                               |                                                                  |     |     |     | Nursing |               |     |     | 1   | Replacement                 | 05/05/2018 01/06/2018 92  |                |                                 | <ul> <li>Details captured</li> </ul> |  |

**Real-time** overview Recruitment status at a glance

Vacancies status for job families, departments, positions

RESULTS

Reduction in Human Errors in computing HR metrics

Recruitment Status at a glance

> Time savings of 10 hours per year