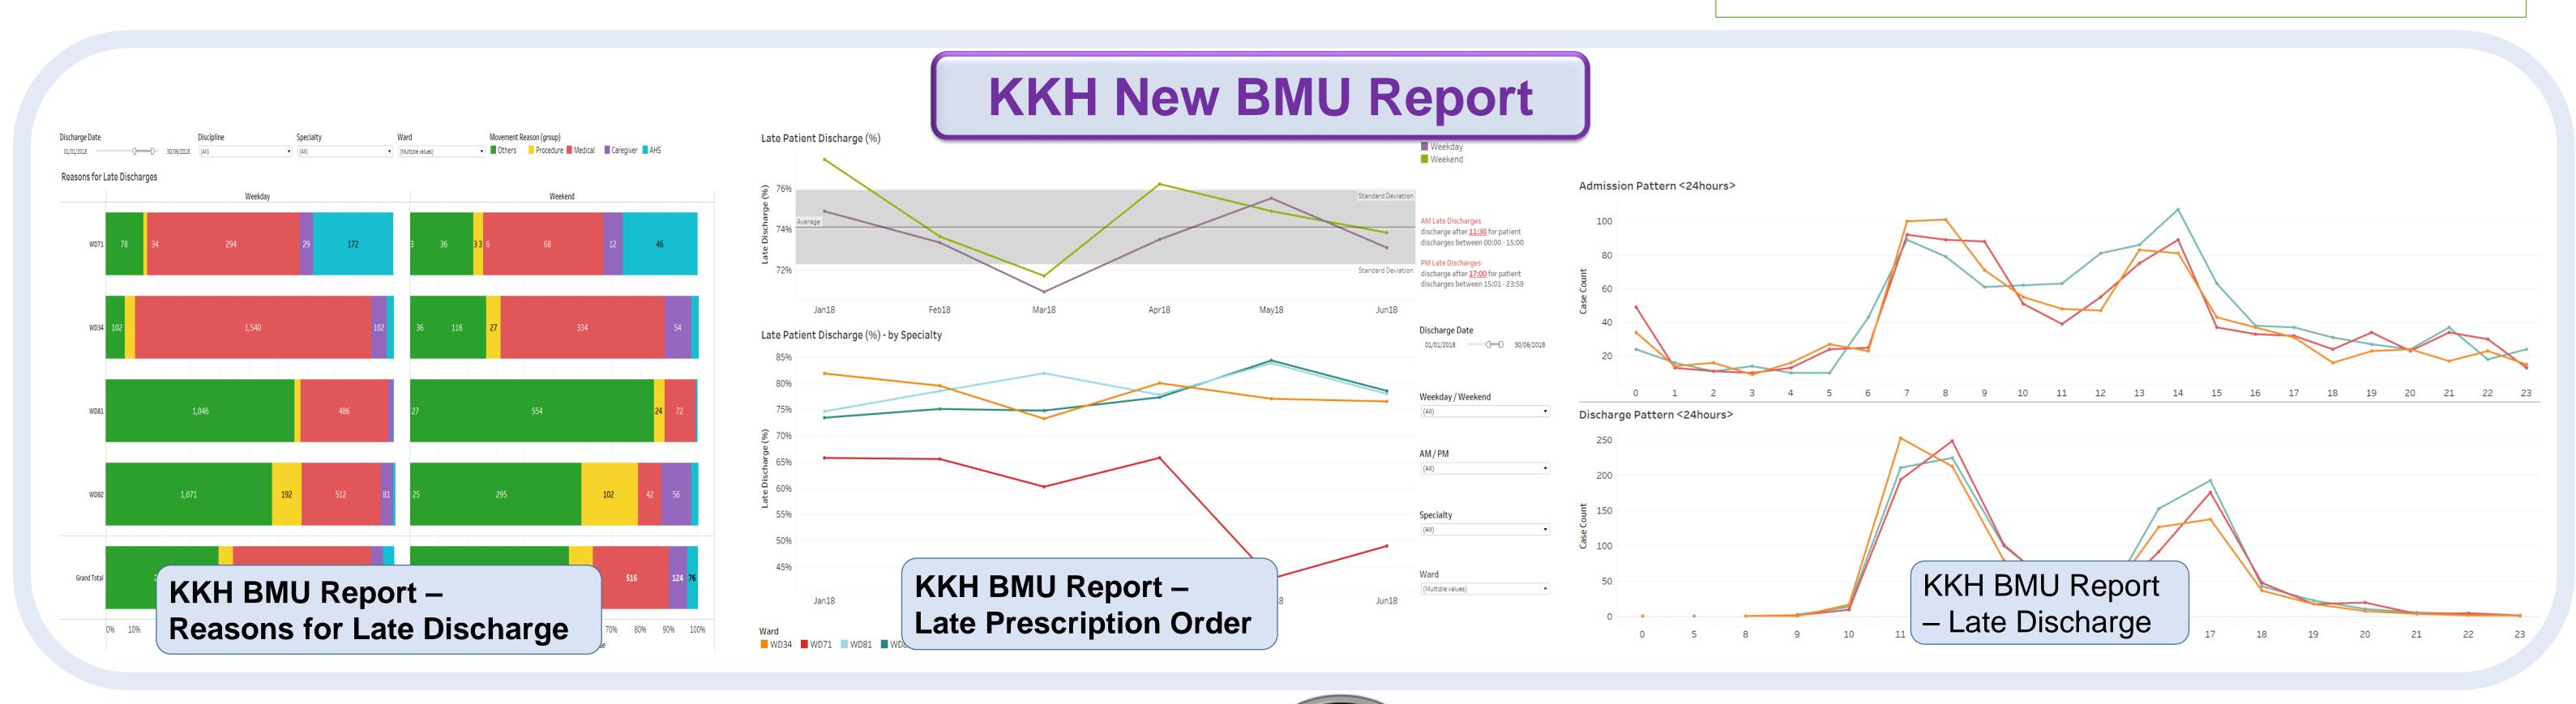

SingHealth

Defining Tomorrow's Medicine

KK Women's and

SingHealth

Children's Hospital

27 slides condensed into 5 key dashboards

Selection features by Specialty, Wards, Weekday/ Weekend, AM/PM

## Identify potential choke points for late discharges

Report preparation reduced from 4 days to 2 hours and improve productivity as more time is allocated to better manage our bed allocation & assignment.

With Interactive capability in Tableau for data deep dive of the new Bed Management Report, users are happy and able to identify potential processes for improvement with performance measures based on the compliance and noncompliance standards.