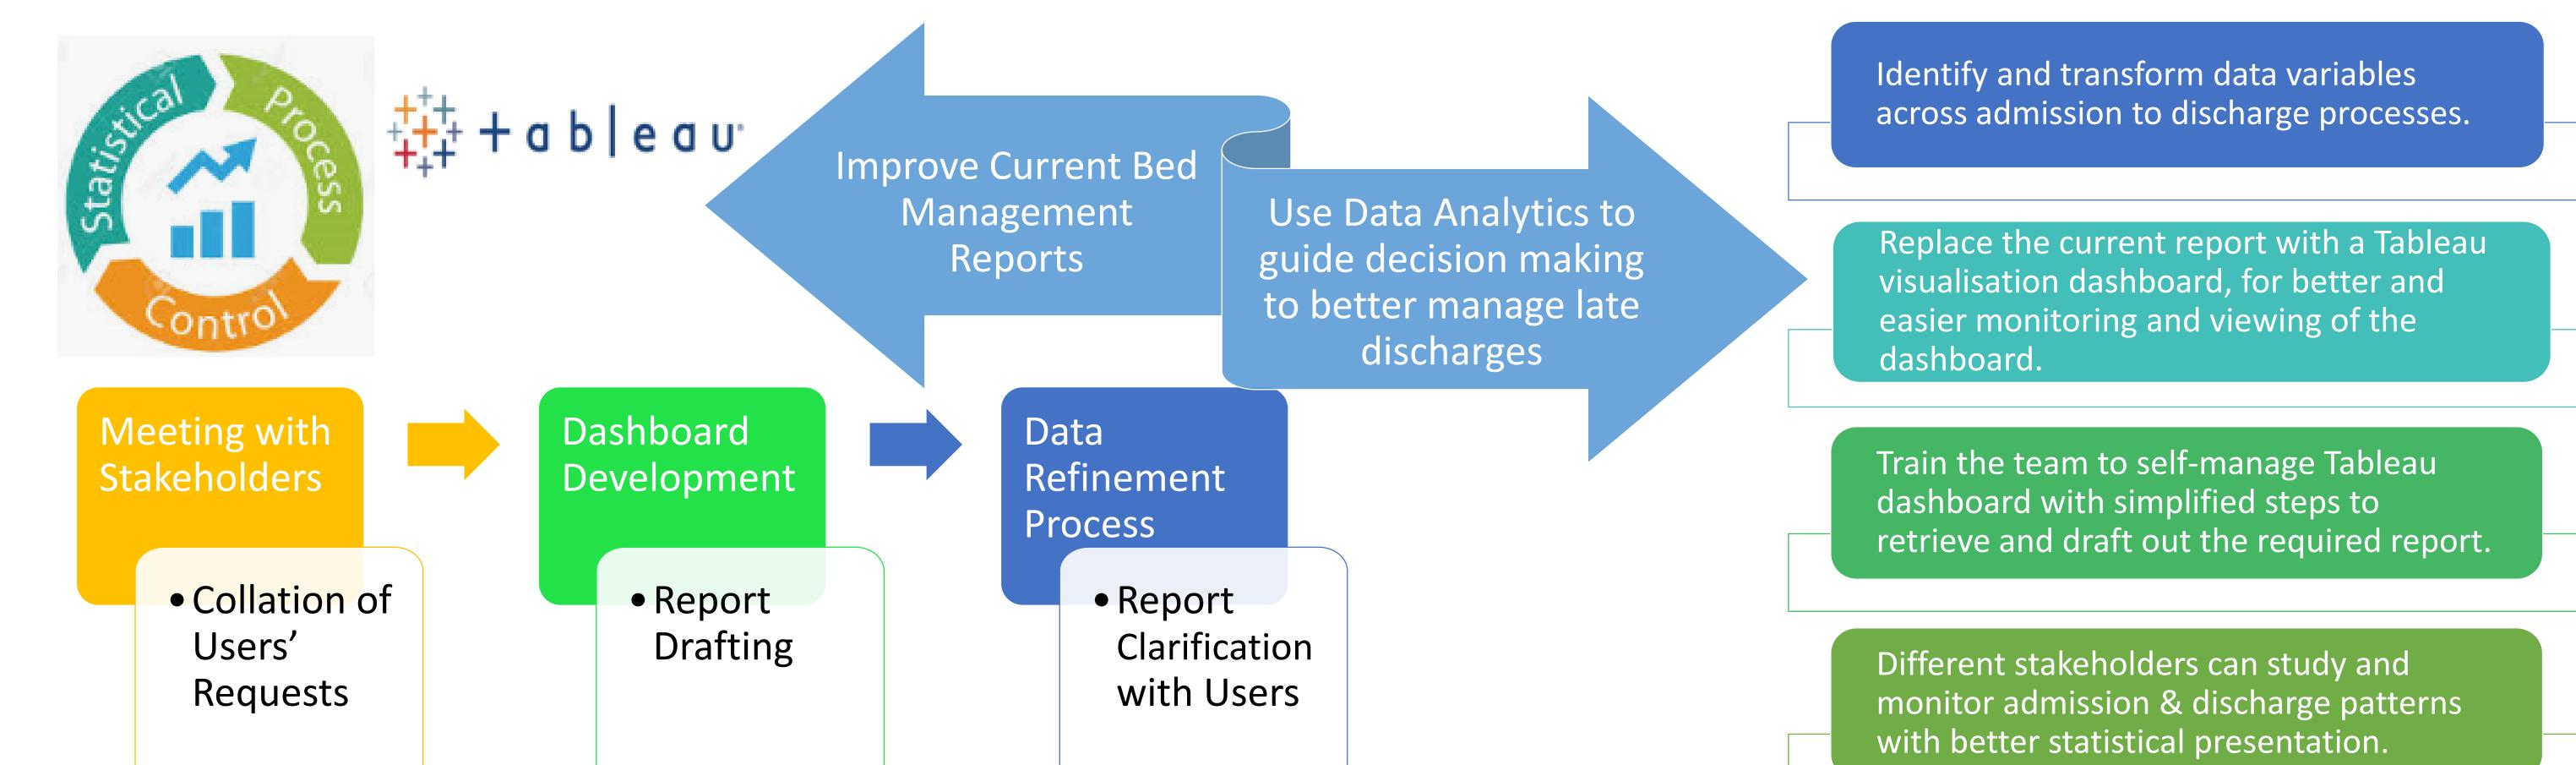

## Identify potential choke points for late discharges

Report preparation reduced from 4 days to 2 hours and improve productivity as more time is allocated to better manage our bed allocation & assignment.

With Interactive capability in Tableau for data deep dive of the new Bed Management Report, users are happy and able to identify potential processes for improvement with performance measures based on the compliance and noncompliance standards.