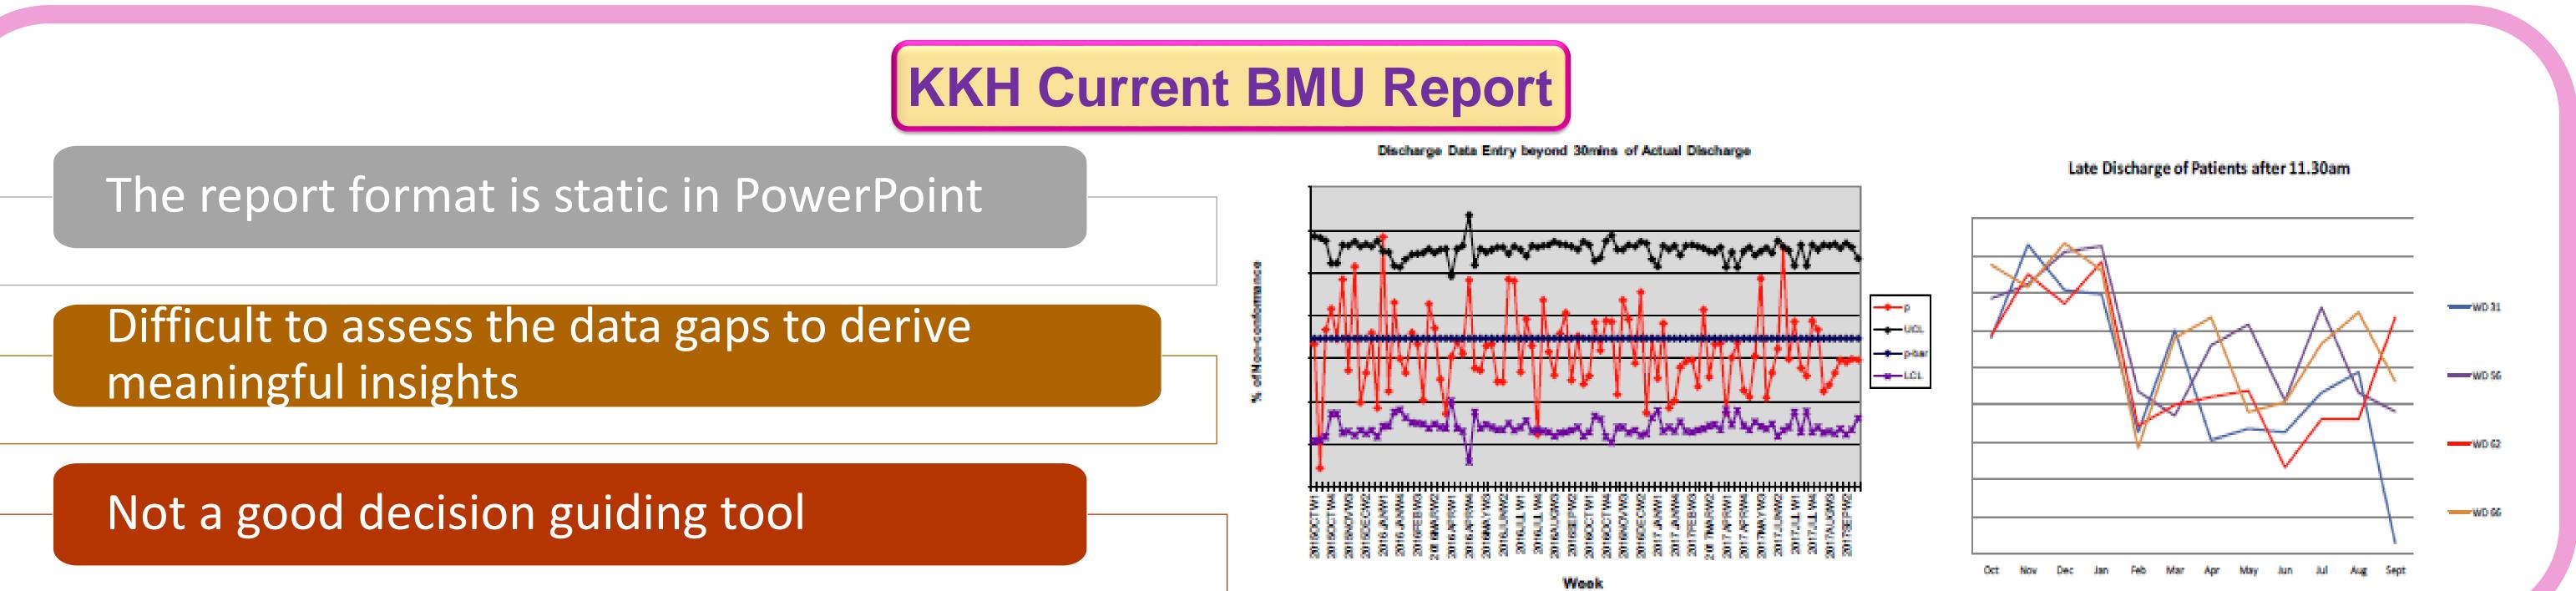

## Identify potential choke points for late discharges

Report preparation reduced from 4 days to 2 hours and improve productivity as more time is allocated to better manage our bed allocation & assignment.

With Interactive capability in Tableau for data deep dive of the new Bed Management Report, users are happy and able to identify potential processes for improvement with performance measures based on the compliance and noncompliance standards.