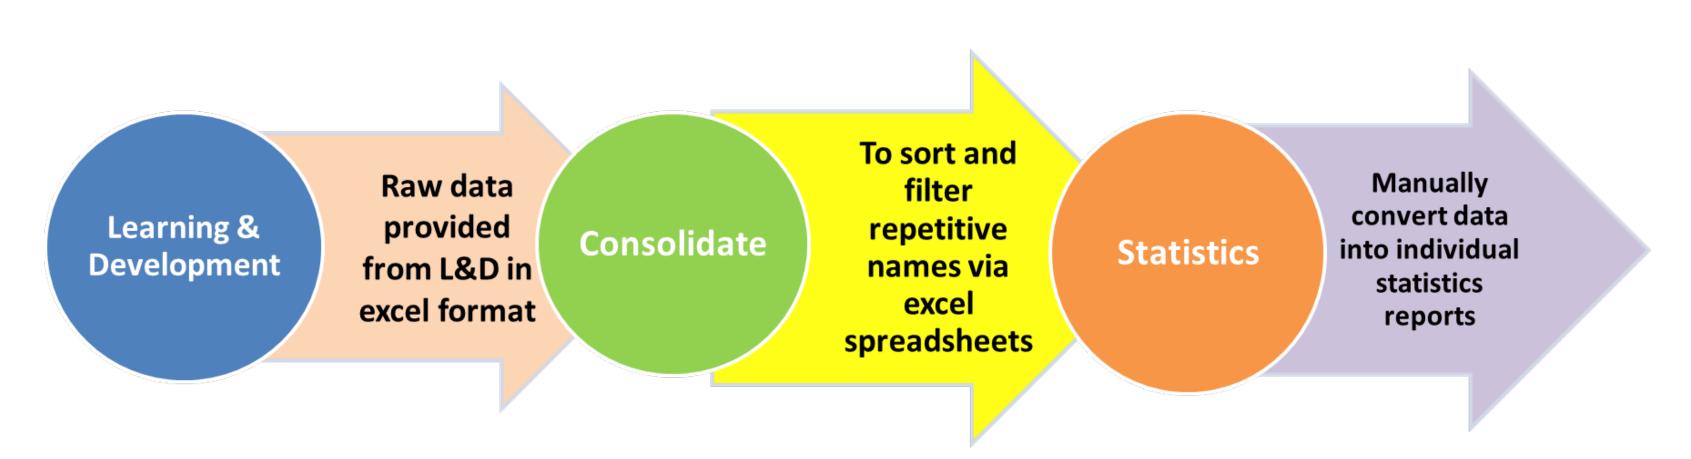

In order to maintain oversight of staff training attendances, raw data were requested from SHR L&D on a quarterly basis via excel spreadsheet.

By automating the staff training records via MS access database, productivity would be greatly improved by eliminating the need to manually filter and sort training records. Huge time savings is achieved from eliminating the need to manually prepare 15 sets of statistics reports every quarter...

## **METHODOLOGY**

In the manual method, raw training records in excel spreadsheet provided by SHR L&D are manually sorted and filtered via cost centres and their associated staff. A total of 15 sets of statistics reports would be prepared to provide an overview of staff training attendances grouped by the various cost centres. This method is tedious and time-consuming, and prone to data entry and transcription errors.

With the use of information technology, the data obtained from SHR L&D are directly imported into the MS access database where training records are consolidated on a quarterly basis and reports can be generated with a simple click of a button.

These reports are also incorporated into the Staff Profile Database, enabling more comprehensive oversight in the human resource management of all 120 staff in SingHealth Residency.

|                                                    | Before                    |                      |                             |               |                                                      |                        |                                 |                         |                                                                           |            | Data provided from L&D                            |          |                                                                          |                 |                                         |                      |                                                       |                              |                     |               |                                          |        |                                                                     |                 |             |
|----------------------------------------------------|---------------------------|----------------------|-----------------------------|---------------|------------------------------------------------------|------------------------|---------------------------------|-------------------------|---------------------------------------------------------------------------|------------|---------------------------------------------------|----------|--------------------------------------------------------------------------|-----------------|-----------------------------------------|----------------------|-------------------------------------------------------|------------------------------|---------------------|---------------|------------------------------------------|--------|---------------------------------------------------------------------|-----------------|-------------|
|                                                    |                           | Status .             | Y                           | C ate gor     | y                                                    | J Dy                   |                                 | Emp No v                | •                                                                         |            |                                                   |          | V Designation Associate                                                  |                 | De partment<br>SingHeath                |                      | Training Ro                                           |                              |                     | Access 201    | 3 / Basic                                |        | tart Date =                                                         |                 |             |
|                                                    |                           | Registe              | red                         | Cate          | elogue                                               | Plan                   | inea                            | 20832300                |                                                                           |            |                                                   |          | Executive                                                                | 22200           | Residency<br>SingHeath                  | OMEHO                | 2 Services) F                                         | te Ltd Inte                  | rmedilaté)          | Access 201:   |                                          | , 1    | 17-Apr-17                                                           |                 |             |
|                                                    |                           | Registe              | red                         | Cat           | elogue                                               | Plan                   | пеа                             | 20890557                |                                                                           |            |                                                   |          | Associate                                                                | 22200           | Residency                               | GMEH                 |                                                       | te Ltd Inte                  | rmedilate)          |               |                                          | ,      | 17-Apr-17                                                           |                 |             |
|                                                    |                           | Registe              | redi                        | Cat           | elogue                                               | Plan                   | ned                             | 22832302                | Neo Ta                                                                    | an Shu, Jo | xel                                               |          | Executive                                                                | 22200           | Residency                               | GME H                |                                                       | ne Ltd C                     | LMicrosoft          | Access 201    | 3 (Advanc                                | ed) 0  | 2-May-17                                                            |                 |             |
|                                                    |                           | Registe              | red                         | Cate          | elogiue                                              | Plan                   | ned                             | 00830557                | Wong 8                                                                    | Beow Keo   | ng                                                |          | Executive                                                                | 22200           | Residency<br>SingHeath                  | GMEH                 |                                                       | te Ltd                       | LMicrosoft          | Access 201    | 3 (Advanc                                | ed) 0  | 2-May-17                                                            |                 |             |
|                                                    |                           | Registe              | red                         | Cat           | elogue                                               | Plan                   | ned                             | 20113514                | StiNu                                                                     | 'asyah B   | inte Hamz                                         | ah       | Associate                                                                | 22210           | Residency                               |                      | Sevices) F                                            |                              | LMicrosoft          | Excel 2010 (  | (Advanced                                | 9 0    | )4-May-17                                                           |                 |             |
|                                                    | Manual filtering          |                      |                             |               |                                                      |                        |                                 |                         |                                                                           |            |                                                   |          |                                                                          |                 |                                         |                      |                                                       |                              |                     |               |                                          |        |                                                                     |                 |             |
|                                                    | Rpt mt                    | Status               | Location                    | Emp No        | <sub>v</sub> Smp N                                   | Name :                 |                                 | Designation             | on a Cover                                                                | on v       | od ch                                             | Que Chap | sertment                                                                 | Tainin          | Provider v                              | curso Title          |                                                       | Start Cate                   | en d Cata           | y his         | Individu                                 |        | os.of<br>ff                                                         |                 |             |
|                                                    | Se                        | Regulares            | Legi                        |               |                                                      | May Are.               |                                 | Manager                 | Educa                                                                     |            | 200                                               |          | fresit: Residency                                                        | in-Hour         |                                         | _                    | Saf Olanision                                         | 304 ep-15                    | 30-Sep (5           | 50            |                                          |        |                                                                     |                 |             |
|                                                    | Del<br>Jun                | Regalmed<br>Regalmed |                             |               |                                                      | May June.<br>Nan Share |                                 | Manager<br>Administrati | Educa<br>o Co Educa                                                       |            | 200<br>200                                        |          | friesith Residency<br>friesith Residency                                 | Parket<br>Karan |                                         | su Shne G<br>50-Deve | vent<br>log Personal Efective                         | 27-06-15<br>m:10-lun-15      | 21-0:M5<br>11-3:n45 | 15.0          | -:                                       |        |                                                                     |                 |             |
|                                                    | Od                        | Regulares            | Local                       | 24522         | a High                                               | fun Stare              |                                 | Administrati            | in En Educa                                                               | iton 22    | 200                                               | Sn       | greath Residency                                                         | 0/156           | rvice College C                         | ulding Post          | tive Rateforeting for                                 | 1010615                      | 02-Q:M5             | 15.0          | 2                                        |        |                                                                     |                 |             |
|                                                    | M my                      | Regulares            | 1.00                        | 200           |                                                      | in Mes                 |                                 | ProgramD                | inc. It Educa                                                             | iton 22    | 200                                               | Ser      | fiealth Residency                                                        | 0/156           | rvica College S                         | even Mich            | Offigiy Eledus P                                      | IE 114/ay-15                 | 12-May 1            | 6.0           | 1                                        | 1      |                                                                     |                 |             |
|                                                    |                           |                      |                             |               |                                                      |                        |                                 |                         |                                                                           |            |                                                   |          | ·                                                                        |                 | St                                      | at                   | istic                                                 | cs F                         | Rep                 | ort           | S                                        |        |                                                                     |                 |             |
|                                                    |                           |                      | stelfettend<br>April - Mari |               | Na.                                                  |                        | ttended in<br>Aprolun23)        | % Attend                | 32%                                                                       |            | ded in Q2 (<br>isp35)                             | Jul- X   | Q2<br>55%                                                                | De              | d in Q3 (Oct-<br>c15)                   | % Attend             | 39%                                                   | o attended<br>(Jan-Mar)<br>0 | 1 1 %               | Attended in   | 0%                                       | Total  | 105%                                                                |                 |             |
|                                                    |                           | trainings) :         |                             |               | 56<br>50<br>21                                       |                        | Aprolum23)<br>11<br>15<br>12    | % Attend                | 3 2%<br>5 0%<br>5 7%                                                      |            | ap 15)                                            | Jul- X   | 02<br>55%<br>47%<br>25%                                                  | De              | 14<br>0<br>3                            | N Attend             | ded in QS                                             | (Jan-Mar)                    | 1 1 %               | Attended in   | 5%<br>5%                                 | Total  | 97%<br>200%                                                         |                 |             |
|                                                    |                           |                      |                             |               | 36<br>30                                             |                        | Aprolun 25)<br>22<br>25         | N Attend                | 5 2%<br>5 0%<br>5 7%<br>7 2%<br>6 7%                                      |            | (ep 15)<br>12<br>14                               | bul- N   | Q2<br>22%<br>47%                                                         | De              | c15)                                    | % Attend             | 39%<br>0%                                             | (Jan-Mar)<br>0<br>0          | 1 1 %               | Attended in   | 0%<br>0%                                 | Total  | 97%<br>100%<br>100%<br>100%                                         |                 |             |
|                                                    |                           | trainings)           | April> Mari                 |               | 36<br>30<br>21<br>14                                 |                        | Aprolum15) 11 15 12 10          | N Attand                | 5 2%<br>5 0%<br>5 7%<br>7 2%                                              |            | (ep 15)<br>12<br>14                               | Dul- N   | Q2<br>55%<br>47%<br>29%<br>29%                                           | De              | 14<br>0<br>3                            | N Attend             | 396<br>596<br>546<br>146<br>56                        | (Jan-Mar)                    | 1 1 %               | Attended in   | 5%<br>5%<br>5%                           | Total  | 27%<br>200%<br>200%                                                 |                 |             |
|                                                    |                           | Trainings);          | April3-Mari                 |               | 36<br>30<br>21<br>14<br>6                            |                        | Aprilun 23)  11  13  12  10  4  | N Attend                | 3 2%<br>5 0%<br>5 7%<br>7 2%<br>6 7%<br>30 0%                             | S          | (mp15)<br>12<br>24<br>6<br>4<br>1                 | (Aut- N  | 92<br>55 %<br>47 %<br>29 %<br>29 %<br>27 %<br>0 %                        | O               | 0 3 0 1 0 0 0 0 0 0 0 0 0 0 0 0 0 0 0 0 | N Astens             | 396<br>06<br>146<br>06<br>176                         | (Jan-Mar2                    | 1 1 %               | Attended in   | 5%<br>5%<br>5%<br>5%                     | Total  | 27 %<br>100 %<br>100 %<br>100 %                                     |                 |             |
| Seal                                               | igationAdmin<br>Staff I   | Profile              | April3-Mari                 | Dase tion Dat | 56<br>50<br>21<br>14<br>6<br>5<br>0<br>1<br>1<br>112 | Q1 (4                  | April (12) 12 10 4 5 0 1: 17 57 |                         | 5 2%<br>5 0%<br>5 7%<br>6 7%<br>50 0%<br>50 0%<br>50 0%                   | 5          | 12<br>24<br>6<br>4<br>1<br>0<br>0<br>0<br>0<br>37 | Dul- N   | 02<br>25 %<br>47 %<br>29 %<br>27 %<br>0 %<br>0 %<br>0 %<br>0 %           | 0               | 0 3 0 1 0 0 0 0 0 0 0 0 0 0 0 0 0 0 0 0 | % Act unc            | 396<br>96<br>146<br>96<br>176<br>96<br>96<br>96       | (Jan-Mar2                    | 1 1 %               | Att and ad in | 5%<br>5%<br>5%<br>5%<br>5%<br>5%         | Total  | 27%<br>200%<br>200%<br>200%<br>200%<br>0%<br>200%                   |                 |             |
| General FY: FY00 FY10                              | Staff I graphi            | Profile ics Summ     | e Datab                     | Dase tion Dat | 56<br>50<br>21<br>14<br>6<br>5<br>0<br>1<br>1<br>112 | Q1 (4                  | ate Add N                       | New LNA                 | 5 2%<br>5 0%<br>5 7%<br>6 7%<br>50 0%<br>50 0%<br>50 0%<br>50 0%          | LNA Sum    | 22) 12 14 6 4 1 0 0 0 87                          | mar      | 92<br>25%<br>25%<br>25%<br>25%<br>25%<br>26%<br>26%<br>26%<br>26%<br>28% | Λf <sup>-</sup> | ter                                     |                      | 39%<br>0%<br>14%<br>0%<br>17%<br>0%<br>0%<br>0%<br>0% | (Jan-Mar2                    |                     |               | 5%<br>5%<br>5%<br>5%<br>5%<br>5%         |        | 27 %<br>200 %<br>200 %<br>200 %<br>200 %<br>200 %<br>200 %          |                 |             |
| Seal  Seal  FY: FY09  FY10  FY11  FY12  FY12  FY14 | Staff I  graphi  Le LNA S | Profile  Summai      | e Datak                     | Dase tion Dat | 56<br>50<br>21<br>14<br>6<br>5<br>0<br>1<br>1<br>112 | Q1 (4                  | ate Add N                       | New LNA  - Cur al Num   | s 2% s 5% s 7% s 7% s 5% s 5                | LNA Sum    | Sum                                               |          | 92<br>25%<br>47%<br>25%<br>25%<br>25%<br>25%<br>25%<br>25%<br>25%<br>25  | 16 %            | 0 3 0 0 0 0 0 0 0 0 0 0 0 0 0 0 0 0 0 0 | No                   | sed in QS  SSN  SN  SN  SN  SN  SN  SN  SN  SN        | % Att                        | 1 1 %               | No atte       | ox o | % Atte | 27%<br>200%<br>200%<br>200%<br>200%<br>0%<br>200%                   | No atte         | -Q4         |
| FY: FY10 FY11 FY12 FY12 FY14 FY15 FY16             | Staff I vraphi            | Profile  Summai      | e Datak                     | Dase tion Dat | 56<br>50<br>21<br>14<br>6<br>5<br>0<br>1<br>1<br>112 | Q1 (4                  | ate Add N                       | New LNA  - Cur al Num   | 5 2%<br>5 7%<br>7 2%<br>6 7%<br>30 0%<br>30 0%<br>30 0%<br>5 2%<br>Record | LNA Sum    | Sum                                               | mar      | y for FY  No attendin Q1 (ApJun)                                         | 16 %            | Attended in Q1                          | No ir                | attended<br>n Q1 - Q2<br>Apr-Sep)                     | % Att                        | ended               | No atte       | ended                                    | % Atte | 27% 200% 200% 200% 200% 200% 200% 200%                              | in Q1<br>(Apr-l | -Q4<br>Mar) |
| FY: FY09 FY10 FY11 FY12 FY12 FY12 FY12 FY12        | Staff I  Traphi  Le LNA S | Profile  Summai      | e Datak                     | Dase tion Dat | 56<br>50<br>21<br>14<br>6<br>5<br>0<br>1<br>1<br>112 | Q1 (4                  | ate Add N                       | New LNA                 | s 2% s 5% s 7% s 7% s 5% s 5                | LNA Sum    | Sum N                                             | mar      | 92<br>25%<br>47%<br>25%<br>25%<br>25%<br>25%<br>25%<br>25%<br>25%<br>25  | 16 %            | ter                                     | No<br>ir<br>(        | sed in QS  SSN  SN  SN  SN  SN  SN  SN  SN  SN        | % Att                        | ended               | No atte       | ended                                    | % Atte | 27%<br>200%<br>200%<br>200%<br>200%<br>200%<br>200%<br>200%<br>200% | in Q1<br>(Apr-l | -Q4<br>Mar) |