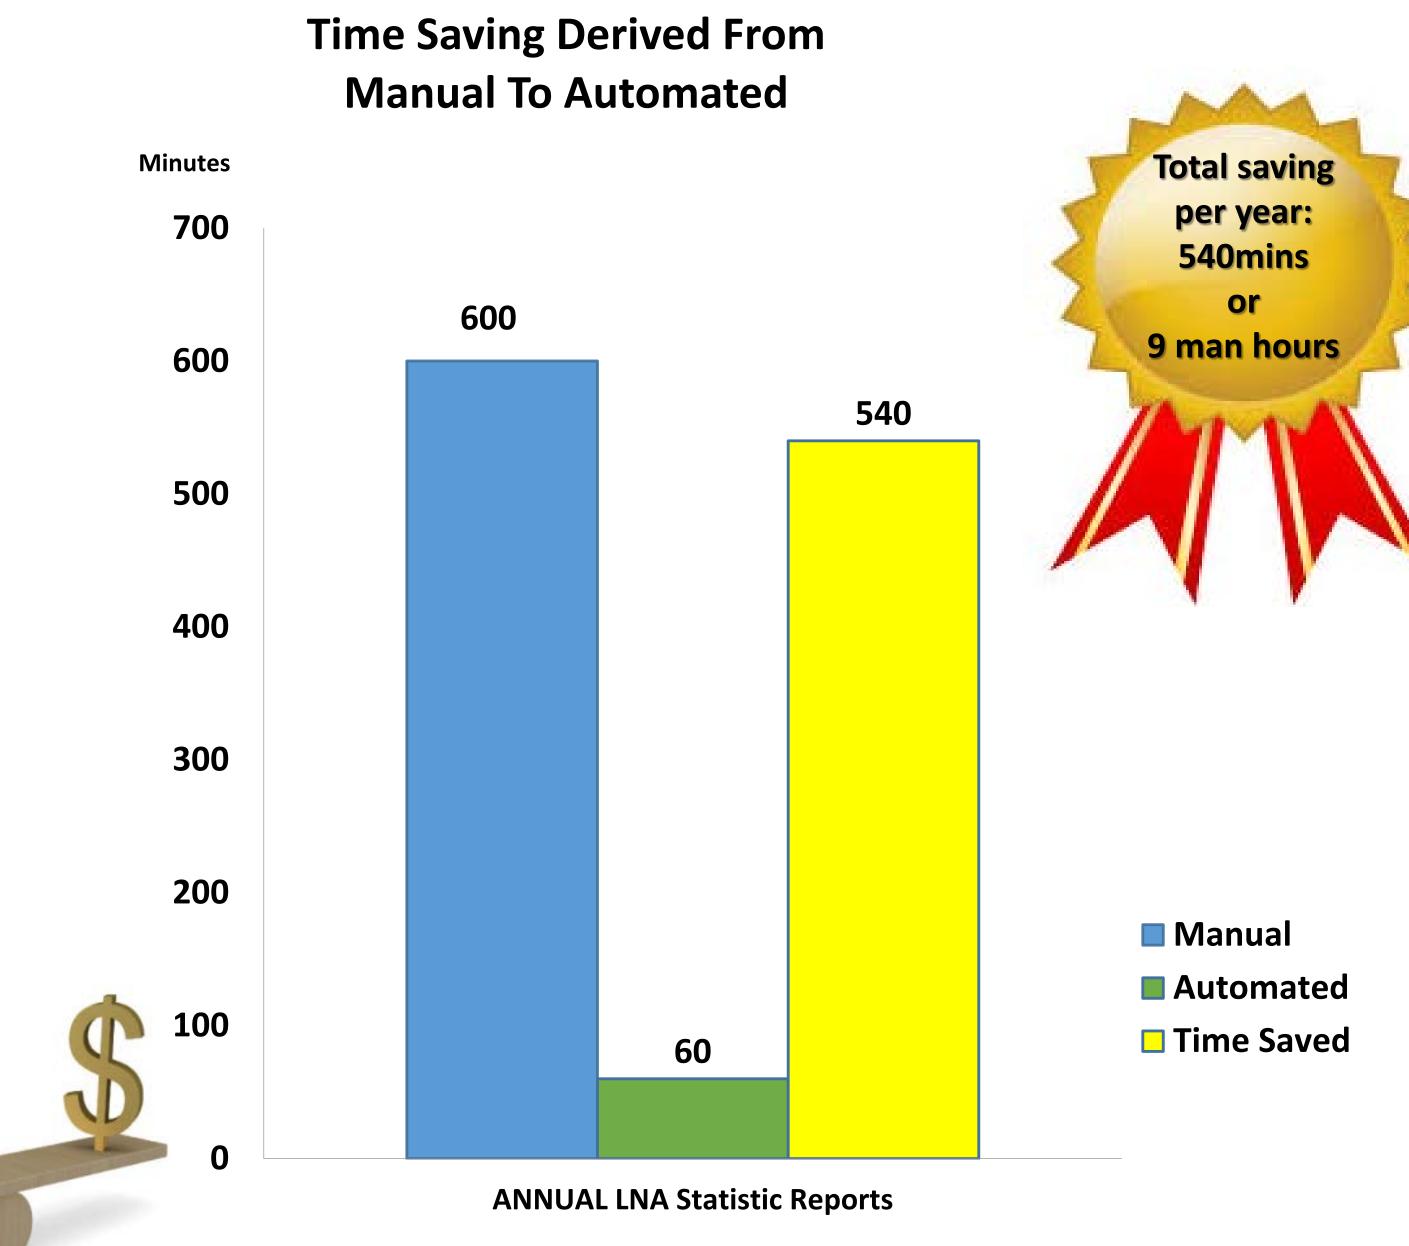

#### RESULTS

Total time spent on consolidating the reports manually were drastically reduced from 150 minutes to just 15 minutes per quarter.

The total savings per year derived from automating the training records and statistic reports for 27 cost centres was 540 minutes or 9 man-hours.