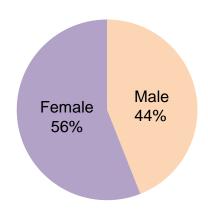

### **GENDER**

|                                                                                    | Pre-Survey<br>Result | Post Survey<br>Result |  |  |  |
|------------------------------------------------------------------------------------|----------------------|-----------------------|--|--|--|
| Correct Answers for<br>Radiatherapy<br>Questions                                   | 58%                  | 97%                   |  |  |  |
| I am highly<br>motivated to come<br>for radiation<br>therapy                       | 58%                  | 93%                   |  |  |  |
| I am anxious about<br>going through<br>radiation therapy                           | 83%                  | 22%                   |  |  |  |
| I think I will be able<br>to cope with the<br>side effects of<br>radiation therapy | 68%                  | 98%                   |  |  |  |
| I am ready to receive radiotherapy                                                 | 83%                  | 100%                  |  |  |  |