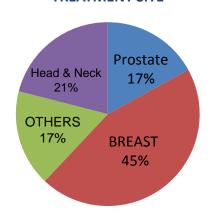

ces look like.
- 3. To discuss the possible side effects and advice on how to cope with general ones.
- 4. To correct and clarify misconceptions and doubts about radiation therapy.

## Methodology

From May 2013- May 2014, Educational Talk is conducted twice weekly in both English & Mandarin.



Before the talk, Pre survey forms are disseminated to the participants to pre-assess their understanding of radiation therapy.



At the end of the talk, participants are to fill up a Post survey form.

|                     | English | Chinese |
|---------------------|---------|---------|
| Total Patients      | 52      | 32      |
| Total<br>Companions | 23      | 14      |

Total Number of Surveys Analyzed: 101 3 Incomplete surveys, 17 surveys not attempted

### **Results**

### TREATMENT SITE



### **GENDER**



|                                                                                    | Pre-Survey<br>Result | Post Survey<br>Result |  |  |  |
|------------------------------------------------------------------------------------|----------------------|-----------------------|--|--|--|
| Correct Answers for<br>Radiatherapy<br>Questions                                   | 58%                  | 97%                   |  |  |  |
| I am highly<br>motivated to come<br>for radiation<br>therapy                       | 58%                  | 93%                   |  |  |  |
| I am anxious about<br>going through<br>radiation therapy                           | 83%                  | 22%                   |  |  |  |
| I think I will be able<br>to cope with the<br>side effects of<b