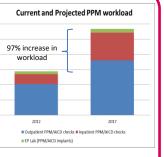

## BACKGROUND

Implantable Pacemaker / Implantable Cardioverter Defibrillator (PPM/ICD) device checks is one of our lab's business areas that is projected to grow rapidly over the next few years with our aging population. We projected a 97% increase in PPM/ICD device checks' workload by year 2017. A more efficient Implantable Device reporting and tracking system is required to meet future demand.