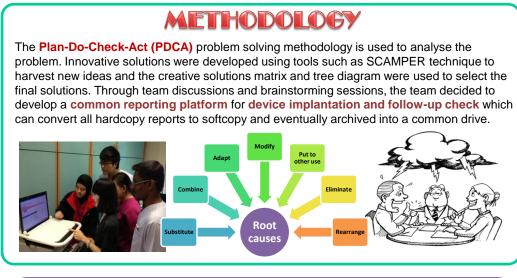

with Electronic Medical Record (EMR)
- and National Electronic Health Record (NEHR) to automate communication of patient's cardiac records intra-hospitals
- Especially beneficial for physicians to have timely diagnosis and life-saving treatment in cases of emergencies
- Changi General Hospital's Cardiac department can access to view & update Device Implant & Check records

Impact on Stakeholders

#### Doctors

- Convenient access to retrieve & approve device check reports
- Give timely and sound clinical diagnosis & treatment for patients



- Patients Receive timely clinical diagnosis and treatment V
- Increase safety, effectiveness and better coordination/continuity of care

#### Medical Technologist (MTs)

Less administrative workload and able to focus on more cardiac diagnostic work



# SOLUTIONS

Device Implant & Check module was developed as a common reporting platform, which converts all hardcopy reports to softcopy, and archiving it into a common drive

|