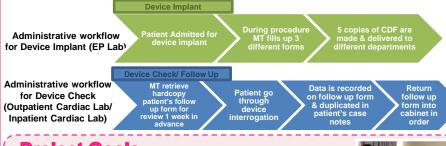

014

Darly Antonio Raoet, Hazel Huang Jieying, Ho Su Yi, Joyce Ang Wei Ying, Lim Chien Fern, Siti Saleha Binte Isnin, Victor Effendie, Chiong Siau Chien, A/Prof Ching Chi Keong



National Heart Centre Singapore

SingHealth

REPOR<sup>1</sup>

of Birth (dd-MM-yyyy

reviews patients' reports in device implant & check module anytime, anywhere

## BACKGROUND

Implantable Pacemaker / Implantable Cardioverter Defibrillator (PPM/ICD) device checks is one of our lab's business areas that is projected to grow rapidly over the next few years with our aging population. We projected a 97% increase in PPM/ICD device checks' workload by year 2017. A more efficient Implantable Device reporting and tracking system is required to meet future demand.



PPM/ICD Device Documentation and Tracking Process :



### **Proiect Goals**

- Improve management of implant data for efficient follow-up
- Track all implantable devices in the event of a product recall
- Improve patient safety
- Improve staff and patient satisfaction
  - RESULTS
- Total elimination of photocopying, filing & storing of hardcopy reports
- $\heartsuit$ Total elimination of delays caused by lost of Cardiac Databank form (CDF) faxes
- c Total elimination of handoffs of multiple hardcopy files
- Reduced delays caused by missing patient's information C
- V Reduced 66% of total backend processing time
- Retrieval of patient's device information in less than 1 minute σ
- Annual manhour savings of \$19845 from elimination of excessive paper work Q
- Improved patient safety
- Improved staff and patient satisfaction c

## Spin Offs

-