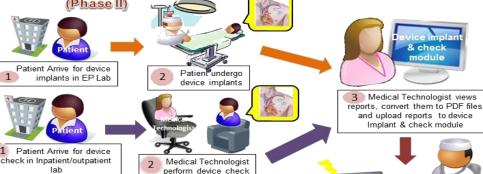

|
| No. No. No. No. Rem   21-05384 340-5203 02778 21-05384 360-3203 560-320 No. Rem   21-05384 340-5203 02778 21-05384 360-320 560-320 No. Rem   21-05384 340-320 0278 21-05384 360-320 10278 21-05384 360-320 10278 21-05384 106-320 10278 21-05384 106-320 10278 21-05384 106-320 10278 21-05384 106-320 10278 10-05384 106-320 1078 10-05384 106-320 1078 10-05384 106-320 1078 10-05384 106-320 1078 10-05384 106-320 1078 10-05384 106-320 No. 0 0 No. 0 No. 0 No. 0 No. 0 No. 0 No. 10-05384 No. No. 0 No. 0 No. 0 No. 10-0534 No. No. No. <td>I SOO PENG, MADELINE<br/>marks<br/>ICD check result is sat<br/>episodes of NSVT/VT/Pi<br/>terry status: Good</td> | I SOO PENG, MADELINE<br>marks<br>ICD check result is sat<br>episodes of NSVT/VT/Pi<br>terry status: Good |





## **Device Implant & Check module provides:**

- An in-house customised system based on NHCS' needs
- V Secured and easy access via AD login

lab

- Digital online reporting platform, replacing manual / paper-based processes C
- Easily retrieve patients' device & leads information, saving more time for doctors & MTs V
- File attachments, allowing MTs to upload PDF copy of device check reports c
- MTs a platform to enter home monitoring transmission results with in-office device checks C
- V MTs a view of scheduled home monitoring transmissions from different companies
- A quick view of Alerts to doctors and MTs, improving patient safety