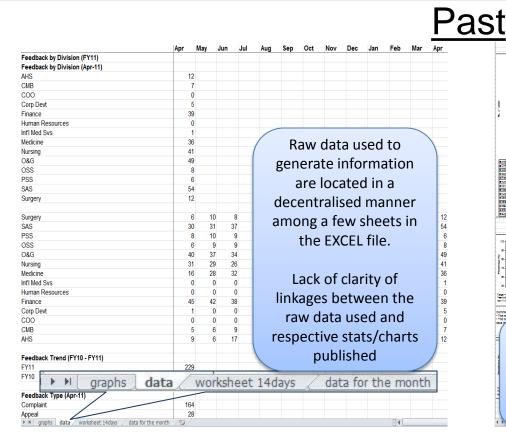

John Wong Yeow Yang, KKH Amos Lim Kok Ann, KKH Leslie Chia, KKH





## Present



## **Benefits/Results**

- Monthly updating can now be delegated from executive level staff to a more junior staff allowing the former to carry out more value-adding activities.
- Shorter learning curve for new/temp staff who takes over the role.
- Any changes to the reporting template can now be made with minimal effort as the linkages between the data and stats/graphs are clearly displayed.
- Previously the responsible executive cannot go on leave during the reporting period (~2 weeks/month), the re-designed template has eliminated this restriction.