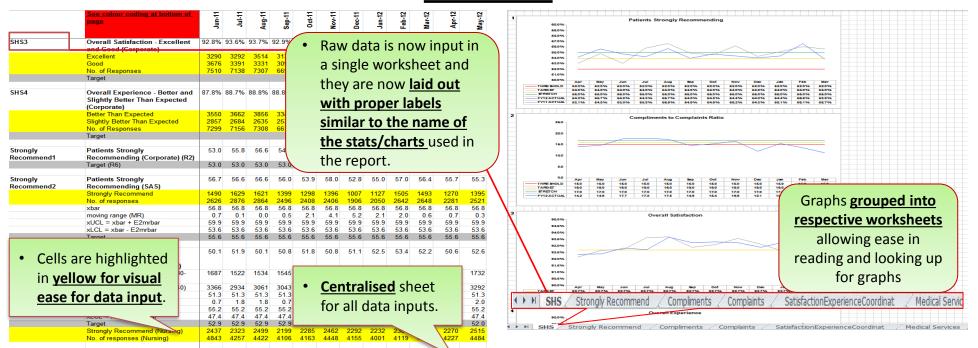

## **Benefits/Results**

- Monthly updating can now be delegated from executive level staff to a more junior staff allowing the former to carry out more value-adding activities.
- Shorter learning curve for new/temp staff who takes over the role.
- Any changes to the reporting template can now be made with minimal effort as the linkages between the data and stats/graphs are clearly displayed.
- Previously the responsible executive cannot go on leave during the reporting period (~2 weeks/month), the re-designed template has eliminated this restriction.