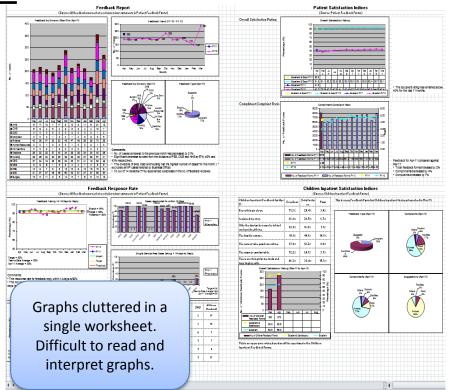

John Wong Yeow Yang, KKH Amos Lim Kok Ann, KKH Leslie Chia, KKH





## Present



## **Benefits/Results**

- Monthly updating can now be delegated from executive level staff to a more junior staff allowing the former to carry out more value-adding activities.
- Shorter learning curve for new/temp staff who takes over the role.
- Any changes to the reporting template can now be made with minimal effort as the linkages between the data and stats/graphs are clearly displayed.
- Previously the responsible executive cannot go on leave during the reporting period (~2 weeks/month), the re-designed template has eliminated this restriction.