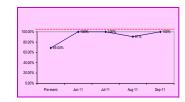

# 3. Patient Safety:

Patients bringing their own old medication for reconciliation improved from 55% to 90%. Patient safety has improved due to lower risk of medication errors and adverse drug events.