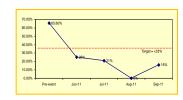

#### **RESULTS**

- 1. Timely discharge and Workload Leveling:
- Medication Reconciliation during peak hours decreased from 66% to 15%.
- Total processing time reduced from 50 mins to 28 mins. (38% improvement)

- "Discharge Medication Delay" dropped from the 2<sup>nd</sup> most frequent cause of late discharge to the 7<sup>th</sup> most frequent cause. Late discharges caused by medication delays reduced from 12.5% to 4.9% (61% improvement).
- 2. Reduce Rework:
- Medication Reconciliation done before packing of new discharge medication improved from 69% to 100%. This eliminates the need for rework from recounting and relabeling of medications.