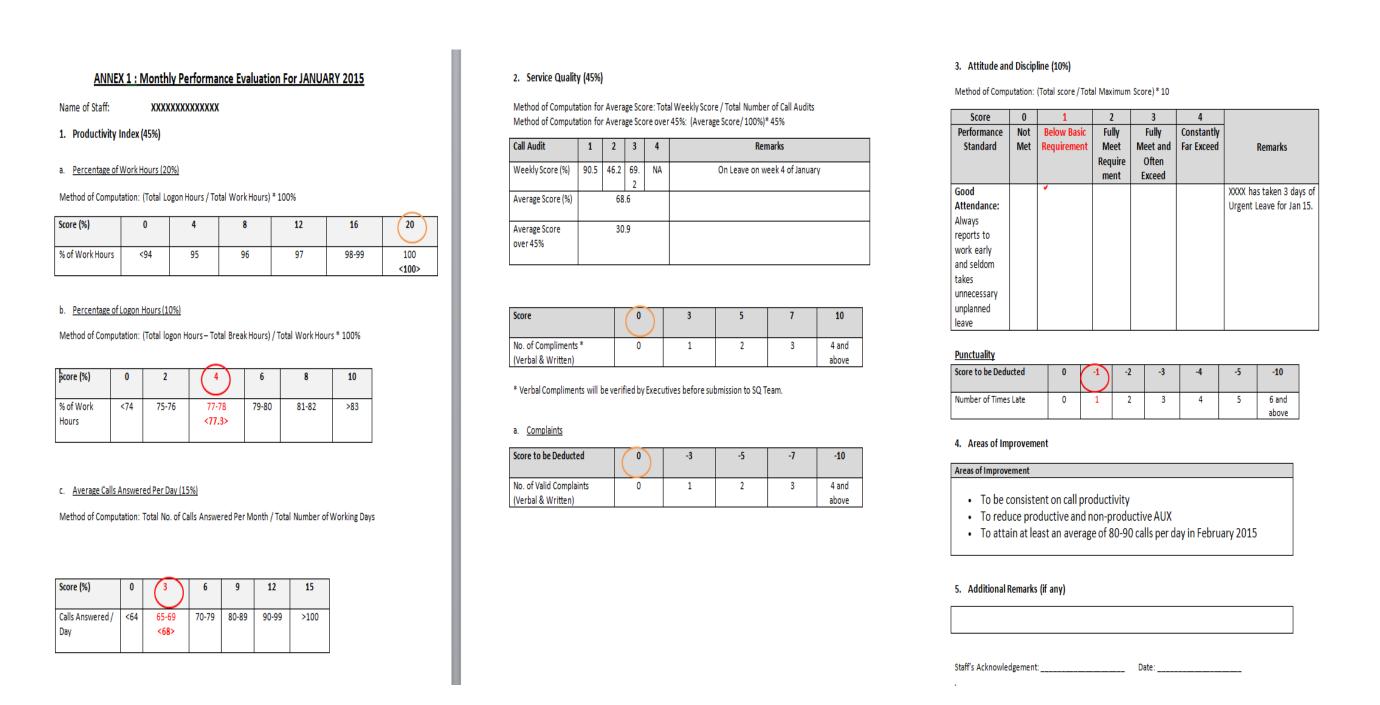

Annex 1: ANNEX 1: Monthly Performance Evaluation For JANUARY 2015

Annex 2: Balanced Scorecard for Monthly Agent's Performance (By Agent)

| Staff A |                                        |       |       | SE    | RVICE QUALITY | /                                                            |             |           |                                                                                 | PRODUCTIVITY               |                                                                                   |                                |           |                                          | ADHERENCE                                                                         |                          |                                            |                                     |           |                |                                                              | Average<br>number of |
|---------|----------------------------------------|-------|-------|-------|---------------|--------------------------------------------------------------|-------------|-----------|---------------------------------------------------------------------------------|----------------------------|-----------------------------------------------------------------------------------|--------------------------------|-----------|------------------------------------------|-----------------------------------------------------------------------------------|--------------------------|--------------------------------------------|-------------------------------------|-----------|----------------|--------------------------------------------------------------|----------------------|
|         | Call Assessment                        |       |       |       |               |                                                              | Compliments |           |                                                                                 | Avg Handling Time<br>(AHT) |                                                                                   | Avg Availability Rate<br>(AAR) |           |                                          | Punctuality                                                                       |                          | ,                                          | Absenteeis                          | m         |                |                                                              |                      |
|         | Avg score of 4 call assessment results |       |       |       |               | 1 written (w) = 3%<br>1 verbal (V) = 2%<br>1 complaint = -5% |             |           | 10%- 3mins <aht<4mins 0%-="" 4mins<aht<5mins="" 5%-="" aht="">5mins</aht<4mins> |                            | 10% - 75% AAR < 80%<br>8% - 65% AAR < 75%<br>5% - 55% AAR < 65%<br>0% - AAR < 55% |                                | Sub-Total | 5%-<br>4%-<br>3%-<br>2%-<br>1%-<br>0%-53 | Report O day I day C days | No of<br>Working<br>Days | No of<br>Urgent<br>Leave /<br>NPL<br>Taken | No. of<br>Medical<br>Leave<br>Taken | Sub-Total | GRAND<br>TOTAL | calls handled per day (total ACD calls / no of working days) |                      |
|         | 35%                                    |       |       |       |               |                                                              | 5%          |           | 40%                                                                             | 15%                        |                                                                                   | 20%                            |           | 35%                                      | 5%                                                                                |                          |                                            | 20%                                 |           | 25%            | 100%                                                         |                      |
|         | <b>A</b> 1                             | A2    | A3    | A4    | Score (%)     | W                                                            | V           | Score (%) |                                                                                 | AHT                        | Score(%)                                                                          | AAR                            | Score (%) |                                          | Days                                                                              | Score (%)                | Days                                       | Days                                | Days      | Score (%)      | Score (%)                                                    |                      |
| Mar-16  | 92                                     | 88.9  | 74.73 | 81.80 | 29.55%        | 0                                                            | 0           | 0.00%     | 29.55%                                                                          | :03:04                     | 10%                                                                               | 92.82%                         | 25%       | 35.00%                                   | 0                                                                                 | 5%                       | 18                                         | 0                                   | 3         | 17.50%         | 82.05%                                                       |                      |
| Apr-16  | 90.91                                  | 88.89 | 77.27 | 86.36 | 30.05%        | 0                                                            | 0           | 0.00%     | 30.05%                                                                          | :02:24                     | 15%                                                                               | 93.73%                         | 25%       | 40.00%                                   | 2                                                                                 | 3%                       | 20                                         | 0                                   | 0         | 18.00%         | 88.05%                                                       |                      |
| May-16  | 90.91                                  | 98.5  | 95.35 | 86.36 | 32.47%        | 0                                                            | 0           | 0.00%     | 32.47%                                                                          | :02:17                     | 15%                                                                               | 94.12%                         | 20%       | 35.00%                                   | 1                                                                                 | 4%                       | 23                                         | 0                                   | 0         | 24.00%         | 91.47%                                                       |                      |
| Jun-16  | 90.91                                  | 93.2  | 89.87 | 86.36 | 31.53%        | 0                                                            | 0           | 0.00%     | 31.53%                                                                          | :01:51                     | 15%                                                                               | 94.41%                         | 20%       | 35.00%                                   | 5                                                                                 | 0%                       | 22                                         | 0                                   | 1         | 19.09%         | 85.62%                                                       | 22.55                |
| Jul-16  | 90.91                                  | 98.00 | 92.40 | 90.91 | 32.57%        | 1                                                            | 0           | 3.00%     | 35.57%                                                                          | :02:18                     | 15%                                                                               | 91.21%                         | 20%       | 35.00%                                   | 4                                                                                 | 1%                       | 12                                         | 0                                   | 7         | 9.33%          | 79.90%                                                       | 33.67                |