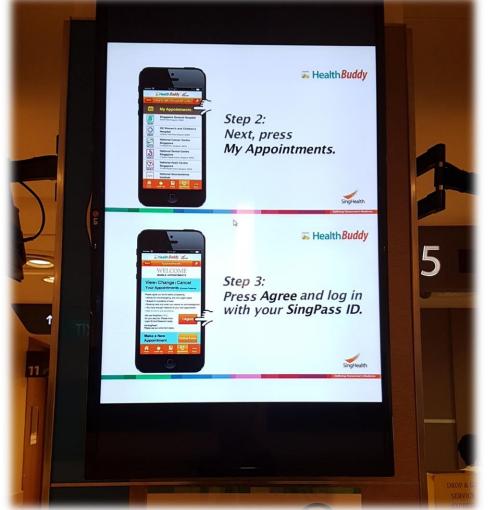

# Methods and Interventions

- To raise awareness on E&M, staff are reminded to actively give out E&M brochures (Fig 3) during roll call in Aug 16.
- E&M promotional slides (Fig 4) are put up in clinics which has TV display such as Clinic A, CDLD and O&G starting from Oct 16.
   After reviewing the number of reserved slots allocated for E&M, an exercise was conducted to increase these follow-up reserved slots across disciplines from 1 Nov 16 onwards. This was targeted to ease the finding of suitable slots for rescheduling.

Fig 3: E&M brochures given out at counters.

Fig 4: E&M promotional slides shown on clinic TV display.