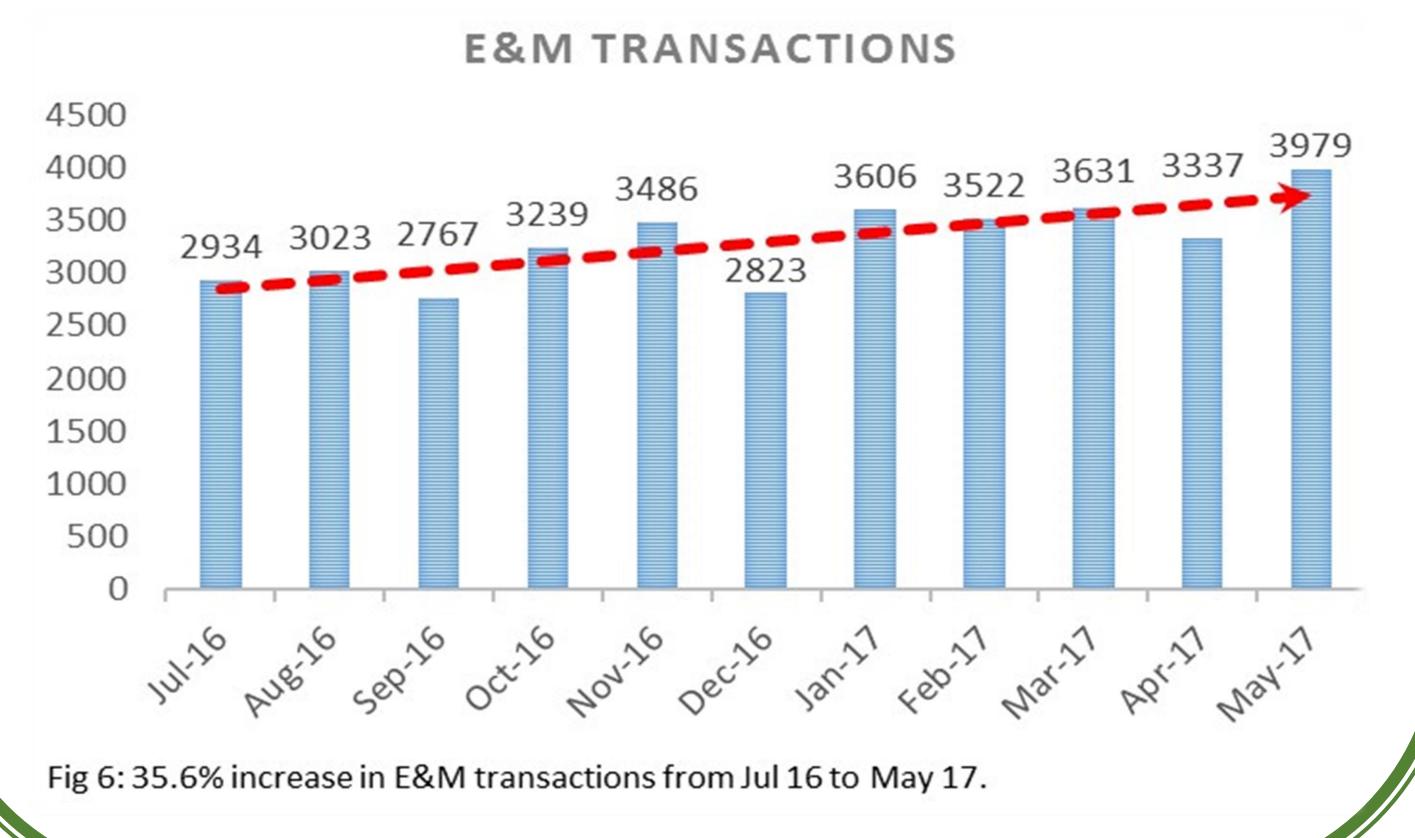

### Introduction

• Electronic and Mobile (E&M) serves as alternative

- 1. Percentage of appointments created using E&M has
- platform for patients to cancel, reschedule and make their own appointments via SGH website (Fig 1) and Health Buddy app (Fig 2).
- Unlike other options such as going through call centre or filling up the online request form, E&M provides added convenience by going online real-time and being accessible 24/7 worldwide.

Fig 1: Changing of appointments via SGH website.

 Yes
 Y

shown a 3% improvement between the period of Nov 16 to May 17 (Fig 5).

Percentage of E&M appts created

2. There is a 35.6% increase in E&M transactions from 2934 in Jul 16 to 3979 in May 17 (Fig 6).