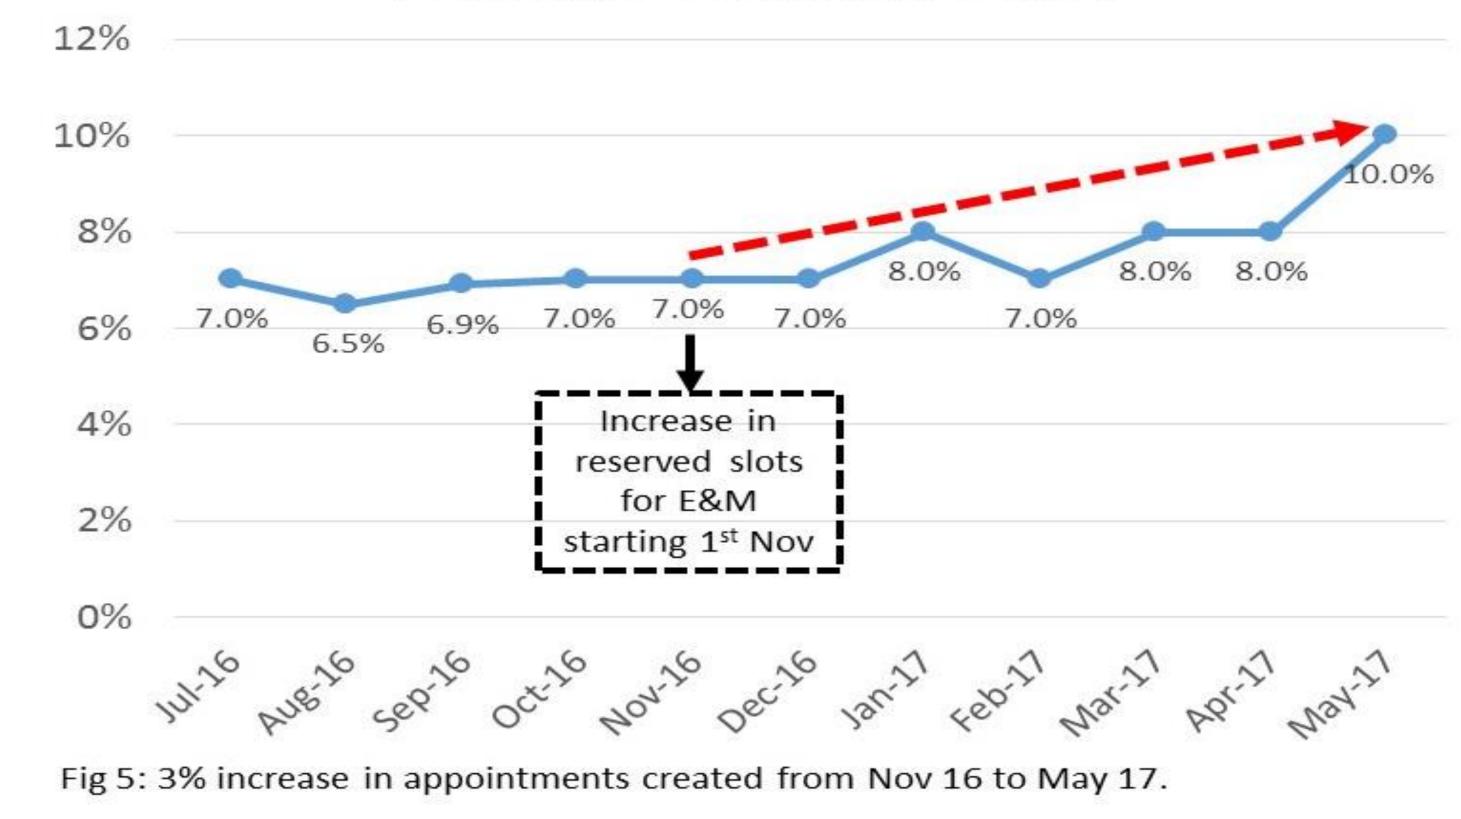

### Introduction

• Electronic and Mobile (E&M) serves as alternative

- 1. Percentage of appointments created using E&M has
- platform for patients to cancel, reschedule and make their own appointments via SGH website (Fig 1) and Health Buddy app (Fig 2).
- Unlike other options such as going through call centre or filling up the online request form, E&M provides added convenience by going online real-time and being accessible 24/7 worldwide.

Fig 1: Changing of appointments via SGH website.

 Yes
 Y

shown a 3% improvement between the period of Nov 16 to May 17 (Fig 5).

Percentage of E&M appts created

2. There is a 35.6% increase in E&M transactions from 2934 in Jul 16 to 3979 in May 17 (Fig 6).