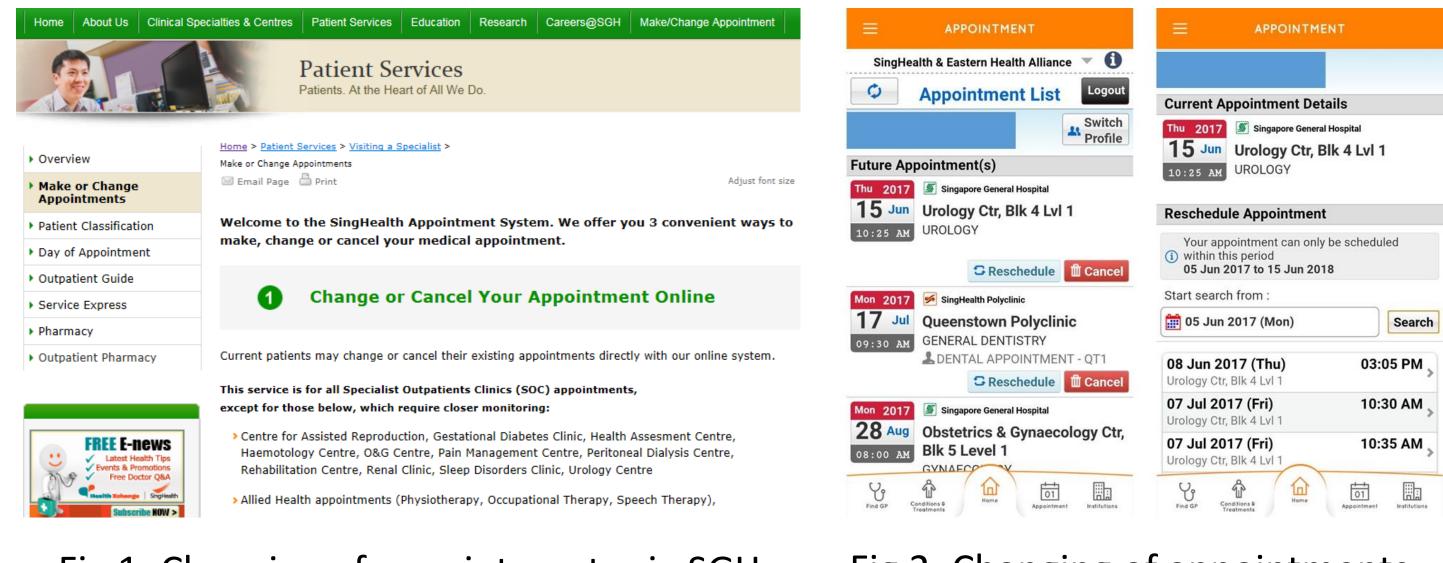

### Introduction

• Electronic and Mobile (E&M) serves as alternative

- 1. Percentage of appointments created using E&M has
- platform for patients to cancel, reschedule and make their own appointments via SGH website (Fig 1) and Health Buddy app (Fig 2).
- Unlike other options such as going through call centre or filling up the online request form, E&M provides added convenience by going online real-time and being accessible 24/7 worldwide.

Fig 1: Changing of appointments via SGH website.

 Yes
 Y

shown a 3% improvement between the period of Nov 16 to May 17 (Fig 5).

Percentage of E&M appts created

2. There is a 35.6% increase in E&M transactions from 2934 in Jul 16 to 3979 in May 17 (Fig 6).