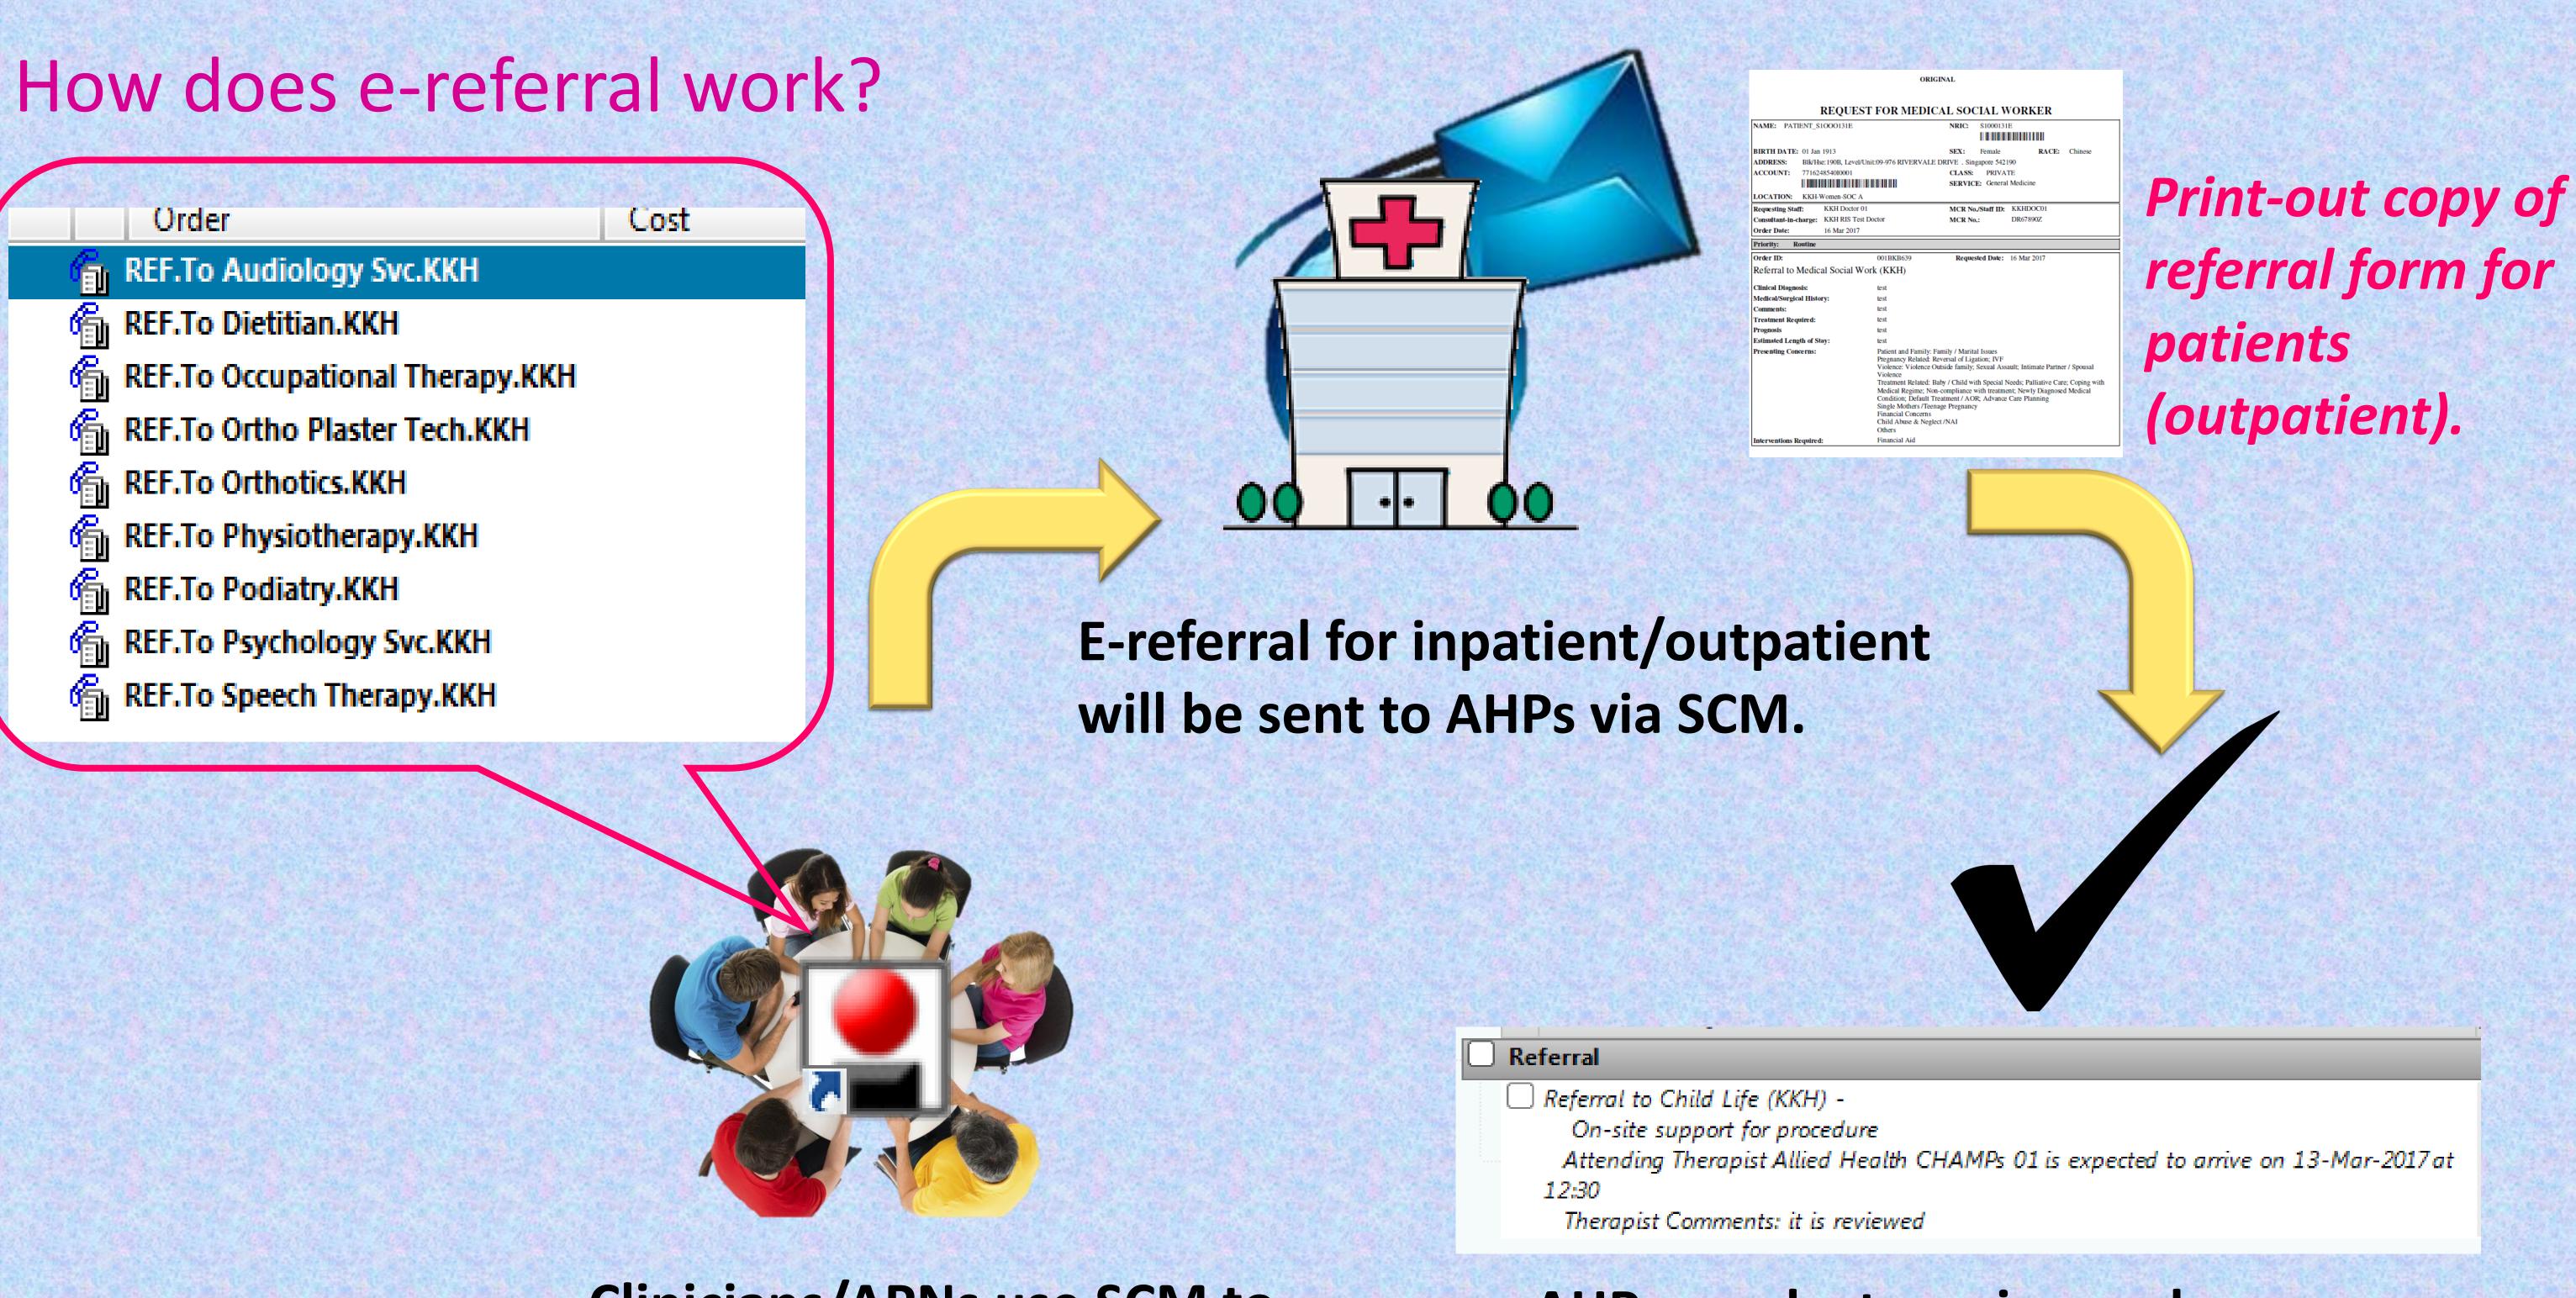

## e-Referral System for Allied Health

Background Electronic referral system for allied health aims to standardise and improve efficiency in making inpatient and outpatient referrals at hospital wide level.

Clinicians/APNs use SCM to order electronic referral.

AHPs conduct session and indicate completion in SCM.