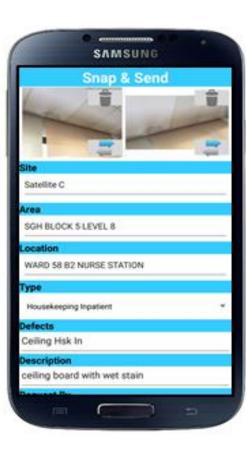

#### Improve

Implement a closed loop digitized platform known as Snap & Send smartphone application - eFacility Management System (eFMS) for defects reporting and updating of defects completion status.