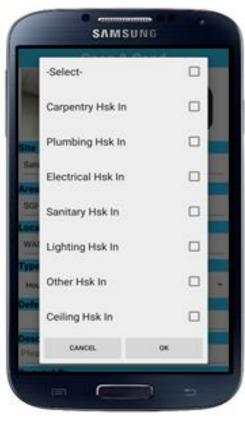

#### Improve

Implement a closed loop digitized platform known as Snap & Send smartphone application - eFacility Management System (eFMS) for defects reporting and updating of defects completion status.