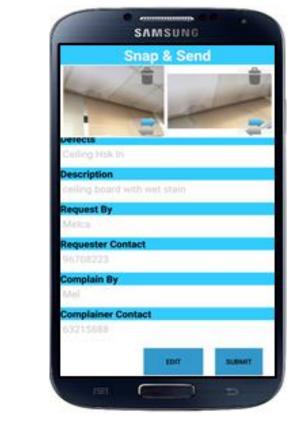

#### Improve

Implement a closed loop digitized platform known as Snap & Send smartphone application - eFacility Management System (eFMS) for defects reporting and updating of defects completion status.