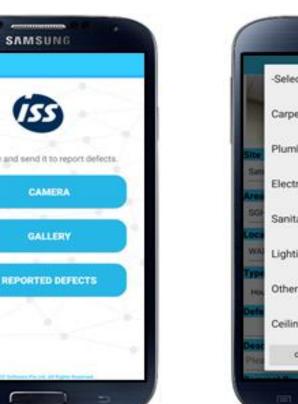

#### Improve

Implement a closed loop digitized platform known as Snap & Send smartphone application - eFacility Management System (eFMS) for defects reporting and updating of defects completion status.