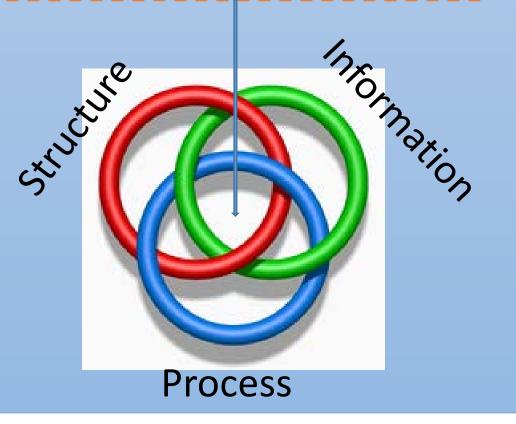

CONCLUSION

The 3 basic elements of an effective Structure, regular provision of timely **Information** and welldefined **Processes** do provide an impetus to support young researchers in moving their project activities.