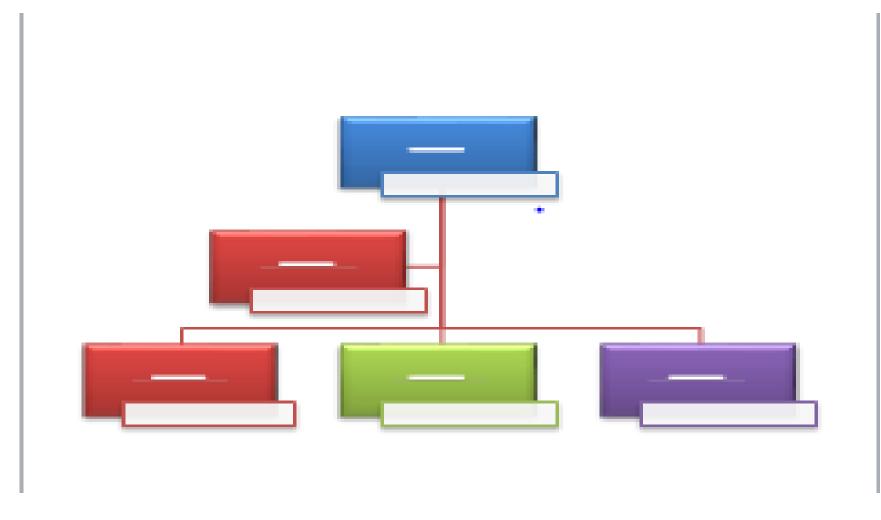

# METHOD

Over a year ago, PAEDS ACP set up a Research Unit Meeting comprising of 3 elements:

 Working Committee Composition of Senior Clinician Lead, Research Administrative Lead, Finance Lead •Grant Review Committee Composition of senior Management people