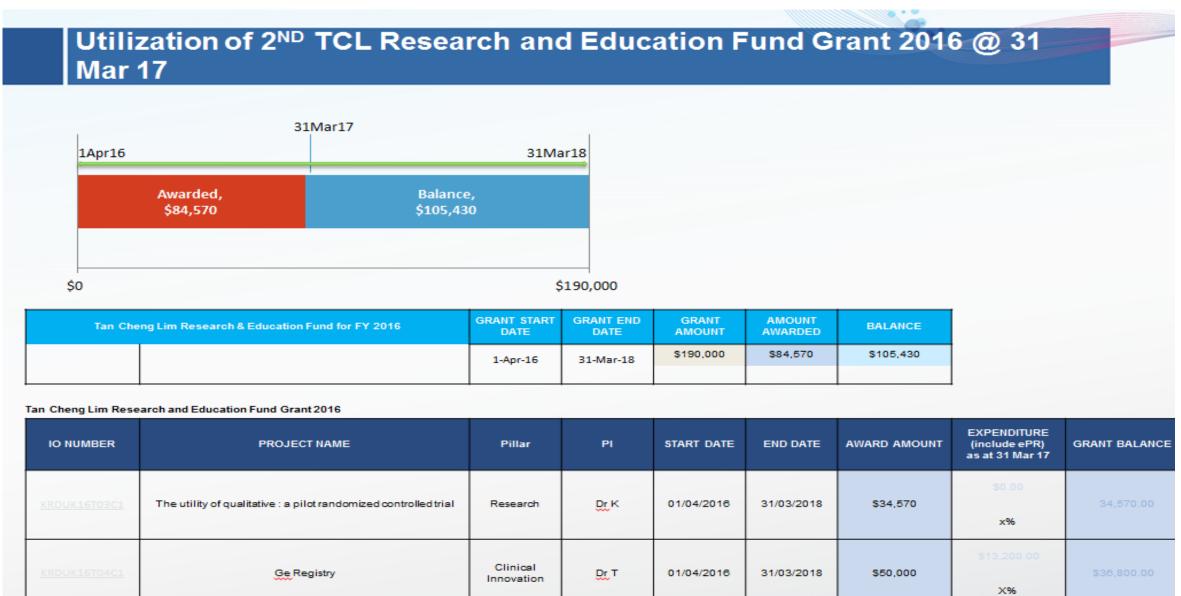

## RESULTS

Utilization Report at end of Year 1:

| Utilizatio | on Report at end of Year 2:                                   |
|------------|---------------------------------------------------------------|
| Utilizatio | n of 1 <sup>s⊤</sup> Tan Cheng Lim Research and Education Fun |
| @ 31 Mar   | 17                                                            |

#### Sample:

And followed–up with a biennial report to the **Review Committee** 

\$84,570

The utilization rate after a year of projects start date was only 0.3%. Due to the projects' sluggish start, we implemented this framework in late FY15.

The utilization rate at end of Year 2, ie after about fifteen months of implementation of the framework, was 37%.

Utilization rate went from 0.3% to 37% in the year. We observed that this was partly due to the natural progression of activities but mostly to the structured approach to monitoring and keeping tab of the projects' progress. The framework provided an agile approach to research management and an effective interaction platform with the younger PIs.