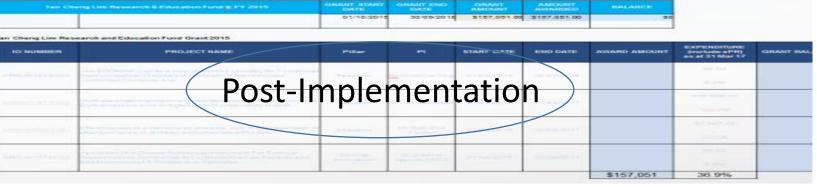

## RESULTS

Utilization Report at end of Year 1:

| Utilizatio | on Report at end of Year 2:                                   |
|------------|---------------------------------------------------------------|
| Utilizatio | n of 1 <sup>s⊤</sup> Tan Cheng Lim Research and Education Fun |
| @ 31 Mar   | 17                                                            |

The utilization rate at end of Year 2, ie after about fifteen months of implementation of the framework, was 37%.

Utilization rate went from 0.3% to 37% in the year. We observed that this was partly due to the natural progression of activities but mostly to the structured approach to monitoring and keeping tab of the projects' progress. The framework provided an agile approach to research management and an effective interaction platform with the younger PIs.