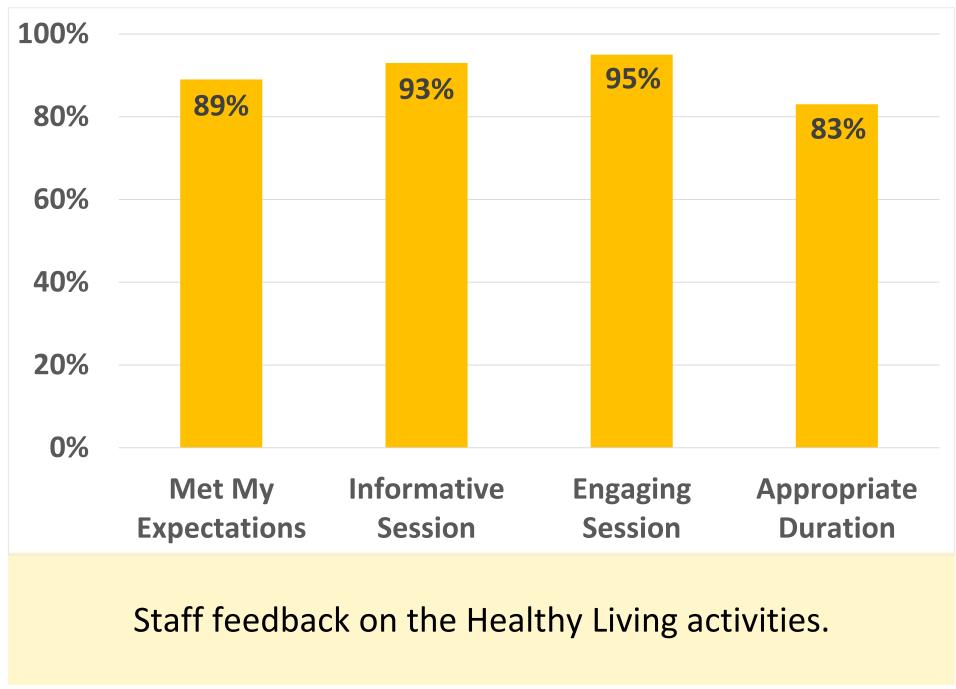

b>/</b> _ | Recommendations                                                                                                        |
| CEO Engagement             | Why not a House concept?                    | •          | Set up a Healthy Living Committee<br>Implement a House points system                                                   |
| Focus Group<br>Discussions | How do we ensure it is a sustainable model? | •          | Activities should be driven by staff Recruit House Captains and Interest Group Champions (IGCs) Launch our House Names |
| Healthy Living<br>Survey   | What really interest our staff?             | •          | Identify key interest groups and activities  Reach out to potential IGCs  Develop a Healthy Living Calendar            |

#### Feedback on Healthy Living



#### Transferring Skills and Knowledge

## Ukulele Club Request from staff through Healthy Living Survey The Control of Control o

#### House Champion of the Year



House of Heron was crowned the champion of FY15 during SKH Townhall.

#### Acquiring a New Skill



#### Collaboration Works! Physiotherapy Month Leading to Healthy Living Month

| 1 4      |           |                                 |